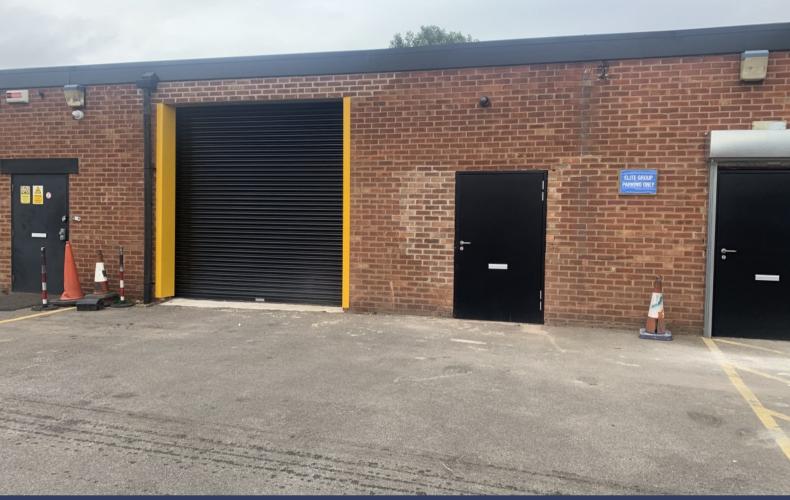

#### **DESCRIPTION**

This is a recently refurbished rectangular workshop/warehouse property. Now offering very functional open planned accommodation with roller shutter door access. Kitchen and bathroom facilities are provided for. Externally, there is a shared secure car park with gated access.

#### **ACCOMODATION**

100ft x 50ft = 5,000 Sq Ft (465 Sq M)
Including kitchen and Wc facilities