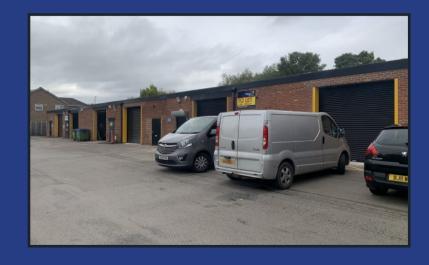

#### **DESCRIPTION**

This is a recently refurbished rectangular workshop/warehouse property. Now offering very functional open planned accommodation with roller shutter door access. Kitchen and bathroom facilities are provided for. Externally, there is a shared secure car park with gated access.

#### **LOCATION**

The property occupies a very convenient location on the fringe of the City Centre yet being just a short drive away from the M1 Motorway.