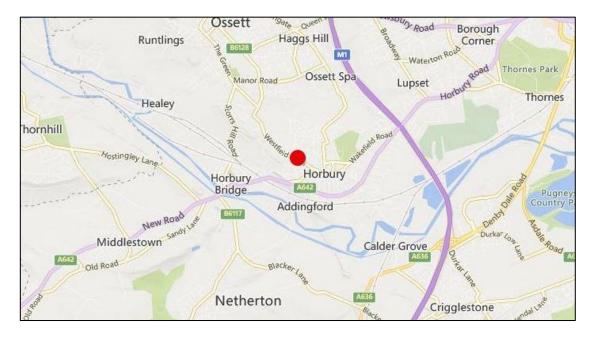

## LOCATION

The property occupies a very visible main road position adjacent to the library and fronting onto Westfield Road close to its junction with Tithe Barn Street.

Not only being convenient for Horbury town centre but just a short drive away from Ossett and junction 40 of the M1 motorway.