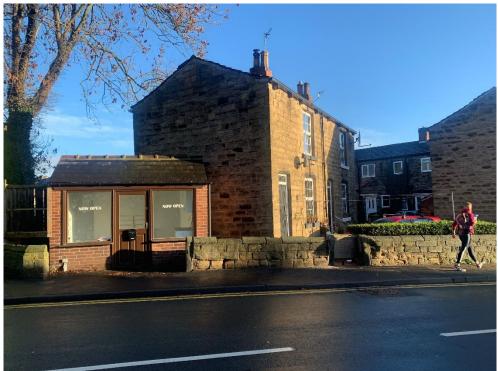

# DESCRIPTION

This is one of Horbury's most well known property's and may be more suitable as a property for display purposes only.

Interested parties should be made aware that the unit is compact and while having a sink unit, does not have wc facilities.

## LOCATION

The property occupies a very visible main road position adjacent to the library and fronting onto Westfield Road close to its junction with Tithe Barn Street.

Not only being convenient for Horbury town centre but just a short drive away from Ossett and junction 40 of the M1 motorway.

# **ACCOMMODATION**

Premises including sink unit 11ft 4in x 5ft 4in = 71 sq ft (6.6 sq m)