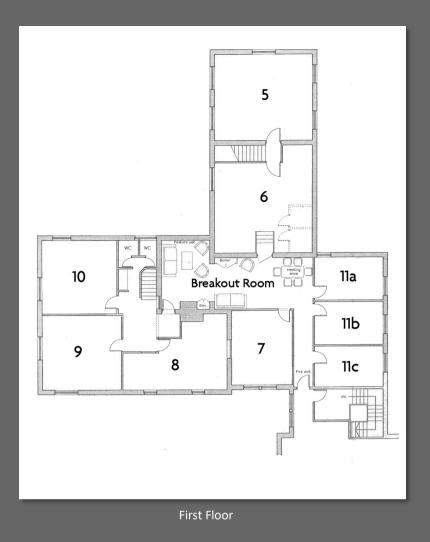

### **Rent Per Week & Availability**

| SUITE 2 – 168 sq ft –£60   | SUITE 9 - 228 sq ft - LET   |
|----------------------------|-----------------------------|
| SUITE 5 - 325 sq ft - £100 | SUITE 10 - 213 sq ft - LET  |
| SUITE 6 - 426 sq ft - LET  | SUITE 11a - 139 sq ft - £70 |
| SUITE 7 - 198 sq ft - £80  | SUITE 11b - 125 sq ft - LET |
| SUITE 8 - 260 sq ft - £90  | SUITE 11c - 125 sq ft - LET |