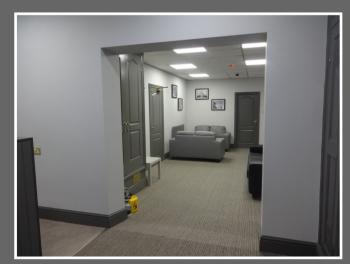

## Space available from

198 sq ft (18.39 sq m) to 1,112 sq ft (103.30 sq m)

Superb refurbishment with excellent break out facilities

Flexible agreements

Ample on site car parking with CCTV

The Westleigh House Hub provides superb newly refurbished office space, being creatively decorated and carpeted throughout and has the added benefit of having a superb shared break out area boasting leather sofas, kitchen facilities and luxury Wc facilities. The suites are being offered on a flexible basis and are ready for immediate occupation. Ample on site car parking is available.