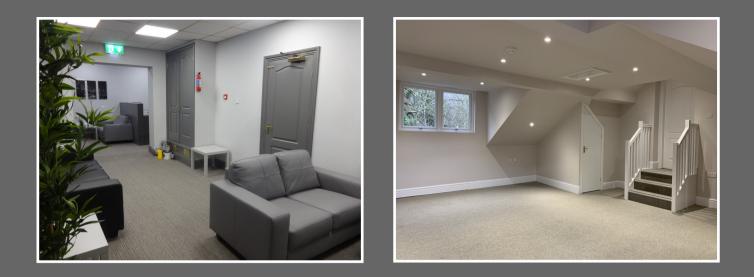

## Space available from

198 sq ft (18.39 sq m) to 1,112 sq ft (103.30 sq m)

Superb refurbishment with excellent break out facilities

Flexible agreements

Ample on site car parking with CCTV

The Westleigh House Hub provides superb newly refurbished office space, being creatively decorated and carpeted throughout and has the added benefit of having a superb shared break out area boasting leather sofas, kitchen facilities and luxury Wc facilities. The suites are being offered on a flexible basis and are ready for immediate occupation. Ample on site car parking is available.