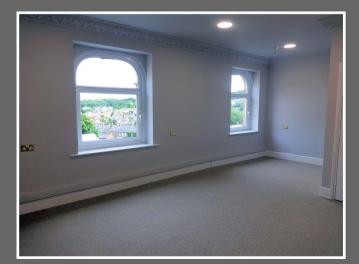

## Space available from

198 sq ft (18.39 sq m) to 1,112 sq ft (103.30 sq m)

Superb refurbishment with excellent break out facilities

Flexible agreements

Ample on site car parking with CCTV

The Westleigh House Hub provides superb newly refurbished office space, being creatively decorated and carpeted throughout and has the added benefit of having a superb shared break out area boasting leather sofas, kitchen facilities and luxury Wc facilities. The suites are being offered on a flexible basis and are ready for immediate occupation. Ample on site car parking is available.