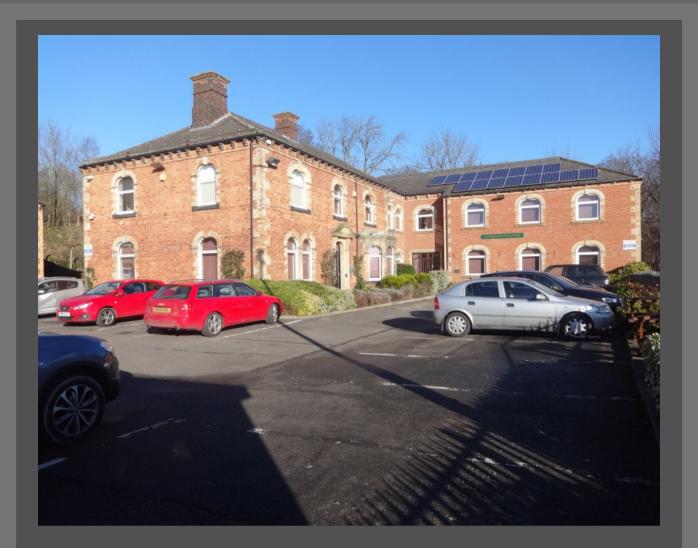

# WESTLEIGH HOUSE WAKEFIELD RD DENBY DALE HUDDERSFIELD

## Space available from

198 sq ft (18.39 sq m) to 1,112 sq ft (103.30 sq m)

Superb refurbishment with excellent break out facilities

Flexible agreements

Ample on site car parking with CCTV

The Westleigh House Hub provides superb newly refurbished office space, being creatively decorated and carpeted throughout and has the added benefit of having a superb shared break out area boasting leather sofas, kitchen facilities and luxury Wc facilities. The suites are being offered on a flexible basis and are ready for immediate occupation. Ample on site car parking is available.

Being ideally situated on the main A636 just 7 miles from junction 39 of the M1 motorway. The A636 leads directly towards the A629 which is the main Huddersfield to Sheffield Road. Westleigh House is just a few minutes walk from the Denby Dale railway station which is on the Penistone line running from Huddersfield to Sheffield. (HD8 8QJ)