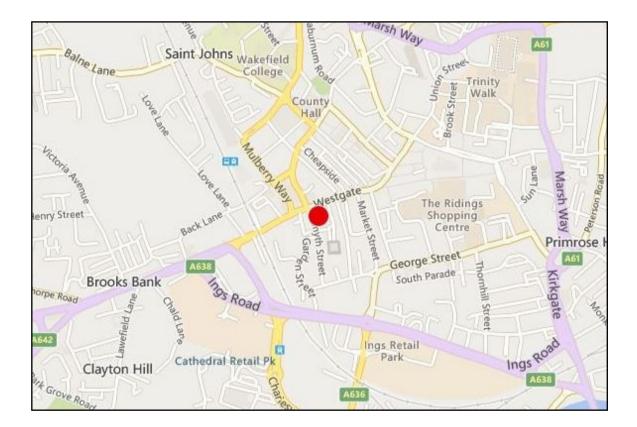

#### LOCATION

The property occupies an excellent position fronting onto Westgate and directly opposite Wakefield Theatre Royal. Commuting is simple with Westgate Railway Station just short of a 5 minute walk away, Junctions 39, 40 and 41 of the M1 Motorway are just a short drive away. Several pay and display car parks are located nearby.