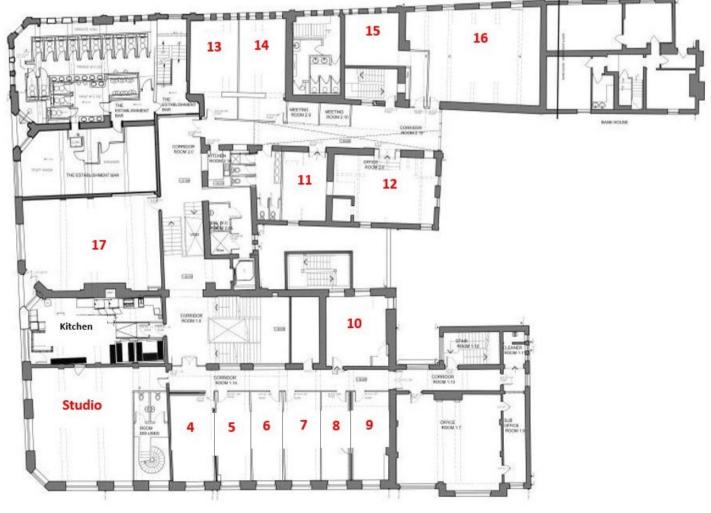

#### ACCOMODATION

| Suite         | Size      | Rental per month |
|---------------|-----------|------------------|
| Bank Street 1 | 506 sq ft | £927.67          |
| Bank Street 2 | 484 sq ft | £887.33          |
| Studio        | 883 sq ft | £1,618.83        |
| Suite 4       | 291 sq ft | UNDER OFFER      |
| Suite 5       | 215 sq ft | UNDER OFFER      |
| Suite 7       | 237 sq ft | £434.50          |
| Suite 8       | 205 sq ft | £376.00          |
| Suite 10      | 328 sq ft | £601.33          |
| Suite 11      | 226 sq ft | £414.33          |
| Suite 12      | 517 sq ft | UNDER OFFER      |
| Suite 15      | 291 sq ft | £533.50          |
| Suite 16      | 872 sq ft | £1548.47         |

vickerscarnley.co.uk Crown Court, Wakefield, WF1 2SS

**GROUND FLOOR PLAN** 

**FIRST & SECOND FLOOR PLAN** 