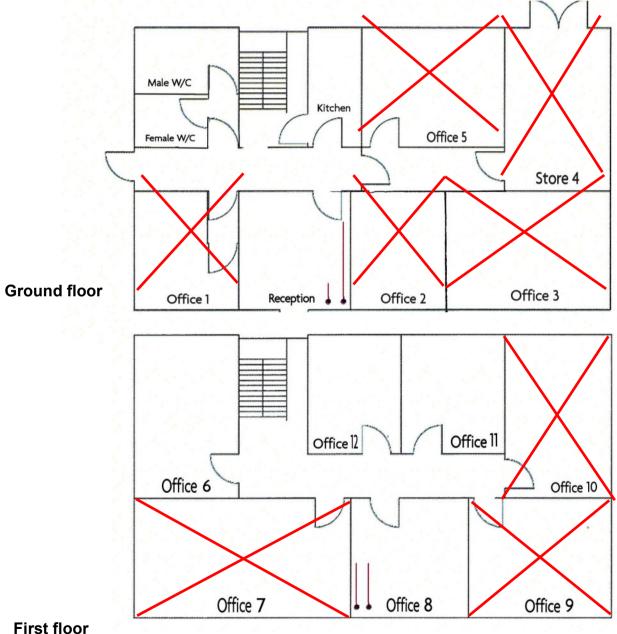

### **ACCOMODATION**

## Ground Floor

|            |          |   |          |   | Total = 903 sq ft      |     |
|------------|----------|---|----------|---|------------------------|-----|
|            |          |   |          |   | Office 2-5 = 647 sq ft | LET |
|            | 14ft 7in | Х | 12ft 0in | = | 175 sq ft              | LET |
|            | 16ft 4in | Х | 10ft 7in | = | 172 sq ft              | LET |
|            | 15ft 7in | Х | 11ft 9in | = | 183 sq ft              | LET |
| Office 2-5 | 11ft 9in | Х | 10ft 0in | = | 117 sq ft              | LET |
| Office 1   | 11ft 6in | Х | 10ft 0in | = | 115 sq ft              | LET |
|            |          |   |          |   |                        |     |

### **First Floor**

| Office 6  | 10ft 0in   | X | 16ft 0in  | = | 160 sq ft | £90 per week |
|-----------|------------|---|-----------|---|-----------|--------------|
| Office 7  | 20ft 0in   | X | 11ft 10in | = | 237 sq ft | LET          |
| Office 8  | 11ft 10in  | x | 11ft 5in  | = | 135 sq ft | £50 per week |
| Office 9  | 14 ft 0 in | x | 11ft 9in  | = | 164 sq ft | LET          |
| Office 10 | 16ft 0in   | х | 10ft 7in  | = | 169 sq ft | LET          |
| Office 11 | 11ft 10in  | X | 10ft 0in  | = | 118 sq ft | £45 per week |
| Office 12 | 11ft 10in  | x | 10ft 0in  | = | 118 sq ft | £45 per week |

Total = 864 sq ft

Total area = 1,767 sq ft