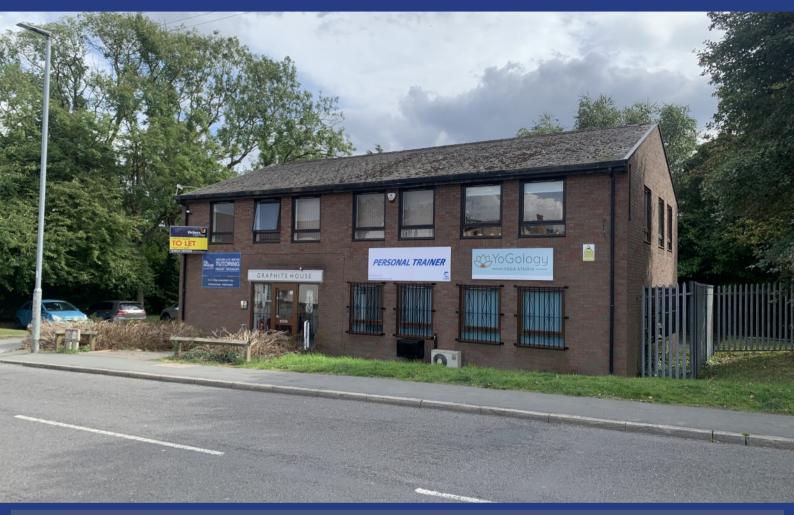

## Graphite House, High Street, Crigglestone Wakefield, WF4 3EF

- 115sq ft 1,057 sq ft
- Newly refurbished
- Very well presented
- Ample on site car parking
- Shared reception facilities
- Kitchen and Wc facilities

### **DESCRIPTION**

This is a newly refurbished property now offering very functional office space with the added benefit of having ample onsite car parking. Each individual office space is very well presented and is accessed by way of an unmanned shared reception.

### **LOCATION**

The premesis occupy a very convenient and visible location in the centre of this popular village. Being just 1.5 miles from Junction 39 of the M1 motorway and 3.5 miles from the city centre, Crigglestone boasts good quality housing along with a very well established industrial estate. The cedar Court Hotel is just a short drive away.