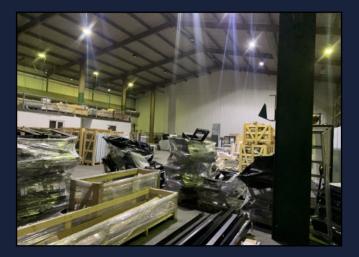

#### DESCRIPTITON

This is a high bay warehouse which is broadly open plan with offices with kitchen and Wc facilities to the side as well as first floor storage.

The accommodation benefits from having 3 phase electricity, a 20ft x 17ft 9in roller shutter door and a high ceiling (34 ft to ridge).

#### ACCOMMODATION

Warehouse 90ft x 111ft = 9,990 sq ft (Includes works office.) Reception office-11ft 8in x 11ft = 127 sq ft Private office-15ft x 12ft = 180 sq ft Meeting room - 15ft x 18ft = 270 sq ft Kitchen- 6ft x 8ft = 48 sq ft