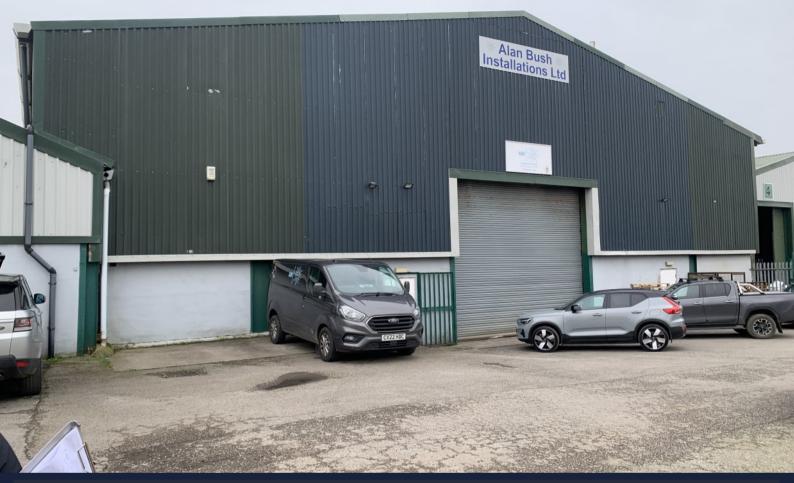

# HIGH BAY WAREHOUSE

## Unit 8, Thorpe Hill Farm, Thorpe, East Ardsley Wakefield, WF3 3BX

- 9,990 sq ft / 928.07 sq m
- Warehouse with offices
- Convenient for both Wakefield and Leeds
- Three phase electricity
- 20ft Roller shutter door
- High ceiling
- Kitchen and Wc facilities
- First floor storage

#### DESCRIPTITON

This is a high bay warehouse which is broadly open plan with offices with kitchen and Wc facilities to the side as well as first floor storage.

The accommodation benefits from having 3 phase electricity, a 20ft x 17ft 9in roller shutter door and a high ceiling (34 ft to ridge).

The unit benefits from having some external space directly in front of and opposite the unit.