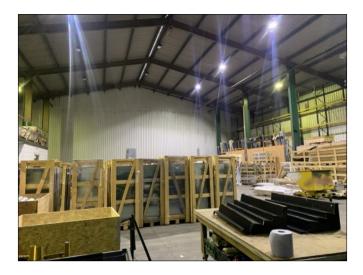

#### DESCRIPTITON

This is a high bay warehouse which is broadly open plan with offices with kitchen and Wc facilities to the side as well as first floor storage.

The accommodation benefits from having 3 phase electricity, a 20ft x 17ft 9in roller shutter door and a high ceiling (34 ft to ridge).

#### ACCOMMODATION

Warehouse 90ft x 111ft = 9,990 sq ft (Includes works office.) Reception office-11ft 8in x 11ft = 127 sq ft Private office-15ft x 12ft = 180 sq ft Meeting room - 15ft x 18ft = 270 sq ft Kitchen- 6ft x 8ft = 48 sq ft