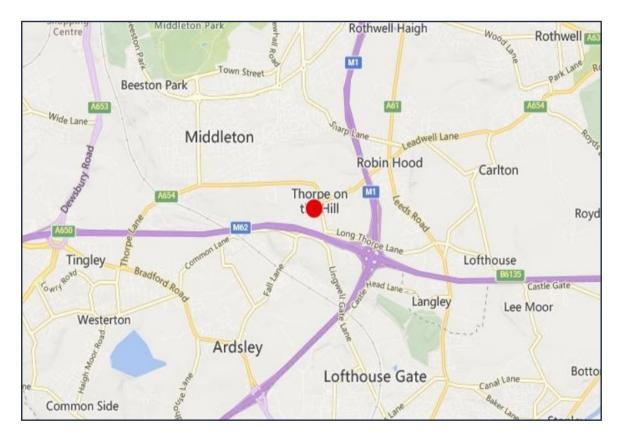

#### LOCATION

The premises are strategically located halfway between Leeds and Wakefield yet being convenient for the motorway network along with East Ardsley and Lofthouse.