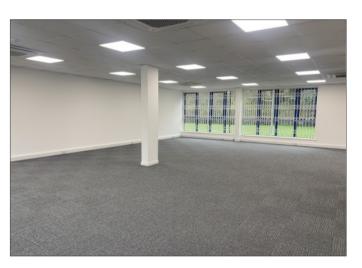

#### **DESCRIPTION**

This is a very flexible, newly refurbished ground floor studio/office space. The space includes hot & cold air con units suspended ceiling, led lighting, kitchen & Wc facilities. The accommodation is offered with six marked car parking spaces.

#### **ACCOMODATION**

Ground floor: 48ft x 22ft = 1,076 sq ft 18ft x 29ft = 522 sq ft 19ft x 8ft = 152 sq ft

Total Net Internal Area= 1,750 sq ft Includes kitchen