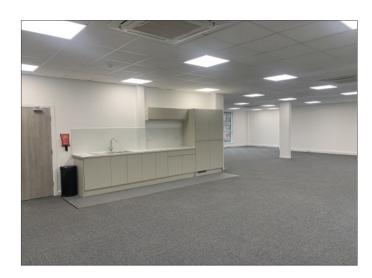

#### **DESCRIPTION**

This is a very flexible, newly refurbished ground floor studio/office space. The space includes hot & cold air con units suspended ceiling, led lighting, kitchen & Wc facilities. The accommodation is offered with six marked car parking spaces.

#### **ACCOMODATION**

Ground floor: 48ft x 22ft = 1,076 sq ft 18ft x 29ft = 522 sq ft 19ft x 8ft = 152 sq ft

Total Net Internal Area= 1,750 sq ft Includes kitchen