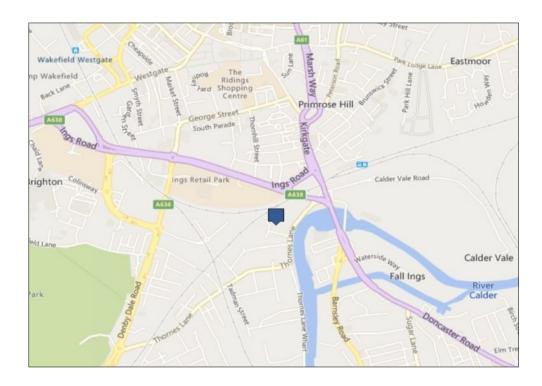

#### **LOCATION**

This is widely regarded as the number 1 location for commercial space in the Wakefield area being just a few minutes drive from Junction 41 of the M1 motorway and a similar distance to the snowhill district centre where major retailers are located including Aldi, Poundland, Busy Bees nursery, Burger King to name but a few.