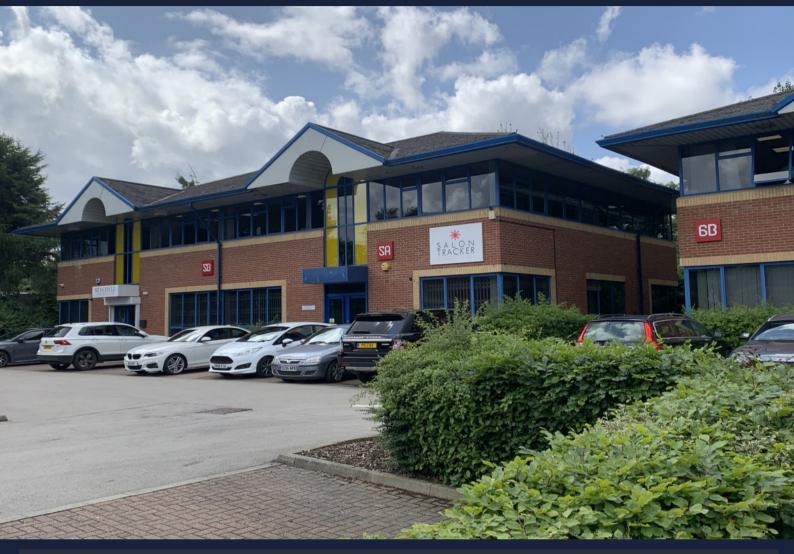

## 5a South Park Way, Wakefield 41 Business Park, Wakefield, WF2 0XJ

- 1,750 sq ft (165.57 Sq M)
- Ideal for a variety of commercial uses
- 6 on site car parking spaces
- Flexible, newly refurbished space
- Kitchen & Wc facilities
- Close to Junction 41 of the M1 motorway

#### **DESCRIPTION**

This is a very flexible, newly refurbished ground floor studio/office space. The space includes hot & cold air con units suspended ceiling, led lighting, kitchen & Wc facilities. The accommodation is offered with six marked car parking spaces.

#### **LOCATION**

This is widely regarded as the number 1 location for commercial space in the Wakefield area being just a few minutes drive from Junction 41 of the M1 motorway and a similar distance to the snowhill district centre where major retailers are located including Aldi, Poundland, Busy Bees nursery, Burger King to name but a few.