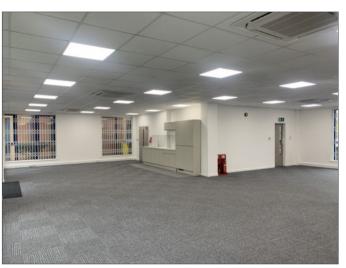

#### **DESCRIPTION**

This is a very flexible, newly refurbished ground floor studio/office space. The space includes hot & cold air con units suspended ceiling, led lighting, kitchen & Wc facilities. The accommodation is offered with six marked car parking spaces.

#### **ACCOMODATION**

Ground floor: 48ft x 22ft = 1,076 sq ft 18ft x 29ft = 522 sq ft 19ft x 8ft = 152 sq ft

Total Net Internal Area= 1,750 sq ft Includes kitchen