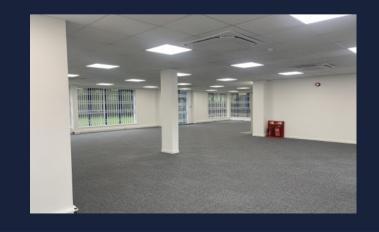

#### **DESCRIPTION**

This is a very flexible, newly refurbished ground floor studio/office space. The space includes hot & cold air con units suspended ceiling, led lighting, kitchen & Wc facilities. The accommodation is offered with six marked car parking spaces.

#### **ACCOMODATION**

Ground floor: 48ft x 22ft = 1,076 sq ft 18ft x 29ft = 522 sq ft 19ft x 8ft = 152 sq ft

Total Net Internal Area= 1,750 sq ft Includes kitchen