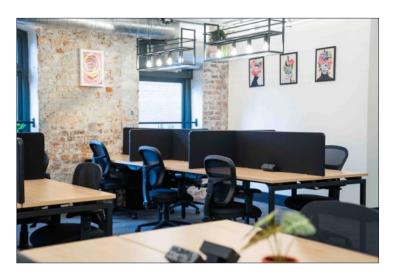

## DESCRIPTION

Coworking, hot desking, dedicated desks and meeting room hire all available with immediate effect.

Desks can be booked by the hour, day, week, month, or year.

The space includes high-speed Wi-Fi infrastructure, desks and office suites are plug & play, fully furnished and all inclusive. Everything you need to work productively.

# Meeting Room Hire (excl. VAT)

The Loom Room (4 people) £15 per hr
The Thread (4 people) £15 per hr
The Dyehouse (4 people) £15 per hr
The Spindle (6 people) £25 per hr
The Isaac Brigg (12 people) £40 per hr
The Chimney (30 people) £50 per hr