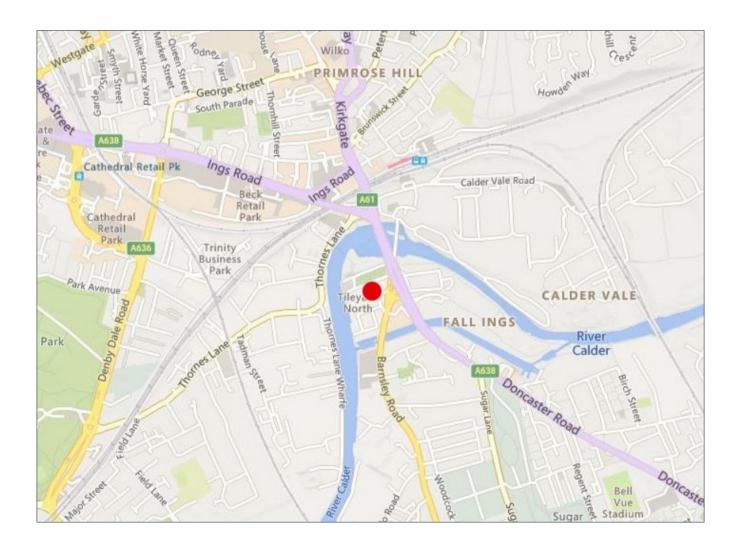

# LOCATION

2-Work@Tileyard North is perfectly situated within the exciting development of Rutland Mills which neighbours the world-famous Hepworth Gallery, a truly iconic Wakefield landmark.

Kirkgate Railway Station is within walking distance and gives excellent rail access to London Kings Cross. The regular free city bus also services the estate connecting it with the city centre, bus station and Westgate railway station. Wakefield is conveniently situated for the motorway network giving excellent road access in all directions with the M1 and M62 motorways close by.