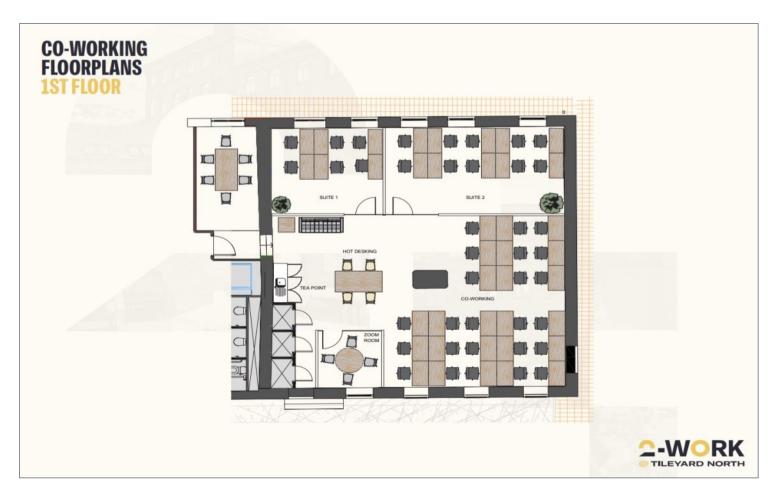

hin walking distance and gives excellent rail access to London Kings Cross. The regular free city bus also services the estate connecting it with the city centre, bus station and Westgate railway station. Wakefield is conveniently situated for the motorway network giving excellent road access in all directions with the M1 and M62 motorways close by.



# **ACCOMODATION**

# Memberships (excl. VAT)

Virtual office - from £25 per month

Daily Coworking - from £10 a day

Monthly Coworking from £99 per month

Dedicated Desks - from £199 per month

# Meeting Room Hire (excl. VAT)

The Loom Room (4 people) £15 per hr
The Thread (4 people) £15 per hr
The Dyehouse (4 people) £15 per hr
The Spindle (6 people) £25 per hr
The Isaac Brigg (12 people) £40 per hr
The Chimney (30 people) £50 per hr







### **RATES**

Business Rates are included as part of the rental. Interested parties are advised to confirm any information or figures with the local authority.

### **LEGAL COSTS**

Each party is responsible for their own legal costs.

### **VAT**

All prices quoted are exclusive of VAT which will be charged in addition at the standard rate where applicable.

### **VIEWING**

Strictly by prior appointment with sole agents Vickers Carnley where Lee Carnley or Isobel Smith will be pleased to assist. Please call our office on 01924 291500 to arrange a viewing.

#### GENERAL INFORMATION

- All measurements, areas and distances quoted are approximate only.
- Information provided in respect of planning and rating matters has, unless stated, been obtained by way of verbal enquiry only. Interes