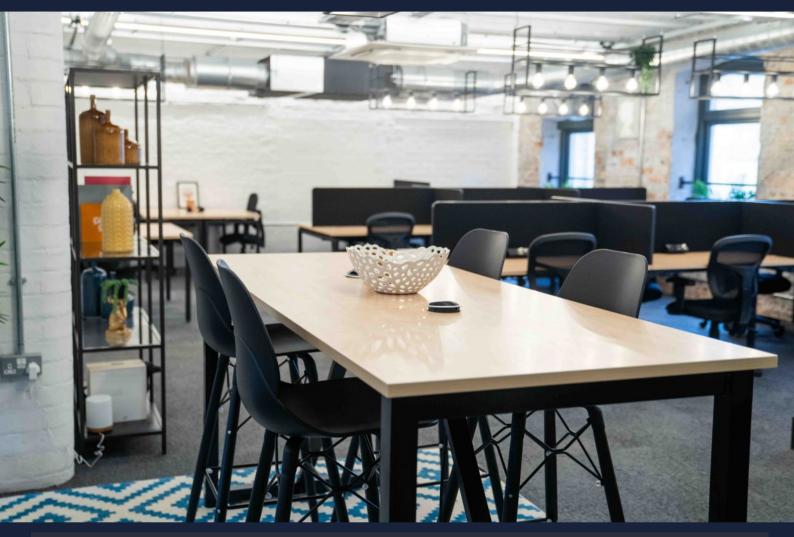

## DESCRIPTION

Coworking, hot desking, dedicated desks and meeting room hire all available with immediate effect.

Desks can be booked by the hour, day, week, month, or year.

The space includes high-speed Wi-Fi infrastructure, desks and office suites are plug & play, fully furnished and all inclusive. Everything you need to work productively.

# Memberships (excl. VAT)

Virtual office - from £25 per month

Daily Coworking - from £10 a day

Monthly Coworking from £99 per month

Dedicated Desks - from £199 per month