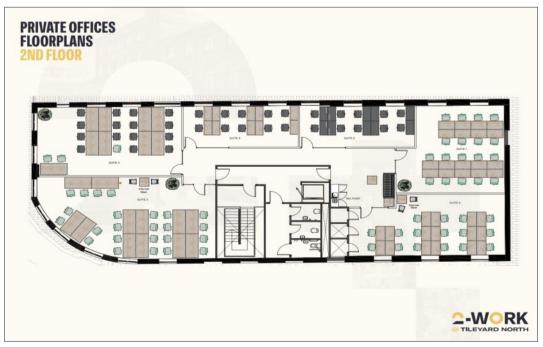

#### **ACCOMODATION**

| Suite 1A | (130 sq ft). | 3 desks,    | from £825 per month   |
|----------|--------------|-------------|-----------------------|
| Suite 2  | (450 sq ft), | 10 desks,   | from £2,750 per month |
| Suite 3  | (850 sq ft), | 24 desks,   | from £6,600 per month |
| Suite 4  | (700 sq ft), | 18 desks,   | from £4,950 per month |
| Suite 5  | (400 sq ft), | 8-10 desks, | from £2,200 per month |
| Suite 6  | (400 sq ft), | 8-10 desks, | from £2,200 per month |
| Suite 7  | (600 sq ft), | 18 desks,   | from £4,950 per month |
| Suite 8  | (600 sq ft), | 16 desks,   | from £4,400 per month |