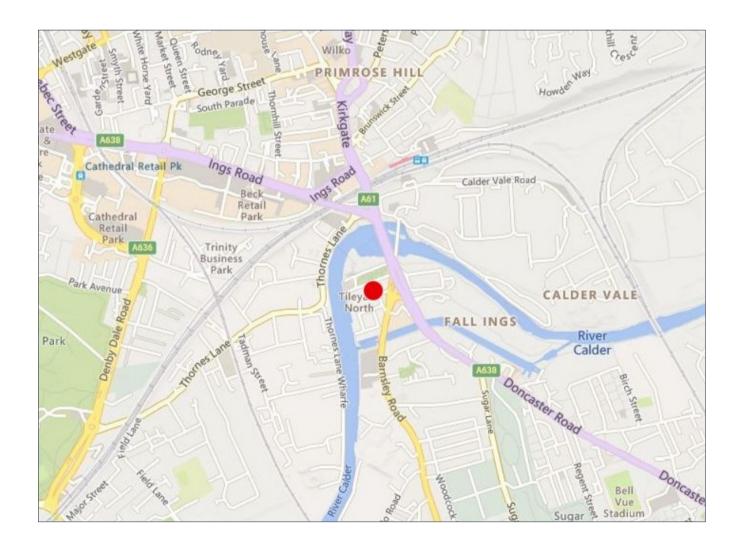

#### LOCATION

2-Work@Tileyard North is perfectly situated within the exciting development of Rutland Mills which neighbours the world-famous Hepworth Gallery, a truly iconic Wakefield landmark.

Kirkgate Railway Station is within walking distance and gives excellent rail access to London Kings Cross. The regular free city bus also services the estate connecting it with the city centre, bus station and Westgate railway station. Wakefield is conveniently situated for the motorway network giving excellent road access in all directions with the M1 and M62 motorways close by.