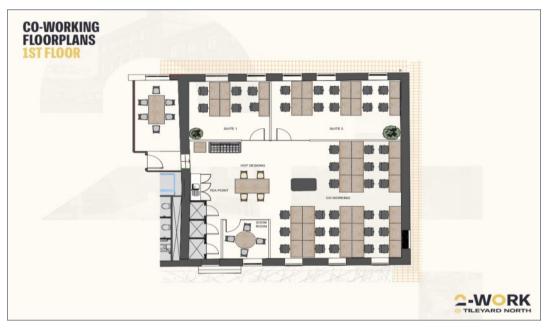

#### **ACCOMODATION**

| Suite 1A | (130 sq ft). | 3 desks,    | from £825 per month   |
|----------|--------------|-------------|-----------------------|
| Suite 2  | (450 sq ft), | 10 desks,   | from £2,750 per month |
| Suite 3  | (850 sq ft), | 24 desks,   | from £6,600 per month |
| Suite 4  | (700 sq ft), | 18 desks,   | from £4,950 per month |
| Suite 5  | (400 sq ft), | 8-10 desks, | from £2,200 per month |
| Suite 6  | (400 sq ft), | 8-10 desks, | from £2,200 per month |
| Suite 7  | (600 sq ft), | 18 desks,   | from £4,950 per month |
| Suite 8  | (600 sq ft), | 16 desks,   | from £4,400 per month |