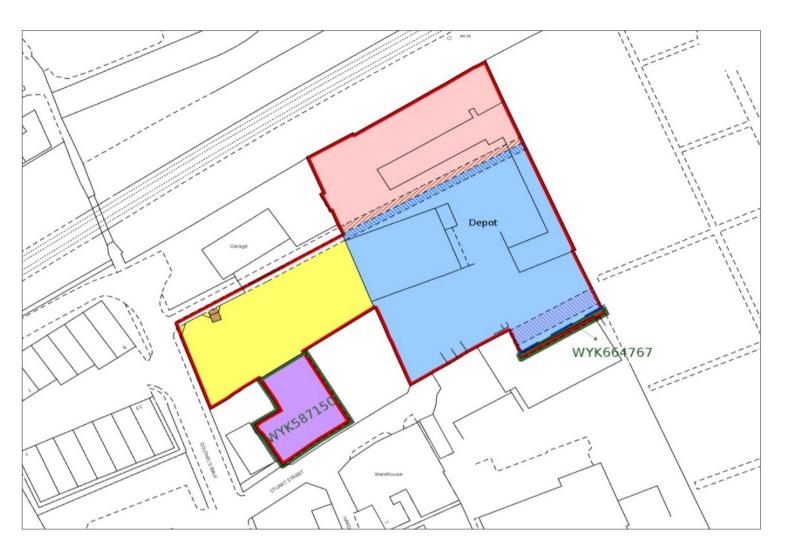

#### SITE AREA

Approx 1.7 acres. The site is edged red less the two areas edged in green.