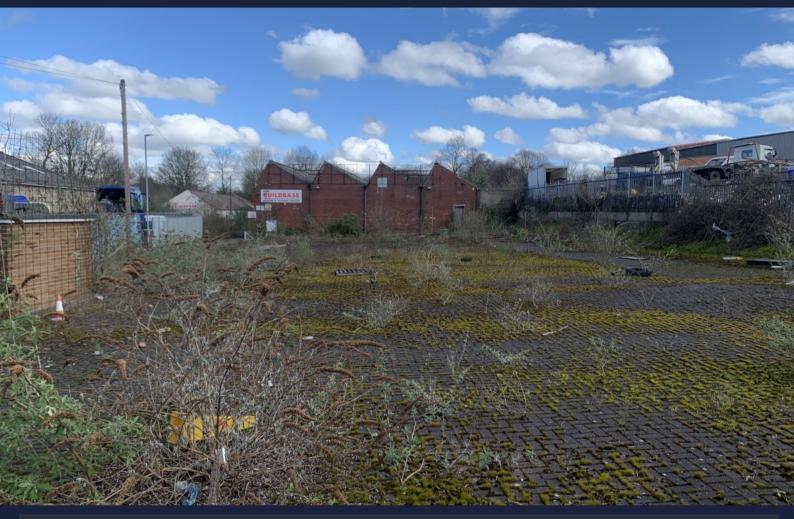

#### **DESCRIPTION**

This is a rare opportunity to acquire a freehold site in such a convenient and sought after location, situated among other commercial users.

This was a former builders yard and whilst many of the buildings remain, it is thought that they will need demolishing to allow for redevelopment. However, part of the site benefits from hard standing which may prove valuable to a developer.

#### SITE AREA

Approx 1.7 acres. The site is edged red less the two areas edged in green.