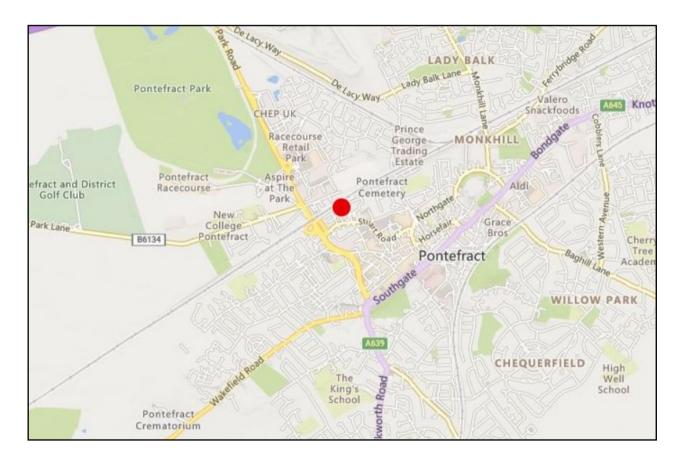

#### LOCATION

The site is situated on Colonels Walk and is within walking distance of the town centre, racecourse and Pontefract New College. Junction 32 of the M1 Motorway is just a few miles away.