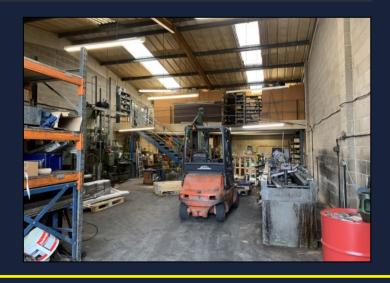

# **DESCRIPTION**

This is a modern warehouse/ trade counter unit with forecourt parking. The accommodation comprises an office and a warehouse with Wc facilities. The unit benefits from three phase electricity and 12 ft roller shutter door.

The landlord intends to remove the existing mezzanine storage space located above the warehouse unless it could be utilised by a prospective tenant.

# Total internal gross area =

1,882 sq ft (146.41 sq m)

Plus potential mezzanine storage (365 sq ft)