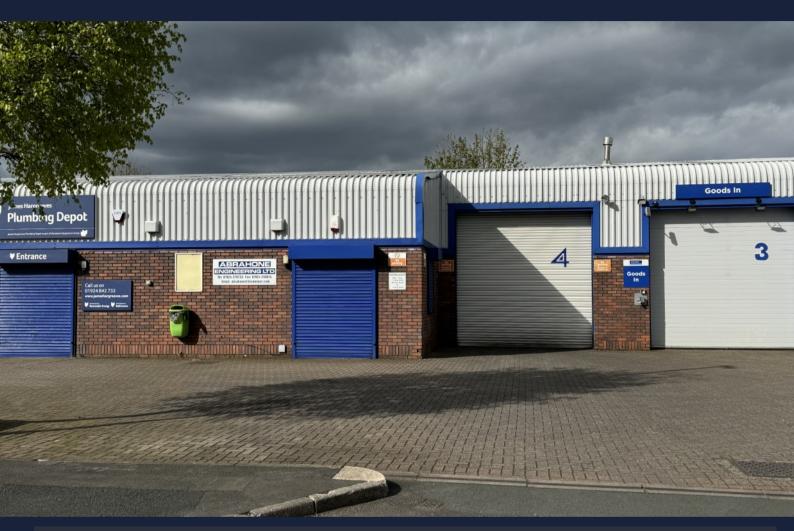

# 4 Thornes Trading Estate, Thornes Lane Wakefield, WF1 5QN

- 1,882 Sq Ft (146.41 Sq M)
- £24,500 per annum
- Forecourt car parking
- Excellent trading position
- Wc facilities
- Convenient for city centre and M1 motorway

# **DESCRIPTION**

This is a modern warehouse/ trade counter unit with forecourt parking. The accommodation comprises an office and a warehouse with Wc facilities. The unit benefits from three phase electricity and 12 ft roller shutter door.

# LOCATION

Thornes Trading Estate has developed into one of the foremost trade counter estates in Wake-field with such companies as Screwfix, German Autocentre, Johnstones Decorating Centre. The estate is convenient for both the town centre and junction 39 of the M1 motorway.