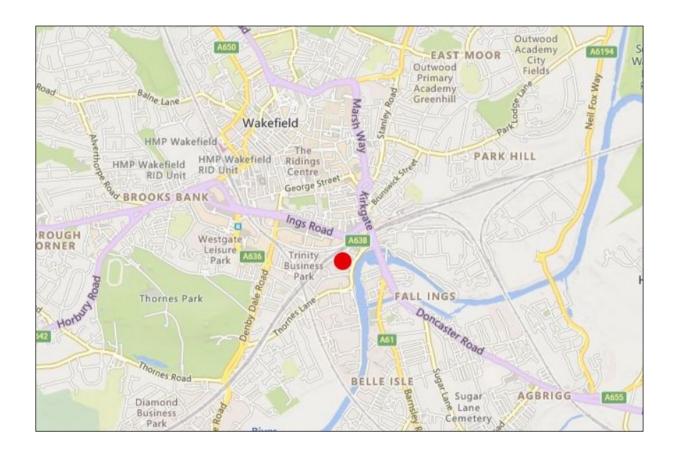

# LOCATION

Thornes Trading Estate has developed into one of the foremost trade counter estates in Wake-field with such companies as Screwfix, German Autocentre, Johnstones Decorating Centre. The estate is convenient for both the town centre and junction 39 of the M1 motorway.