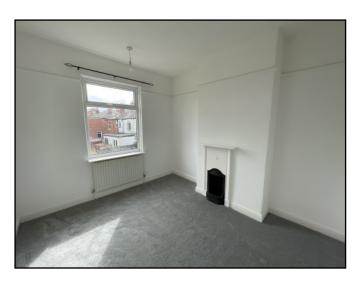

#### Small bedroom front - $2.3m \times 2.5m = 5.75 \text{ sq m}$

Fully decorated with grey carpet and white walls.

#### Master bedroom - $3.7m \times 3.2m = 11.84 \text{ sg m}$

The grey carpet continues through into the master bedroom and all walls are painted white. There is a curtain pole in situ as well as a new light pull cord. Feature fireplace

#### Back bedroom - $3.6m \times 3.2m = 11.52 \text{ sg m}$

The back bedroom has white walls and grey carpet. There is also a feature fireplace.