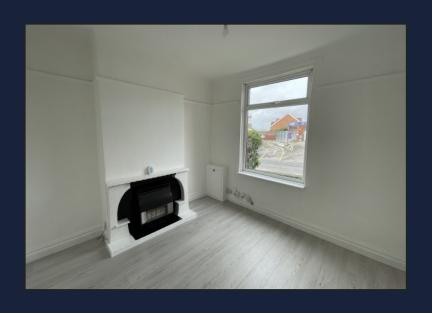

#### Lounge - $3.7m \times 3.7m = 13.69 \text{ sq m}$

Fully decorated with white walls and grey laminate flooring. The lounge benefits from good natural light and secondary heating via a feature gas fireplace.

#### Dining Room - $3.6m \times 3.2m = 11.52 \text{ sq m}$

The grey laminate flooring runs from the lounge into the dining room with white walls and a second featured gas fireplace.