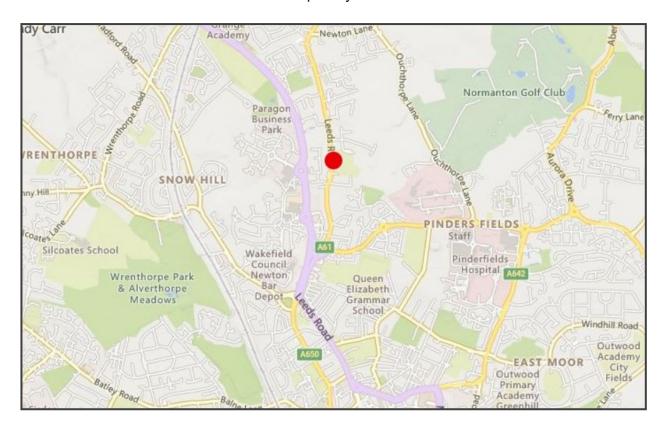

#### LOCATION

The property is situated on Leeds Road which is the main road through Outwood.

Outwood is situated between Wakefield and Leeds making this a very practical location for commuting. Schools are available nearby and the property is close to a bus stop where the 110 bus route from Wakefield to Leeds runs frequently.