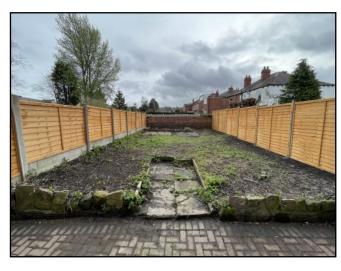

#### Garden - Approx 13.8m x 7.3 = 100.74 sq m

Grassed garden area to the front of the property with steps to the front entrance.

The rear garden is fully enclosed with a recently reseeded lawn area. Newly fitted fencing. Patio area to the front and rear of the garden.