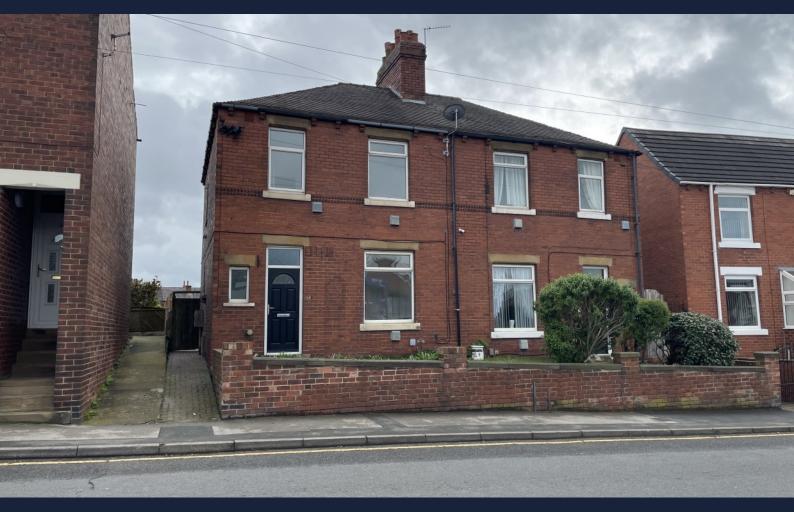

### 192 Leeds Road, Outwood, WF1 2HR

- 163.98 sq m
- Secure rear garden
- Garage included
- Newly decorated and flooring throughout
- Local amenities nearby
- Close to public transport routes
- 1 dog and 1 cat allowed
- Various schools within 1 mile

#### DESCRIPTION

This is a well appointed 3 bedroom house with a kitchen, dining room, lounge, master bedroom, rear bedroom and small bedroom plus a bathroom with a shower over the bath.

The ground floor is laminated throughout and the first floor is newly carpeted in grey and decorated in white. Heating is by way of a gas hot water system and fitted gas fire to the living room. Feature fireplaces in most of the rooms. UPVC double glazed throughout