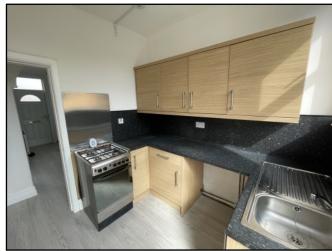

#### Kitchen - $2.3m \times 2.6m = 5.98 \text{ sq m}$

The kitchen cabinets are light beige fitted wall and base units with dark grey marble effect work tops. There is a plumbed space for a fridge and washing machine. Freestanding indesit gas oven with hob. The grey laminate flooring and white walls continue throughout.