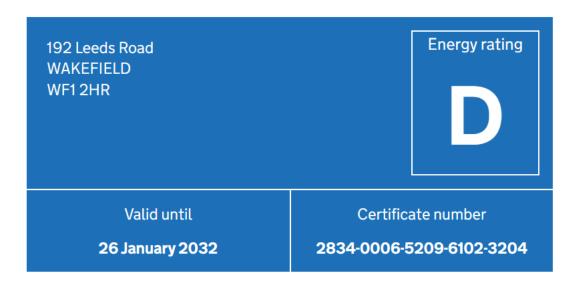

### 192 Leeds Road, Outwood, WF1 2HR

- 163.98 sq m
- Secure rear garden
- Garage included
- Newly decorated and flooring throughout
- Local amenities nearby
- Close to public transport routes
- 1 dog and 1 cat allowed
- Various schools within 1 mile