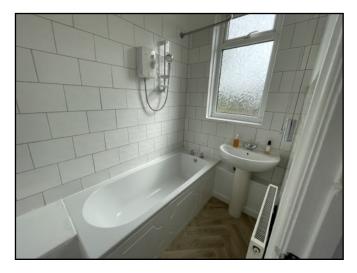

#### Bathroom - $1.4m \times 2.1m = 2.94 \text{ sg m}$

The bathroom has white tiles with a two piece suite containing a wash basin, bath with over head electric shower and fitted pole ready for a shower curtain to be fitted. Wood effect laminate flooring.