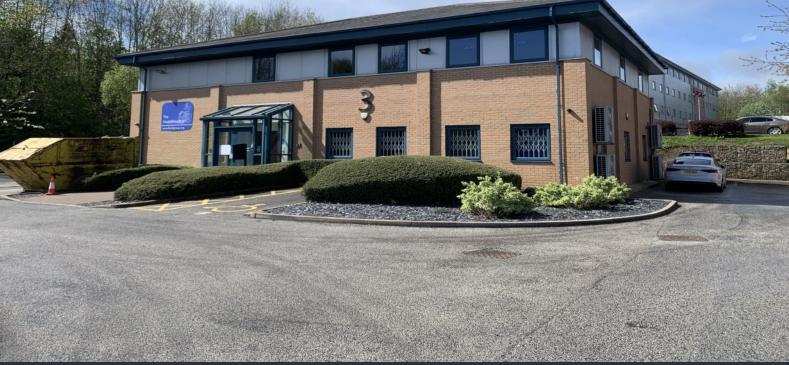

#### DESCRIPTION

This is a superb purpose built two storey detached office building. Internally, the premises are well presented and provide a superb office environment with all the features expected within a modern office building including a passenger lift.

The property has an immaculately presented internal fit out providing both private and general offices.

The premises also includes kitchen & Wc facilities on each floor, hot & cold air con units, suspended ceilings, perimeter trucking and cat 5 data cabling.

The property has the added benefit of 14 allocated car parking spaces and is located in an excellent position within close proximity to junction 40 of the M1 motorway.