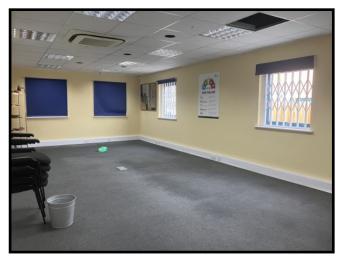

#### DESCRIPTION

This is a superb purpose built two storey detached office building. Internally, the premises are well presented and provide a superb office environment with all the features expected within a modern office building including a passenger lift.

The property has an immaculately presented internal fit out providing both private and general offices.

The premises also includes kitchen & Wc facilities on each floor, hot & cold air con units, suspended ceilings, perimeter trucking and cat 5 data cabling.