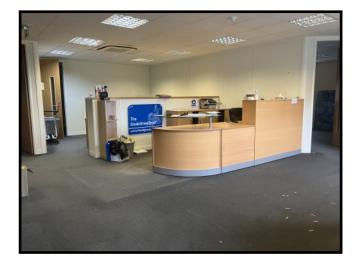

#### DESCRIPTION

This is a superb purpose built two storey detached office building. Internally, the premises are well presented and provide a superb office environment with all the features expected within a modern office building including a passenger lift.

The property has an immaculately presented internal fit out providing both private and general offices.

The premises also includes kitchen & Wc facilities on each floor, hot & cold air con units, suspended ceilings, perimeter trucking and cat 5 data cabling.