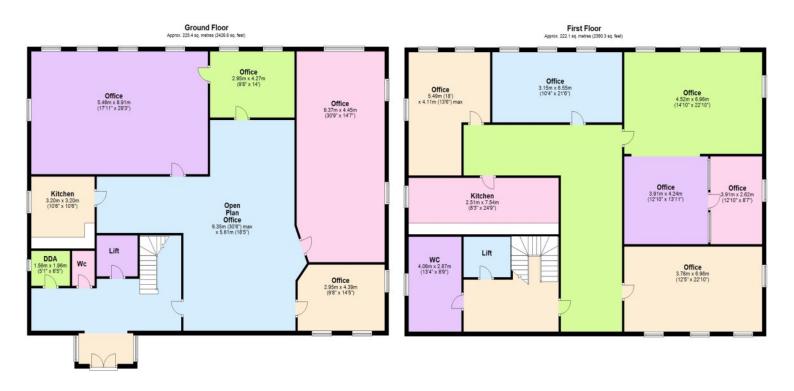

#### ACCOMMODATION

Ground Floor - 1,921 sq ft

To include– various partitioned offices, central core area, entrance foyer and kitchen plus Wc facilities and lift.

#### First Floor- 2,002 sq ft

To include-various partitioned offices, kitchen and landing plus Wc facilities and lift.

#### Total net floor area- 4,000 sq ft (371.6 sq m) Plus Wc facilities and lift.