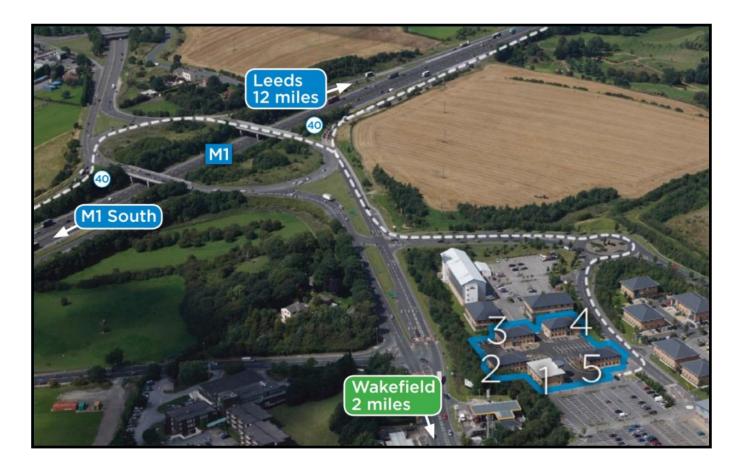

### LOCATION

Westgate Court is situated on the well established Silkwood Park, approx. 2 miles from Wakefield City Centre and within close prolixity to junction 40 of the M1 motorway.

Silkwood Park is accessed via the A638 Dewsbury Road which links the M1 motorway to Wakefield City Centre.

Westgate Court is extremely well connected with Total Fitness Health & Leisure Club, Greggs, Costa, Ramada hotel and Days Inn Hotel within walking distance.