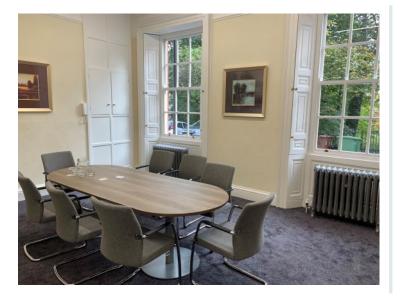

#### DESCRIPTION

If style and functionality matter along with having a need for convenient car parking then this

prestigious terrace would make an ideal location for any business user.

The premises are offered on flexible terms to suit an ingoing tenant, with offices varying in sizes across all three floors. Suites located at number 10 South Parade are subject to VAT.

#### ACCOMMODATION

| SUITE | SIZE                    | AVAILABILITY        | RENTAL PER MONTH |
|-------|-------------------------|---------------------|------------------|
|       |                         |                     |                  |
| 1     | 165 sq ft (15.39 sq m)  | LET                 |                  |
| 2     | 310 sq ft (28.79 sq m)  | Shared meeting room | n/a              |
| 3     | 333 sq ft (30.93 sq m)  | LET                 |                  |
| 4     | 332 sq ft (30.84 sq m)  | LET                 |                  |
| 5     | 322 sq ft (29.91 sq m)  | LET                 |                  |
| 6     | 341  sq ft (31.67 sq m) | LET                 |                  |
| 7     | 525 sq ft (74.13 sq m)  | LET                 |                  |
| 7A    | 273 sq ft (25.36 sq m)  | LET                 |                  |
| 8     | 445 sq ft (41.34 sq m)  | LET                 |                  |
| 9     | 440 sq ft (40.87 sq m)  | LET                 |                  |
| 10    | 780 sq ft (72.46 sq m)  | LET                 |                  |
| 11    | 320 sq ft (29.72 sq m)  | LET                 |                  |
| 12    | 315 sq ft (29.26 sq m)  | LET                 | £262.00 + VAT    |
| 13    | 120 sq ft (11.14 sq m)  | LET                 |                  |
| 14    | 326 sq ft (30.28 sq m)  | LET                 |                  |
| 15    | 305 sq ft (28.33 sq m)  | LET                 |                  |
| 16    | 144 sq ft (13.37 sq m)  | LET                 |                  |
| 17    | 240 sq ft (22.29 sq m)  | LET                 |                  |
| 18    | 144 sq ft (13.37 sq m)  | LET                 |                  |
| 19    | 200 sq ft  (18.58 sq m) | Storage Room        | n/a              |
| 20    | 174 sq ft (16.16 sq m)  | LET                 |                  |
| 21    | 780 sq ft (72.46 sq m)  | LET                 |                  |
|       |                         |                     |                  |