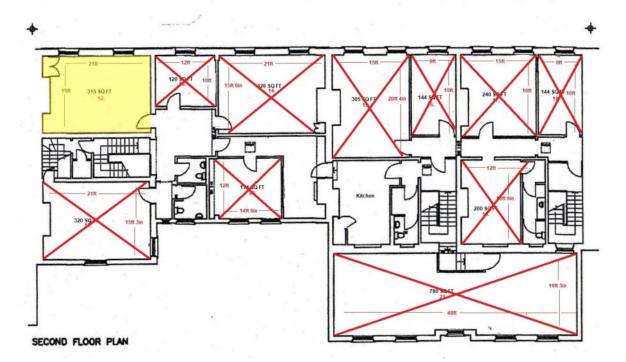

#### ACCOMMODATION

| SUITE | SIZE                    | AVAILABILITY        | RENTAL PER MONTH |
|-------|-------------------------|---------------------|------------------|
|       |                         |                     |                  |
| 1     | 165 sq ft (15.39 sq m)  | LET                 |                  |
| 2     | 310 sq ft (28.79 sq m)  | Shared meeting room | n/a              |
| 3     | 333 sq ft (30.93 sq m)  | LET                 |                  |
| 4     | 332 sq ft (30.84 sq m)  | LET                 |                  |
| 5     | 322 sq ft (29.91 sq m)  | LET                 |                  |
| 6     | 341  sq ft (31.67 sq m) | LET                 |                  |
| 7     | 525 sq ft (74.13 sq m)  | LET                 |                  |
| 7A    | 273 sq ft (25.36 sq m)  | LET                 |                  |
| 8     | 445 sq ft (41.34 sq m)  | LET                 |                  |
| 9     | 440 sq ft (40.87 sq m)  | LET                 |                  |
| 10    | 780 sq ft (72.46 sq m)  | LET                 |                  |
| 11    | 320 sq ft (29.72 sq m)  | LET                 |                  |
| 12    | 315 sq ft (29.26 sq m)  | LET                 | £262.00 + VAT    |
| 13    | 120 sq ft (11.14 sq m)  | LET                 |                  |
| 14    | 326 sq ft (30.28 sq m)  | LET                 |                  |
| 15    | 305 sq ft (28.33 sq m)  | LET                 |                  |
| 16    | 144 sq ft (13.37 sq m)  | LET                 |                  |
| 17    | 240 sq ft (22.29 sq m)  | LET                 |                  |
| 18    | 144 sq ft (13.37 sq m)  | LET                 |                  |
| 19    | 200 sq ft  (18.58 sq m) | Storage Room        | n/a              |
| 20    | 174 sq ft (16.16 sq m)  | LET                 |                  |
| 21    | 780 sq ft (72.46 sq m)  | LET                 |                  |
|       |                         |                     |                  |