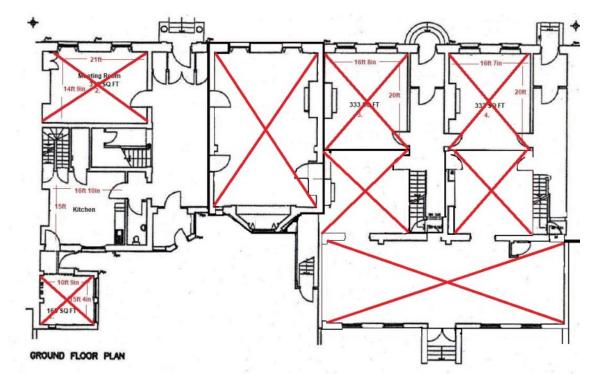

#### ACCOMMODATION

| SUITE | SIZE                    | AVAILABILITY        | RENTAL PER MONTH |
|-------|-------------------------|---------------------|------------------|
|       |                         |                     |                  |
| 1     | 165 sq ft (15.39 sq m)  | LET                 |                  |
| 2     | 310 sq ft (28.79 sq m)  | Shared meeting room | n/a              |
| 3     | 333 sq ft (30.93 sq m)  | LET                 |                  |
| 4     | 332 sq ft (30.84 sq m)  | LET                 |                  |
| 5     | 322 sq ft (29.91 sq m)  | LET                 |                  |
| 6     | 341  sq ft (31.67 sq m) | LET                 |                  |
| 7     | 525 sq ft (74.13 sq m)  | LET                 |                  |
| 7A    | 273 sq ft (25.36 sq m)  | LET                 |                  |
| 8     | 445 sq ft (41.34 sq m)  | LET                 |                  |
| 9     | 440 sq ft (40.87 sq m)  | LET                 |                  |
| 10    | 780 sq ft (72.46 sq m)  | LET                 |                  |
| 11    | 320 sq ft (29.72 sq m)  | LET                 |                  |
| 12    | 315 sq ft (29.26 sq m)  | LET                 | £262.00 + VAT    |
| 13    | 120 sq ft (11.14 sq m)  | LET                 |                  |
| 14    | 326 sq ft (30.28 sq m)  | LET                 |                  |
| 15    | 305 sq ft (28.33 sq m)  | LET                 |                  |
| 16    | 144 sq ft (13.37 sq m)  | LET                 |                  |
| 17    | 240 sq ft (22.29 sq m)  | LET                 |                  |
| 18    | 144 sq ft (13.37 sq m)  | LET                 |                  |
| 19    | 200 sq ft  (18.58 sq m) | Storage Room        | n/a              |
| 20    | 174 sq ft (16.16 sq m)  | LET                 |                  |
| 21    | 780 sq ft (72.46 sq m)  | LET                 |                  |
|       |                         |                     |                  |