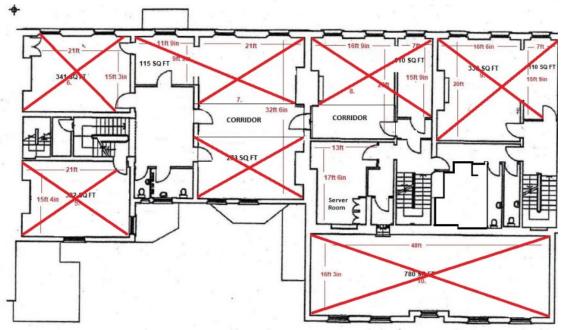

#### ACCOMMODATION

| SUITE | SIZE                    | AVAILABILITY        | RENTAL PER MONTH |
|-------|-------------------------|---------------------|------------------|
|       |                         |                     |                  |
| 1     | 165 sq ft (15.39 sq m)  | LET                 |                  |
| 2     | 310 sq ft (28.79 sq m)  | Shared meeting room | n/a              |
| 3     | 333 sq ft (30.93 sq m)  | LET                 |                  |
| 4     | 332 sq ft (30.84 sq m)  | LET                 |                  |
| 5     | 322 sq ft (29.91 sq m)  | LET                 |                  |
| 6     | 341  sq ft (31.67 sq m) | LET                 |                  |
| 7     | 525 sq ft (74.13 sq m)  | LET                 |                  |
| 7A    | 273 sq ft (25.36 sq m)  | LET                 |                  |
| 8     | 445 sq ft (41.34 sq m)  | LET                 |                  |
| 9     | 440 sq ft (40.87 sq m)  | LET                 |                  |
| 10    | 780 sq ft (72.46 sq m)  | LET                 |                  |
| 11    | 320 sq ft (29.72 sq m)  | LET                 |                  |
| 12    | 315 sq ft (29.26 sq m)  | LET                 | £262.00 + VAT    |
| 13    | 120 sq ft (11.14 sq m)  | LET                 |                  |
| 14    | 326 sq ft (30.28 sq m)  | LET                 |                  |
| 15    | 305 sq ft (28.33 sq m)  | LET                 |                  |
| 16    | 144 sq ft (13.37 sq m)  | LET                 |                  |
| 17    | 240 sq ft (22.29 sq m)  | LET                 |                  |
| 18    | 144 sq ft (13.37 sq m)  | LET                 |                  |
| 19    | 200 sq ft  (18.58 sq m) | Storage Room        | n/a              |
| 20    | 174 sq ft (16.16 sq m)  | LET                 |                  |
| 21    | 780 sq ft (72.46 sq m)  | LET                 |                  |
|       |                         |                     |                  |

FIRST FLOOR PLAN