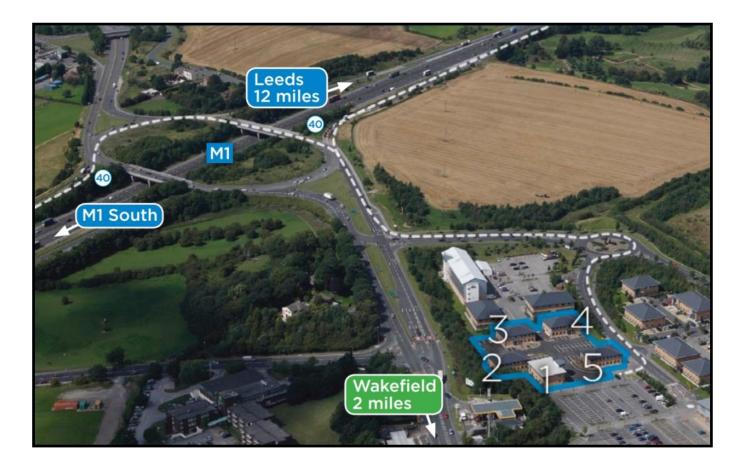

### LOCATION

Westgate Court is situated on the well established Silkwood Park, approx. 2 miles from Wakefield City Centre and within close prolixity to junction 40 of the M1 motorway.

Silkwood Park is accessed via the A638 Dewsbury Road which links the M1 motorway to Wakefield City Centre.

Westgate Court is extremely well connected with Total Fitness Health & Leisure Club, Greggs, Costa, Ramada hotel and Days Inn Hotel within walking distance.