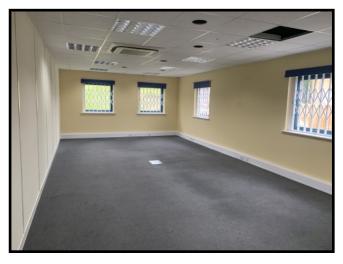

#### DESCRIPTION

This is a superb purpose built two storey detached office building. Internally, the premises are well presented and provide a superb office environment with all the features expected within a modern office building including a passenger lift.

The property has an immaculately presented internal fit out providing both private and general offices.

The premises also includes kitchen & Wc facilities on each floor, hot & cold air con units, suspended ceilings, perimeter trucking and cat 5 data cabling.