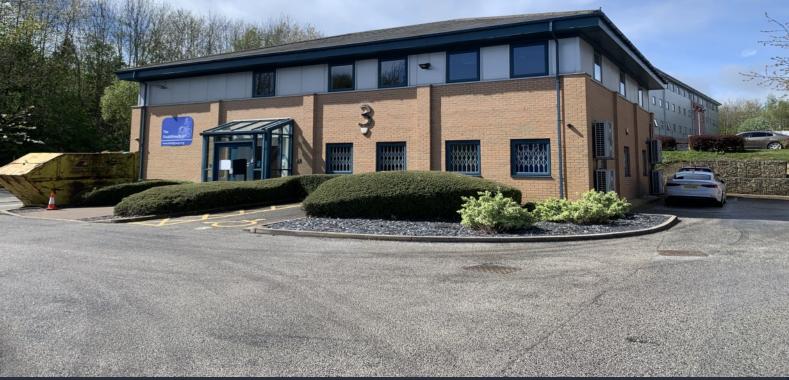

#### DESCRIPTION

This is a superb purpose built two storey detached office building. Internally, the premises are well presented and provide a superb office environment with all the features expected within a modern office building including a passenger lift.

The property has an immaculately presented internal fit out providing both private and general offices.

The premises also includes kitchen & Wc facilities on each floor, hot & cold air con units, suspended ceilings, perimeter trucking and cat 5 data cabling.

The property has the added benefit of 13 allocated car parking spaces and is located in an excellent position within close proximity to junction 40 of the M1 motorway.