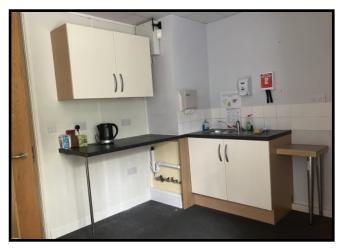

The property has an immaculately presented internal fit out providing both private and general offices.

The premises also includes kitchen & Wc facilities on each floor, hot & cold air con units, suspended ceilings, perimeter trucking and cat 5 data cabling.

#### ACCOMMODATION

Ground Floor - 1,921 sq ft

To include– various partitioned offices, central core area, entrance foyer and kitchen plus Wc facilities and lift.

#### First Floor- 2,002 sq ft

To include-various partitioned offices, kitchen and landing plus Wc facilities and lift.