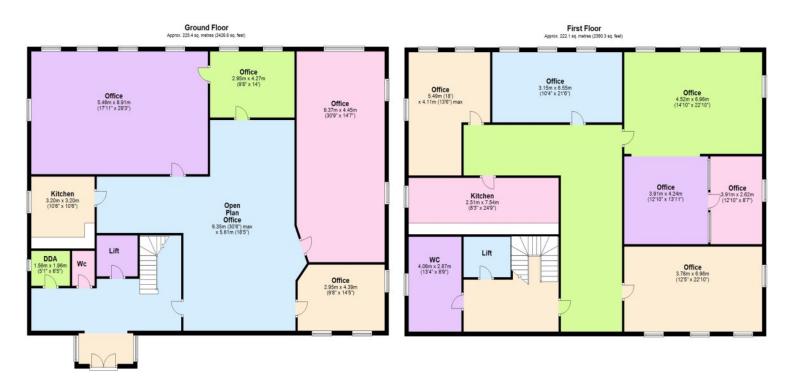

#### ACCOMMODATION

Ground Floor - 1,921 sq ft

To include– various partitioned offices, central core area, entrance foyer and kitchen plus Wc facilities and lift.

#### First Floor- 2,002 sq ft

To include-various partitioned offices, kitchen and landing plus Wc facilities and lift.

#### Total net floor area– 4,000 sq ft (371.6 sq m) Plus Wc facilities and lift.