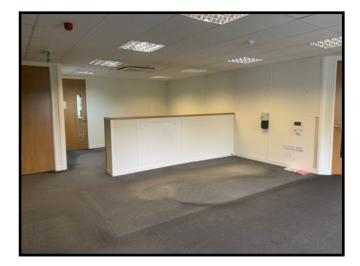

#### DESCRIPTION

This is a superb purpose built two storey detached office building. Internally, the premises are well presented and provide a superb office environment with all the features expected within a modern office building including a passenger lift.

The property has an immaculately presented internal fit out providing both private and general offices.

The premises also includes kitchen & Wc facilities on each floor, hot & cold air con units, suspended ceilings, perimeter trucking and cat 5 data cabling.