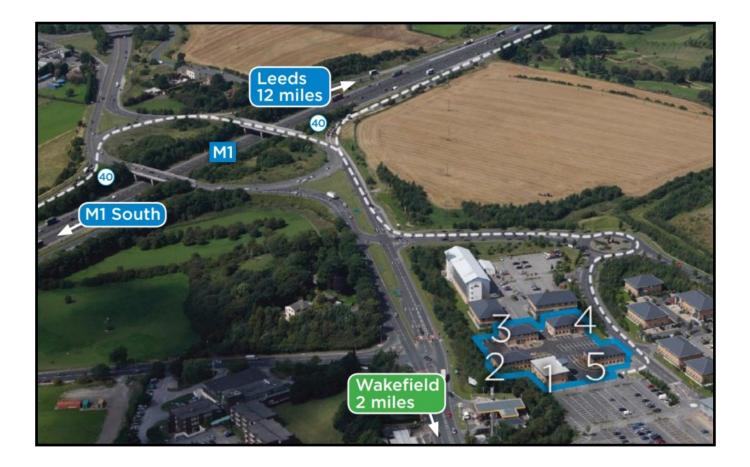

### LOCATION

Westgate Court is situated on the well established Silkwood Park, approx. 2 miles from Wakefield City Centre and within close prolixity to junction 40 of the M1 motorway.

Silkwood Park is accessed via the A638 Dewsbury Road which links the M1 motorway to Wakefield City Centre.

Westgate Court is extremely well connected with Total Fitness Health & Leisure Club, Greggs, Costa, Ramada hotel and Days Inn Hotel within walking distance.