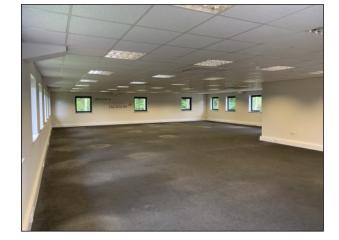

### DESCRIPTION

This is a superb purpose built two storey detached office building. Internally, the premises are well presented and provide a superb office environment with all the features expected within a modern office building including a passenger lift.

The property has a well presented internal fit out providing both private and general offices.

The premises also includes kitchen & Wc facilities on each floor, hot & cold air con units, suspended ceilings, perimeter trucking and cat 5 data cabling.