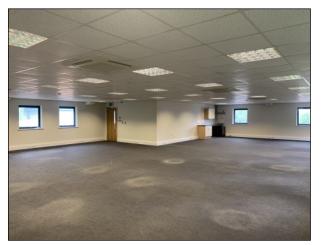

### DESCRIPTION

This is a superb purpose built two storey detached office building. Internally, the premises are well presented and provide a superb office environment with all the features expected within a modern office building including a passenger lift.

The property has a well presented internal fit out providing both private and general offices.

The premises also includes kitchen & Wc facilities on each floor, hot & cold air con units, suspended ceilings, perimeter trucking and cat 5 data cabling.