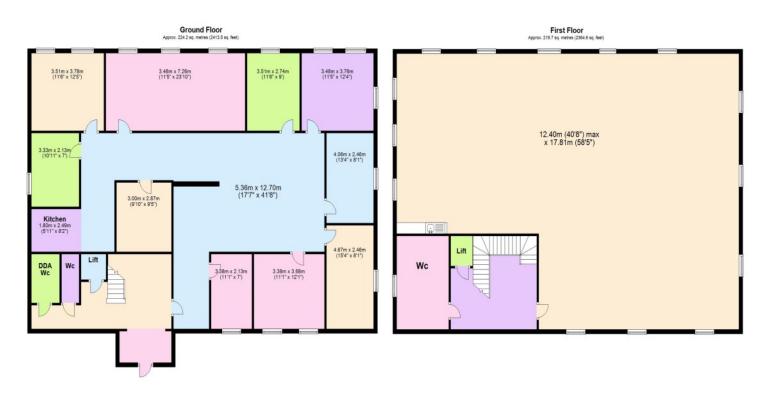

#### ACCOMMODATION

Ground Floor - Net Internal Area 2050 sq ft

To include-various partitioned offices, central core area and kitchen plus Wc facilities and lift.

First Floor- Net Internal Area 2,058 sq ft Plus Wc facilities and lift.

> Total net floor area– 4,000 sq ft (371.6 sq m) Plus Wc facilities and lift.