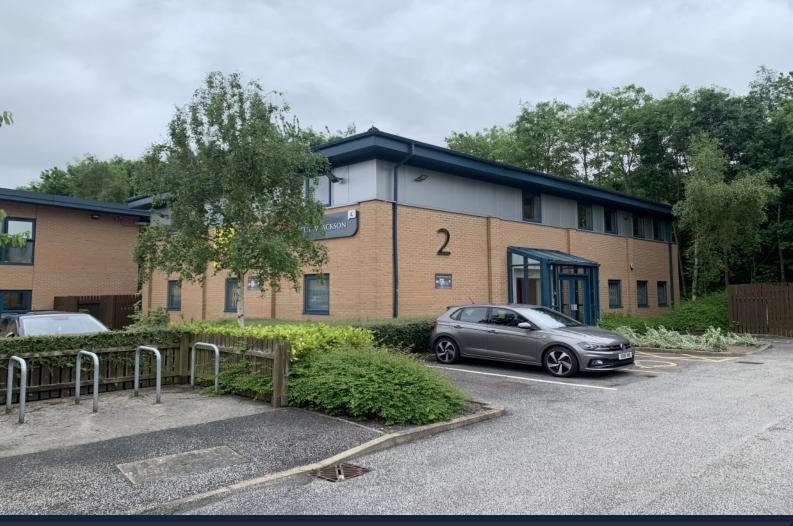

### DESCRIPTION

This is a superb purpose built two storey detached office building. Internally, the premises are well presented and provide a superb office environment with all the features expected within a modern office building including a passenger lift.

The property has a well presented internal fit out providing both private and general offices.

The premises also includes kitchen & Wc facilities on each floor, hot & cold air con units, suspended ceilings, perimeter trucking and cat 5 data cabling.

The property has the added benefit of 13 allocated car parking spaces and is located in an excellent position within close proximity to junction 40 of the M1 motorway.