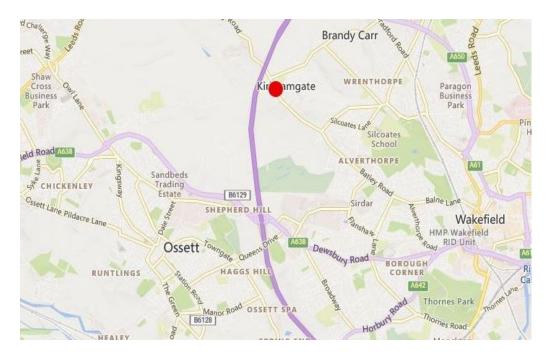

#### LOCATION

The property occupies a main road position fronting onto Batley Road close to it's junction with Greenway Drive being just a short drive from Wakefield City centre and Junction 40 of the M1 Motorway.