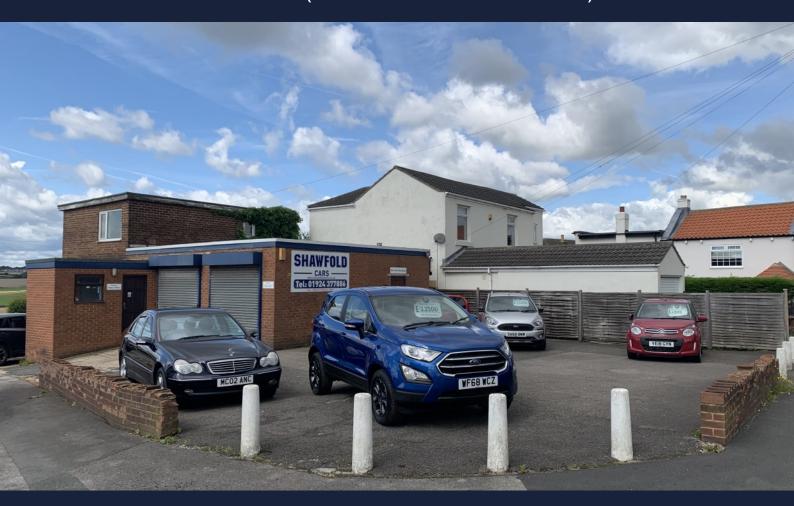

## Nursery Garage, Batley Road, Kirkhamgate, WF2 0SH

- 1,010 sq ft / 94 sq m
- Sales pitch
- Roller shutter door access
- First floor living accommodation (vacant)
- Office
- Main road position

#### DESCRIPTION

This is a well known garage car sales pitch and is only becoming available due to the pending retirement of the current owner. Within the property, there is an oil fired heating, 4 poster car lift and compressor. While the site has been utilised as garage for many years, the premises could easily be adapted for various uses who require workshop space with generous on site car parking. Along with the commercial parts, there is a first floor area which has been utilised as living accommodation but this area is in need of refurbishment.

#### LOCATION

The property occupies a main road position fronting onto Batley Road close to it's junction with Greenway Drive being just a short drive from Wakefield City centre and Junction 40 of the M1 Motorway.

### ACCOMODATION

Front garage 22ft 7in x 19ft 8in = 444 sq ft Includes Wc

Rear garage 22ft 10in x 22ft = 502 sq ft Office - 10ft 9in x 6ft = 64 sq ft

FIRST FLOOR FORMER LIVING ACCOMODATION (NOT INSPECTED)