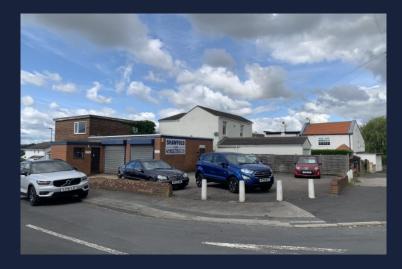

## Nursery Garage, Batley Road, Kirkhamgate, WF2 0SH

- 1,010 sq ft / 94 sq m
- Sales pitch
- Roller shutter door access
- First floor living accommodation (vacant)
- Office
- Main road position

#### DESCRIPTION

This is a well known garage car sales pitch and is only becoming available due to the pending retirement of the current owner. Within the property, there is an oil fired heating, 4 poster car lift and compressor. While the site has been utilised as garage for many years, the premises could easily be adapted for various uses who require workshop space with generous on site car parking. Along with the commercial parts, there is a first floor area which has been utilised as living accommodation but this area is in need of refurbishment.

#### LOCATION

The property occupies a main road position fronting onto Batley Road close to it's junction with Greenway Drive being just a short drive from Wakefield City centre and Junction 40 of the M1 Motorway.

### ACCOMODATION

Front garage 22ft 7in x 19ft 8in = 444 sq ft Includes Wc

Rear garage 22ft 10in x 22ft = 502 sq ft Office - 10ft 9in x 6ft = 64 sq ft

FIRST FLOOR FORMER LIVING ACCOMODATION (NOT INSPECTED)