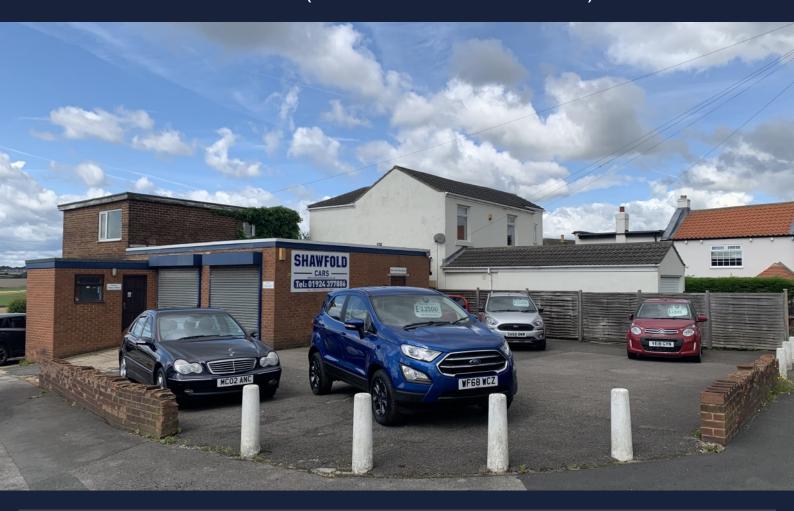

## DESCRIPTION

This is a well known garage car sales pitch and is only becoming available due to the pending retirement of the current owner. Within the property, there is an oil fired heating, 4 poster car lift and compressor. While the site has been utilised as garage for many years, the premises could easily be adapted for various uses who require workshop space with generous on site car parking. Along with the commercial parts, there is a first floor area which has been utilised as living accommodation but this area is in need of refurbishment.

### LOCATION

The property occupies a main road position fronting onto Batley Road close to it's junction with Greenway Drive being just a short drive from Wakefield City centre and Junction 40 of the M1 Motorway.

## ACCOMODATION

Front garage 22ft 7in x 19ft 8in = 444 sq ft Includes Wc

Rear garage 22ft 10in x 22ft = 502 sq ft Office - 10ft 9in x 6ft = 64 sq ft