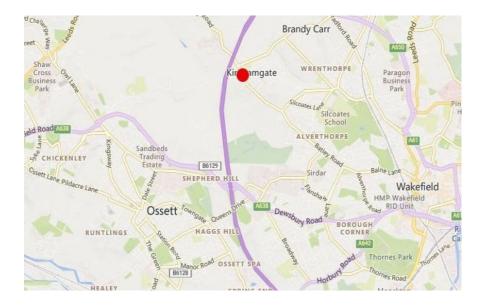

### LOCATION

The property occupies a main road position fronting onto Batley Road close to it's junction with Greenway Drive being just a short drive from Wakefield City centre and Junction 40 of the M1 Motorway.

Location plans, if provided are for identification and directional purposes only. The area surrounding the subject property may have changed since the plan was produced.

Vickers Carnley have not tested any apparatus, equipment, fittings of services and so cannot verify they are in working order. Prospective purchasers are advised to obtain verification on such matters via their surveyor or solicitors.