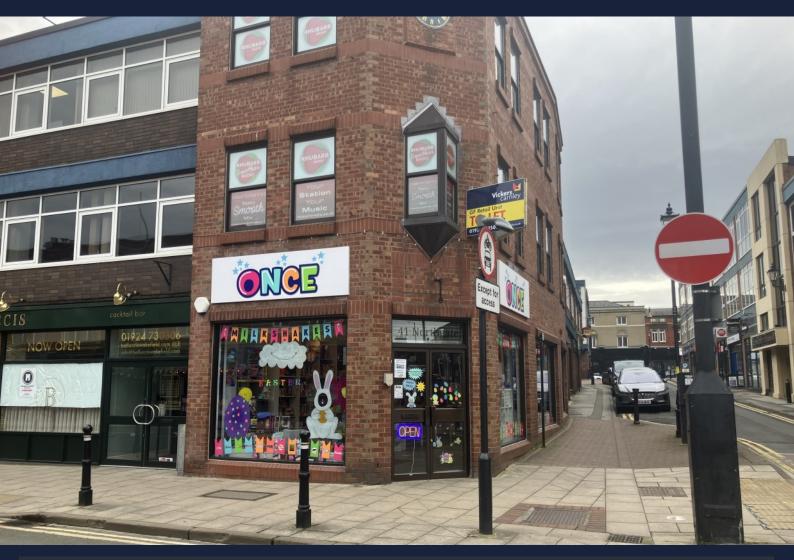

# 41 Northgate, Wakefield, WF1 3BJ

- 685 sq ft / 63.64 sq m
- Fronting onto both Northgate and Cross Street
- Excellent display windows
- Situated in a popular food hub
- Modern shop front
- Kitchenette and Wc facilities

#### DESCRIPTION

This is a superbly presented ground floor shop unit with substantial window displays to both Northgate and Cross Street. The accommodation is broadly rectangular with Wc facilities and kitchenette off to the rear. The property further benefits from electric roller shutters and would suit a wide variety of uses.

#### LOCATION

The property occupies a very visible position on Northgate at its junction with Cross Street making this an attractive trading position. Over the past few years, Northgate has continued to grow in popularity with more restaurants occupying the area. Other local traders include Robatory, Rustico's, Fino Pizzeria and Cicchetti, Sofra Turkish and Grill and Vows Bridal.