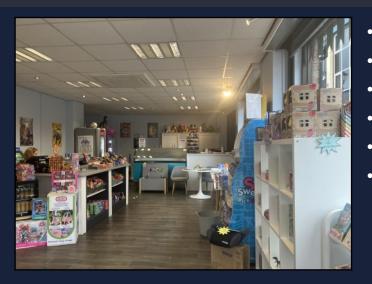

#### DESCRIPTION

This is a superbly presented ground floor shop unit with substantial window displays to both Northgate and Cross Street. The accommodation is broadly rectangular with Wc facilities and kitchenette off to the rear. The property further benefits from electric roller shutters and would suit a wide variety of uses.

#### ACCOMODATION

Retail Area - 40ft 0in x 14ft 6in = 580 sq ft 13ft 2in x 6ft 3in = 82 sq ft

Total area = 685 sq ft (63.64 sq m) Plus Wc facilities