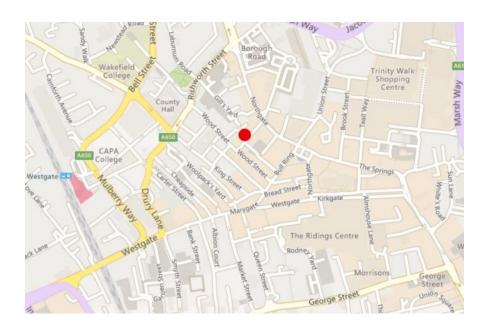

#### LOCATION

The property occupies a very visible position on Northgate at its junction with Cross Street making this an attractive trading position. Over the past few years, Northgate has continued to grow in popularity with more restaurants occupying the area. Other local traders include Robatory, Rustico's, Fino Pizzeria and Cicchetti, Sofra Turkish and Grill and Vows Bridal.

Location plans, if provided are for identification and directional purposes only. The area surrounding the subject property may have changed since the plan was produced.

Vickers Carnley have not tested any apparatus, equipment, fittings of services and so cannot verify they are in working order. Prospective purchasers are advised to obtain verification on such matters via their surveyor or solicitors.