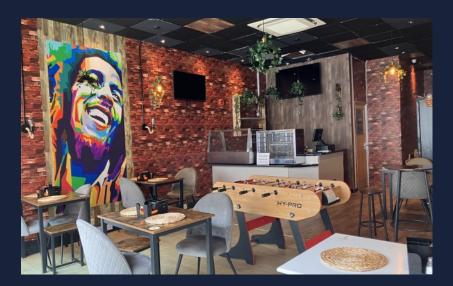

### DESCRIPTION

This is a well presented former food establishment offering a predominantly open plan and broadly rectangular space with a partitioned kitchen, stores and Wc facilities to the rear. The shop front is of a modern aluminium design providing excellent display frontage.