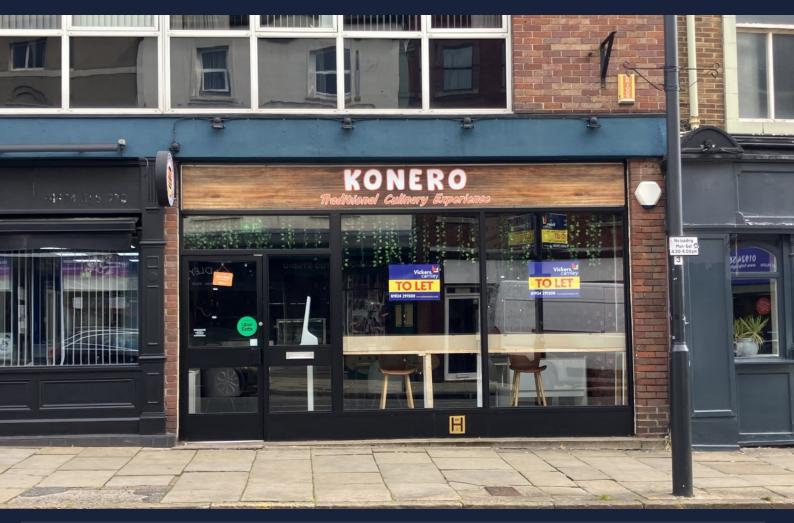

# 24 Wood Street, Wakefield, WF1 2ED

- 627 sq ft (62.43 sq m)
- Open plan and broadly rectangular
- Modern aluminium shop front
- 18ft 8in display frontage
- Excellent nearby traders
- Kitchen and Wc facilities

### DESCRIPTION

This is a well presented former food establishment offering a predominantly open plan and broadly rectangular space with a partitioned kitchen, stores and Wc facilities to the rear. The shop front is of a modern aluminium design providing excellent display frontage.

### LOCATION

The property is situated fronting onto Wood Street close to its junction with Cross Street. This area is home to a number of landmark buildings including the Town and County hall as well as a number of local traders including Qubana Restaurant, Smokehouse Restaurant, Oliver Dean hairdressers and Vanilla Bean cafe.