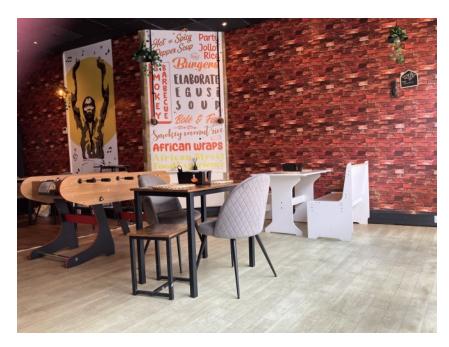

### DESCRIPTION

This is a well presented former food establishment offering a predominantly open plan and broadly rectangular space with a partitioned kitchen, stores and Wc facilities to the rear. The shop front is of a modern aluminium design providing excellent display frontage.