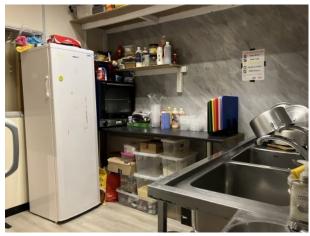

### DESCRIPTION

This is a well presented former food establishment offering a predominantly open plan and broadly rectangular space with a partitioned kitchen, stores and Wc facilities to the rear. The shop front is of a modern aluminium design providing excellent display frontage.

### ACCOMMODATION

Frontage - 18ft 8in

Sales area- 27ft 2in x 17ft 7in = 447 sq ft Kitchen - 13ft 11in x 13ft 4in = 185 sq ft (Includes stock room) Store- 7ft x 5ft 9in = 40 sq ft

Plus Wc facilities