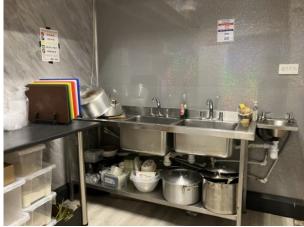

### DESCRIPTION

This is a well presented former food establishment offering a predominantly open plan and broadly rectangular space with a partitioned kitchen, stores and Wc facilities to the rear. The shop front is of a modern aluminium design providing excellent display frontage.

### ACCOMMODATION

Frontage - 18ft 8in

Sales area- 27ft 2in x 17ft 7in = 447 sq ft Kitchen - 13ft 11in x 13ft 4in = 185 sq ft (Includes stock room) Store- 7ft x 5ft 9in = 40 sq ft

Plus Wc facilities