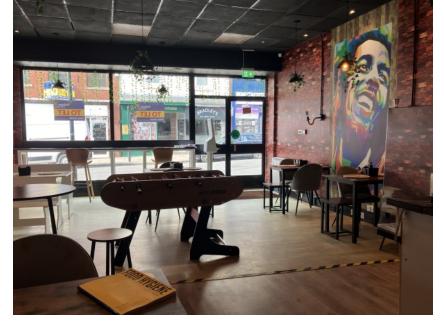

### DESCRIPTION

This is a well presented former food establishment offering a predominantly open plan and broadly rectangular space with a partitioned kitchen, stores and Wc facilities to the rear. The shop front is of a modern aluminium design providing excellent display frontage.

### LOCATION

The property is situated fronting onto Wood Street close to its junction with Cross Street. This area is home to a number of landmark buildings including the Town and County hall as well as a number of local traders including Qubana Restaurant, Smokehouse Restaurant, Oliver Dean hairdressers and Vanilla Bean cafe.