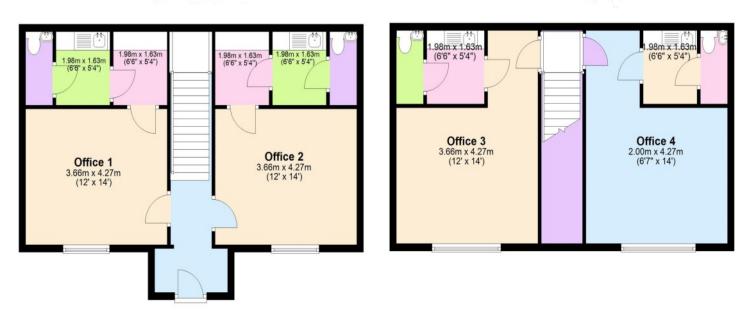

#### ACCOMMODATION

#### **Ground Floor:**

Front left office - 14ft x 12ft = 168 sq ft Store- 6ft 6in x 5ft 4in = 35 sq ft Kitchen- 6ft 6in x 5ft 4in = 35 sq ft plus Wc

Front right office- 14ft x 12ft = 168 sq ft Store- 6ft 6in x 5ft 4in = 35 sq ft Kitchen- 6ft 6in x 5ft 4in = 35 sq ft plus Wc

#### **First Floor:**

Front left office - 14ft x 12ft = 168 sq ft Store- 6ft 6in x 5ft 4in = 35 sq ft Kitchen- 6ft 6in x 5ft 4in = 35 sq ft plus Wc

Front right office- 14ft x 12ft = 168 sq ft Store- 6ft 6in x 5ft 4in = 35 sq ft Kitchen- 6ft 6in x 5ft 4in = 35 sq ft plus Wc

**Ground Floor** 

#### Total Net internal Area- 882 sq ft (81.92 sq m)

First Floor