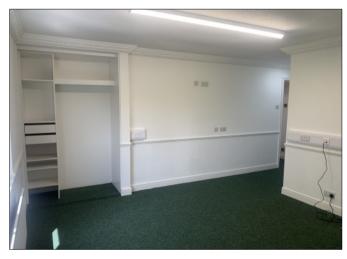

### DESCRIPTION

A rare opportunity has arisen to let the last available unit at the recently renovated Midgley Business Park. This self contained 2 storey office building provides ample office space along with modern kitchen and Wc facilities to each room.

#### **Ground Floor:**

Front left office - 14ft x 12ft = 168 sq ft Store- 6ft 6in x 5ft 4in = 35 sq ft Kitchen- 6ft 6in x 5ft 4in = 35 sq ft plus Wc

Front right office- 14ft x 12ft = 168 sq ft Store- 6ft 6in x 5ft 4in = 35 sq ft Kitchen- 6ft 6in x 5ft 4in = 35 sq ft plus Wc