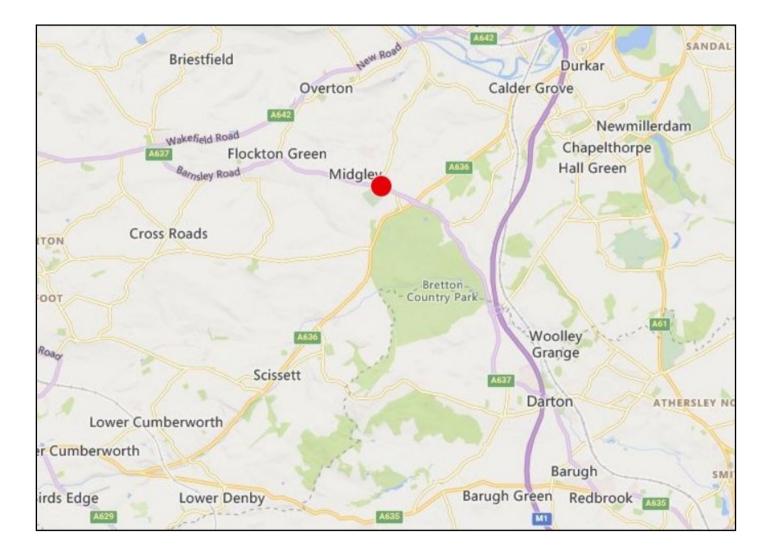

## LOCATION

Midgley Business Park is situated in the picturesque grounds of Midgley Motel & Golf Course. The site is located directly off the A637 (Bar Lane) and is just s short drive away from Wakefield, Barnsley and Huddersfield town centre, Yorkshire Sculpture Park and junctions 38 & 39 of the M1 motorway.