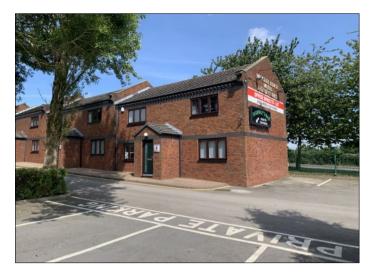

# SUPERB SELF-CONTAINED OFFICE **TO LET**

# UNIT 1, MIDGLEY BUSINESS PARK, MIDGLEY, WF4 4JJ

- 882 Sq Ft
- £15,000 per annum
- Ground & first floor
- Ample on site car parking
- Kitchen & Wc facilities in each room
- Close to junction 38 and 39 of the M1 motorway

### DESCRIPTION

A rare opportunity has arisen to let the last available unit at the recently renovated Midgley Business Park. This self contained 2 storey office building provides ample office space along with modern kitchen and Wc facilities to each room.