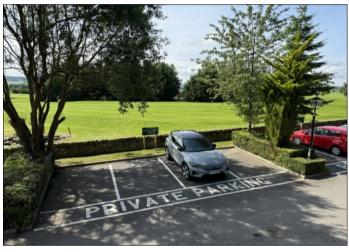

The property includes 4 allocated car parking spaces located directly opposite the building along with ample overflow car parking on site.

This is a great opportunity for any business looking to be located in a picturesque location and close to the M1 motorway. The premises would suit a variety of uses such as offices or clinic subject to landlord approval.

## LOCATION

Midgley Business Park is situated in the picturesque grounds of Midgley Motel & Golf Course. The site is located directly off the A637 (Bar Lane) and is just s short drive away from Wakefield, Barnsley and Huddersfield town centre, Yorkshire Sculpture Park and junctions 38 & 39 of the M1 motorway.