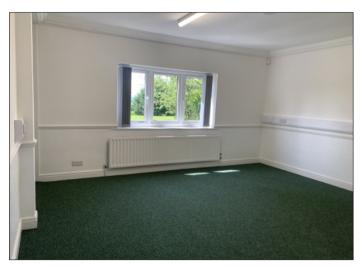

#### **Ground Floor:**

Front left office - 14ft x 12ft = 168 sq ft Store- 6ft 6in x 5ft 4in = 35 sq ft Kitchen- 6ft 6in x 5ft 4in = 35 sq ft plus Wc

Front right office- 14ft x 12ft = 168 sq ft Store- 6ft 6in x 5ft 4in = 35 sq ft Kitchen- 6ft 6in x 5ft 4in = 35 sq ft plus Wc

#### **First Floor:**

Front left office - 14ft x 12ft = 168 sq ft Store- 6ft 6in x 5ft 4in = 35 sq ft Kitchen- 6ft 6in x 5ft 4in = 35 sq ft plus Wc

Front right office- 14ft x 12ft = 168 sq ft Store- 6ft 6in x 5ft 4in = 35 sq ft Kitchen- 6ft 6in x 5ft 4in = 35 sq ft plus Wc