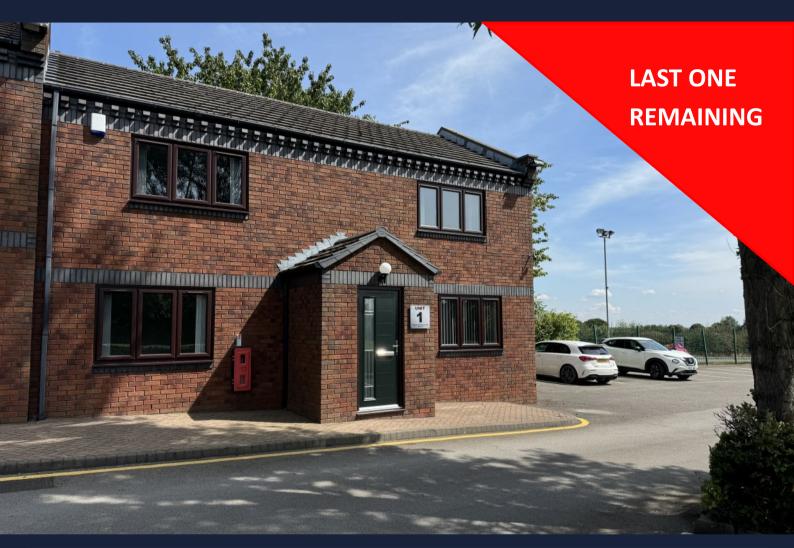

# SUPERB SELF-CONTAINED OFFICE **TO LET**

# UNIT 1, MIDGLEY BUSINESS PARK, MIDGLEY, WF4 4JJ

- 882 Sq Ft
- £15,000 per annum
- Ground & first floor
- Ample on site car parking
- Kitchen & Wc facilities in each room
- Close to junction 38 and 39 of the M1 motorway

### DESCRIPTION

A rare opportunity has arisen to let the last available unit at the recently renovated Midgley Business Park. This self contained 2 storey office building provides ample office space along with modern kitchen and Wc facilities to each room.