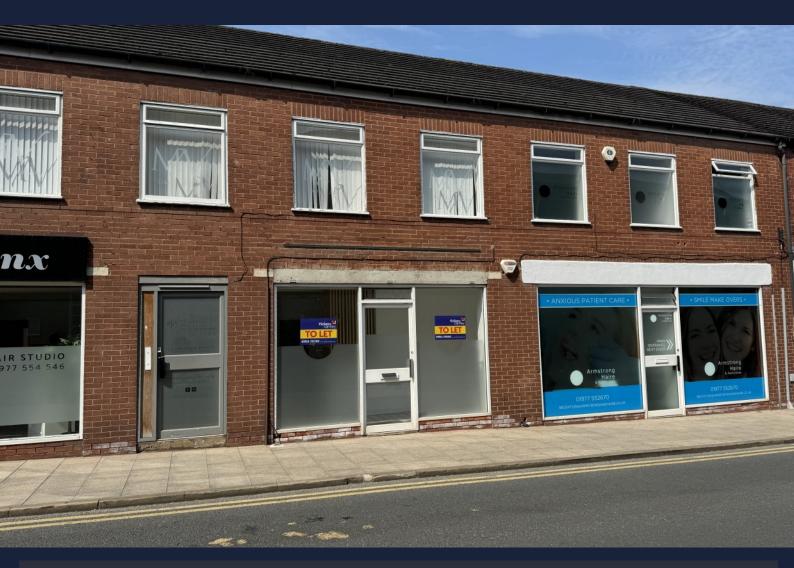

## 34 Bank Street, Castleford, WF10 1JD

- 393 sq ft (37 sq m)
- Very well presented
- Partitioned reception area
- Separate private treatment room
- Public car park to the rear
- Kitchen and Wc facilities

#### **DESCRIPTION**

This is a very well presented retail space which would prove ideal accommodation for a beauty clinic, retailer or office user. Internally, the accommodation offers a larger space with a private treatment room/office to the rear. Along with a separate kitchen and Wc facilities.

#### **LOCATION**

The property occupies a well known location on the fringe of the town centre adjacent to Armstrong Haire Dental Practice. To the rear of the premises there is a substantial public car park.