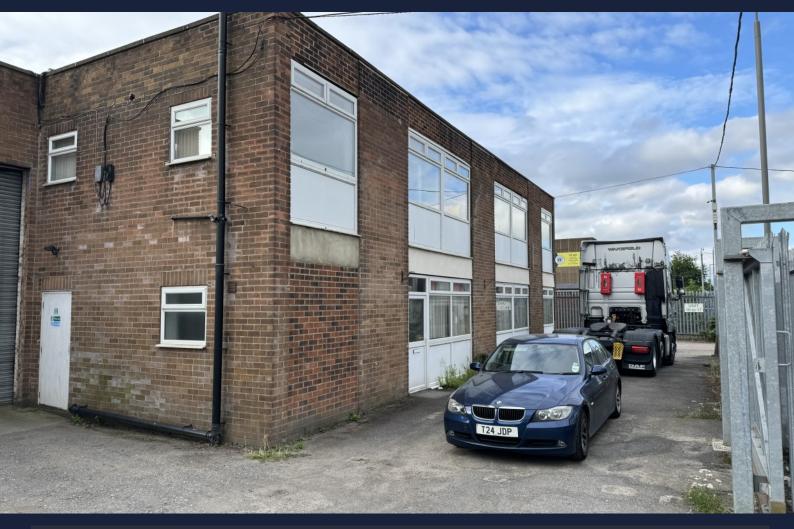

# 17a Monkton Industrial Estate Off Denby Dale Road, Wakefield, WF2 7AL

- 1,700 sq ft (158 sq m)
- Low cost office space
- May suit a warehouse/storage operator
- Fully carpeted
- Male and female Wc facilities
- 6 Car parking spaces

#### **DESCRIPTION**

This is a low cost office facility that would suit a cost concerned business. The accommodation is presentable and offer very spacious light and airy offices. The site benefits from having male and female Wc facilities and 6 car parking spaces to the front.