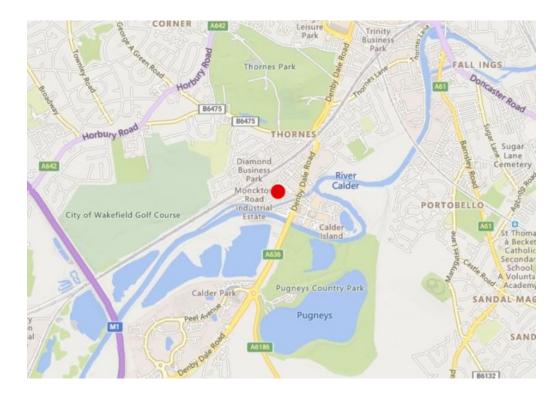

#### **LOCATION**

The premises are very conveniently located to the front of the Monkton Road Industrial Estate and is just a short drive from both the city centre and Junction 39 of the M1 Motorway.

Location plans, if provided are for identification and directional purposes only. The area surrounding the subject property may have changed since the plan was produced.

Vickers Carnley have not tested any apparatus, equipment, fittings of services and so cannot verify they are in working order. Prospective purchasers are advised to obtain verification on such matters via their surveyor or solicitors.