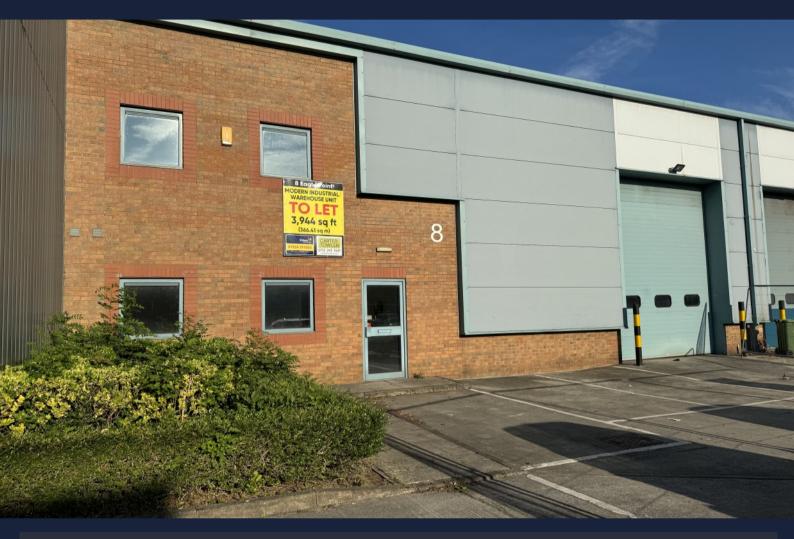

# MODERN WAREHOUSE TO LET

# Unit 8, Eagle Point, Telford Way, Wakefield, WF2 0XW

- 3,944 sq ft / 366.41 sq m
- 7 Car parking spaces
- Electric roller shutter door
- Practical rectangular space
- Concrete floor
- LED high bay lighting
- Close to J41 of the M1
- Kitchen and Wc facilities

#### **DESCRIPTION**

This is a modern brick built warehouse property with reception/office space to the front. The warehouse is broadly rectangular in shape and is accessed via a 16ft high electric roller shutter door and benefits from having a concrete floor and led high bay lighting. Kitchen and Wc facilities are also provided for.

There is car parking to the front of the premises for approx. 7 cars.