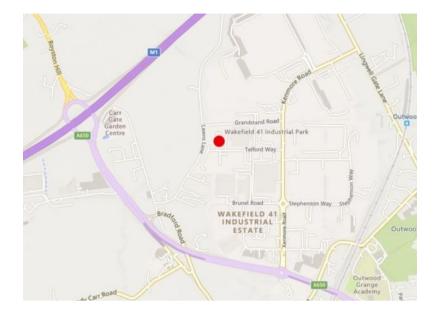

# **LOCATION**

Eagle Point is superbly located just off Telford Way in the heart of the Junction 41 Industrial Estate. The estate is well located being less than two miles from Junction 41 of the M1 motorway and is close to the Snowhill retail park. It is also just a short drive away from Wakefield City Centre.