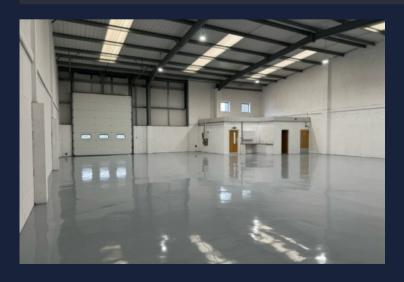

#### **DESCRIPTION**

This is a modern brick built warehouse property with reception/office space to the front. The warehouse is broadly rectangular in shape and is accessed via a 16ft high electric roller shutter door and benefits from having a concrete floor and led high bay lighting. Kitchen and Wc facilities are also provided for.

# **ACCOMODATION**

 $58ft \times 68ft = 3,944 \text{ sq ft}$ 

Includes private office, kitchen and Wc facilities