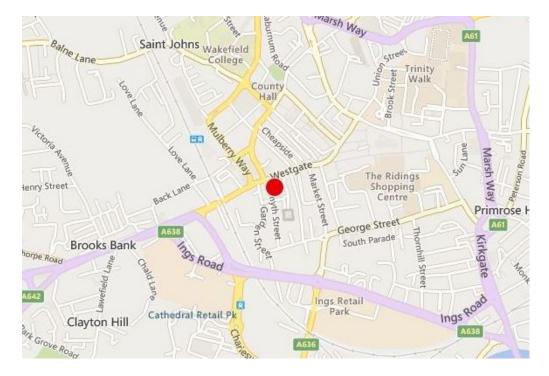

## LOCATION

The property occupies an excellent position fronting onto Westgate and directly opposite Wakefield Theatre Royal. Commuting is simple with Westgate Railway Station just short of a 5 minute walk away, Junctions 39, 40 and 41 of the M1 Motorway are just a short drive away. Several pay and display car parks are located nearby.