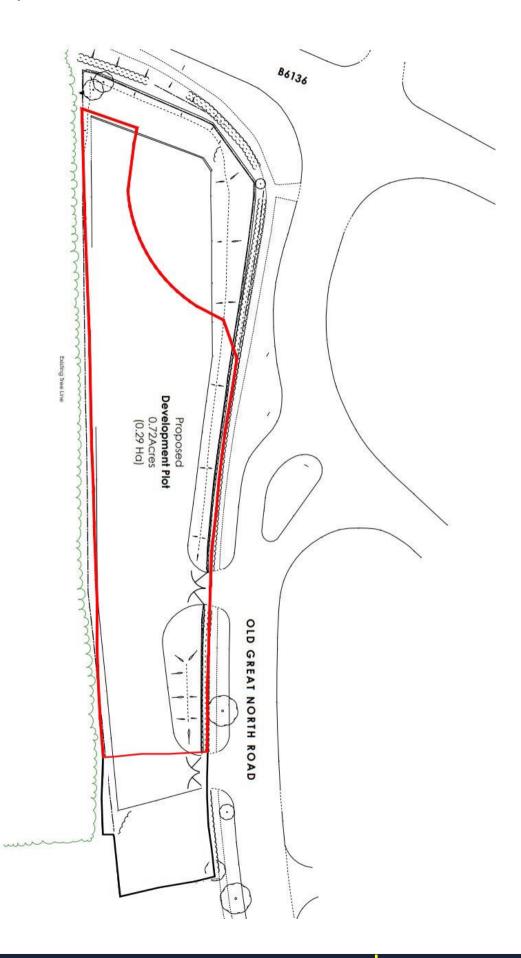

Fully fenced,
- Level, surfaced site
- Excellent location close to the M62 motorway and the A1(M)
- Mains services
- Easy access

vickerscarnley.co.uk Crown Court, Wakefield, WF1 2SS

# 01924 291500

## DESCRIPTITON

A rare opportunity has arisen to let this substantial, secure, level site ideal for a number of uses. The land benefits from being fully fenced and includes electricity, water, drainage and telecoms.

## LOCATION

The site is conveniently located on Old Great North Road providing easy access to both the A1(M) and the M62 motorway. Ferrybridge is a well established industrial and residential area and is popular due to its close proximity to Leeds (30 minutes), Wakefield (30 minutes) and York (35 minutes).



# 01924 291500

## ACCOMMODATION

Site Area- approximately 0.6 acres



## vickerscarnley.co.uk Crown Court, Wakefield, WF1 2SS

# 01924 291500

#### SUMMARY

| RENT                           | £40,000 per annum                                                        |
|--------------------------------|--------------------------------------------------------------------------|
| LEASE                          | Full Repairing and Insuring.                                             |
| RATEABLE VALUE                 | To be confirmed                                                          |
| SMALL BUSINESS<br>RATES RELIEF | For more information please contact the local authority on 01977 727121. |
| VAT                            | To be confirmed                                                          |
| LEGAL FEES                     | Each party is re