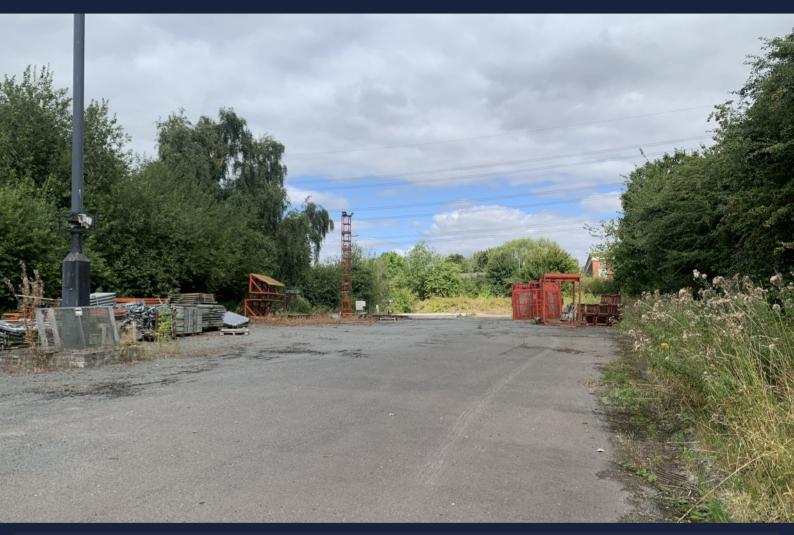

# SURFACED, SECURE YARD

# Yard 2, Old Great North Road, Ferrybridge, WF11 8PH

- Approx 0.6 acres
- Fully fenced,
- Level, surfaced site
- Excellent location close to the M62 motorway and the A1(M)
- Mains services
- Easy access

## DESCRIPTITON

A rare opportunity has arisen to let this substantial, secure, level site ideal for a number of uses. The land benefits from being fully fenced and includes electricity, water, drainage and telecoms.