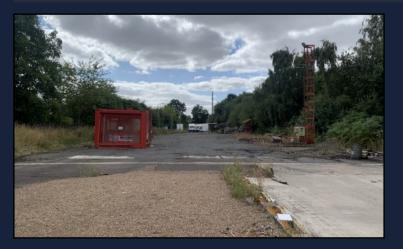

# SURFACED, SECURE YARD

# Yard 2, Old Great North Road, Ferrybridge, WF11 8PH

- Approx 0.6 acres
- Fully fenced,
- Level, surfaced site
- Excellent location close to the M62 motorway and the A1(M)
- Mains services
- Easy access

## DESCRIPTITON

A rare opportunity has arisen to let this substantial, secure, level site ideal for a number of uses. The land benefits from being fully fenced and includes electricity, water, drainage and telecoms.