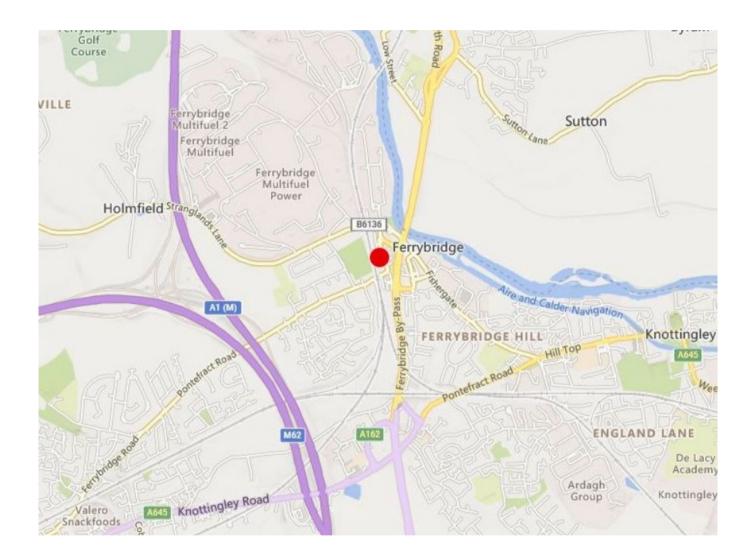

## LOCATION

The site is conveniently located on Old Great North Road providing easy access to both the A1(M) and the M62 motorway. Ferrybridge is a well established industrial and residential area and is popular due to its close proximity to Leeds (30 minutes), Wakefield (30 minutes) and York (35 minutes).