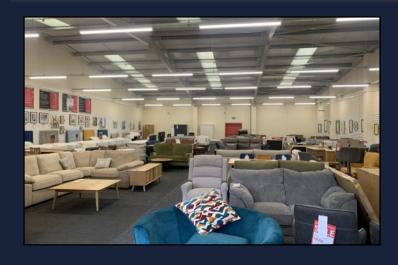

## **DESCRIPTITON**

This is a substantial and well presented unit which would prove ideal for retail or trade counter purposes.

The unit comprises of a broadly open plan area with Wc and kitchen facilities. Forecourt parking to the front for approximately 6 cars.