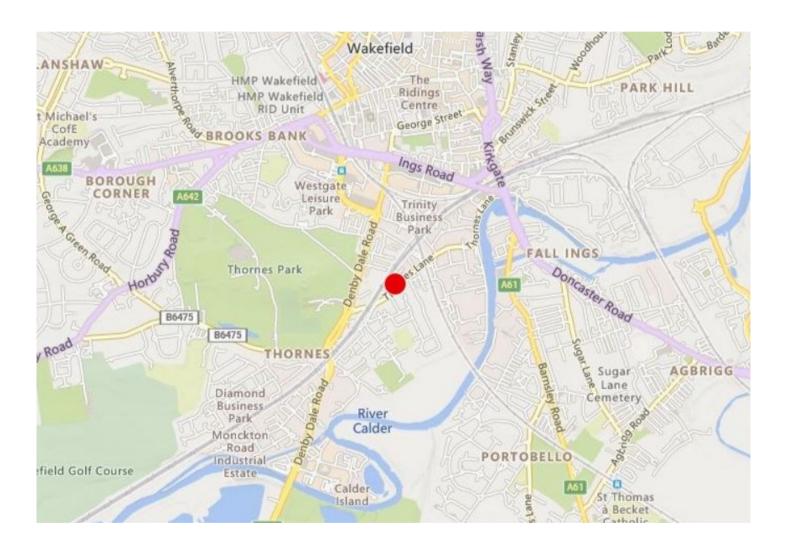

#### **LOCATION**

The property is situated in one of the most convenient locations in Wakefield fronting directly onto Thornes Lane being accessible not only for junction 39 of the M1 motorway and the city centre.