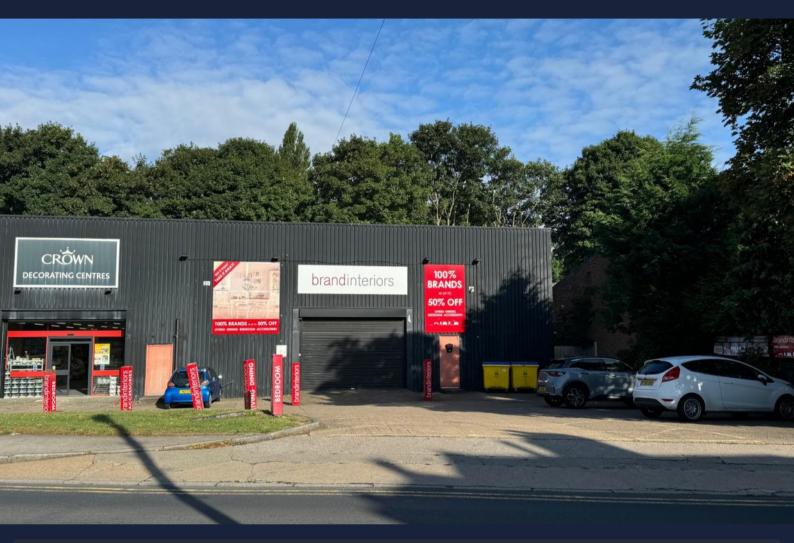

## **DESCRIPTITON**

This is a substantial and well presented unit which would prove ideal for retail or trade counter purposes.

The unit comprises of a broadly open plan area with Wc and kitchen facilities. Forecourt parking to the front for approximately 6 cars.

#### **LOCATION**

The property is situated in one of the most convenient locations in Wakefield fronting directly onto Thornes Lane being accessible not only for junction 39 of the M1 motorway and the city centre.