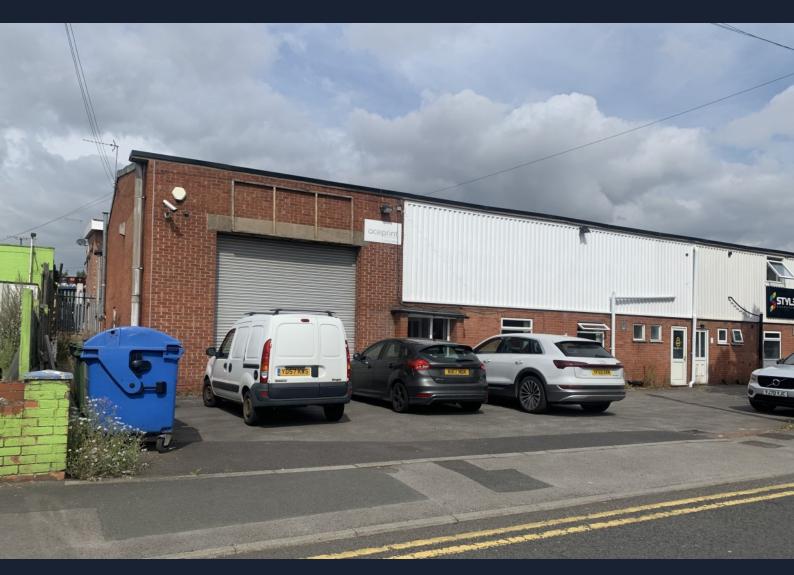

#### DESCRIPTION

This is a rectangular workshop with roller shutter door access and limited forecourt car parking. Internally the premises have been divided into various areas but does include a reception office and Wc facilities. The landlord would be very happy for the premises to be reconfigured to suit an occupiers specific requirements. The property also benefits from having a mezzanine area.

#### ACCOMMODATION

Workshop - 60ft x 60ft = 3,600sq ft. Includes Wc facilities.