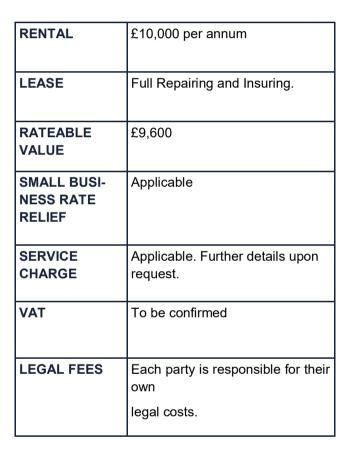

## SUMMARY

# FIRST FLOOR OFFICES WITH PARKING TO LET

# 4 West Parade, Wakefield, WF1 1LT

- 727 sq ft (67.54 sq m)
- £10,000 per annum
- 2 car parking spaces
- 3 private offices
- Wc & Kitchen facilities
- Excellent location
- Walking distance to city centre amenities

All rents and charges are quoted exclusive of VAT which may be charged in addition if applicable.

These particulars were created September 2024 and every reasonable effort has been made by Vickers Carnley to ensure accuracy. Interested parties are, however, strongly advised to take appropriate steps to verify by independent inspection.