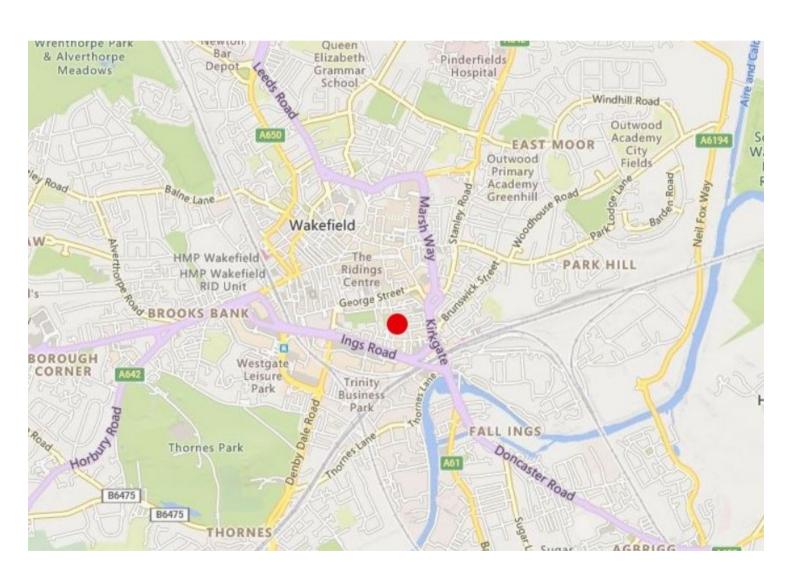

#### **LOCATION**

The property is situated in a very peaceful area of Wakefield City Centre just off George Street. The surrounding buildings are occupied by a variety of professional office users with some residential. The property is within a short walking distance of the cities amenities including both the Ridings and Trinity shopping centres.

Wakefield is well served with transport links having three M1 junctions, being J39 to J41, a link to the M62 and 2 train stations.