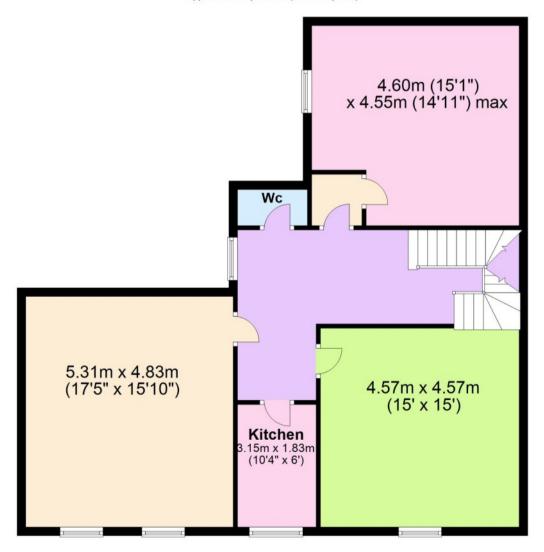

#### **ACCOMMODATION**

Office 1 -  $15ft \times 16ft = 240 \text{ sq } ft$ 

Office 2 -  $15ft \times 15ft 6in = 232 sq ft$ 

Kitchen -  $10ft \times 6ft = 60 \text{ sq ft}$ 

Office 4 -  $15ft \times 13ft = 195 \text{ sq } ft$ 

## Net internal area = 727 sq ft (plus Wc)

First Floor Approx. 96.8 sq. metres (1042.3 sq. feet)