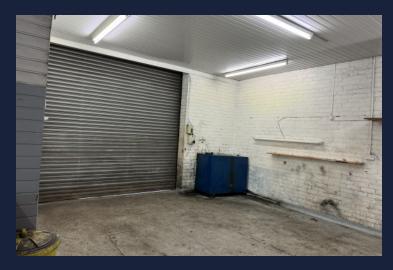

#### **DESCRIPTION**

This is a well known garage car sales pitch and is only becoming available due to the pending retirement of the current owner. Within the property, there is an oil fired heating, 4 poster car lift and compressor. While the site has been utilised as garage for many years, the premises could easily be adapted for various uses who require workshop space with generous on site car parking. Along with the commercial parts, there is a first floor area which has been utilised as living accommodation but this area is in need of refurbishment.

#### **ACCOMODATION**

Front garage 22ft 7in x 19ft 8in = 444 sq ft Includes Wc

Rear garage 22ft  $10in \times 22ft = 502 \text{ sq ft}$ Office -  $10ft 9in \times 6ft = 64 \text{ sq ft}$ 

FIRST FLOOR FORMER LIVING ACCOMODATION (NOT INSPECTED)