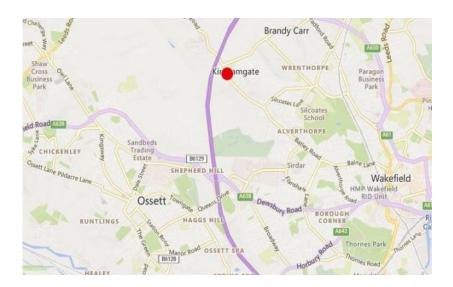

#### **LOCATION**

The property occupies a main road position fronting onto Batley Road close to it's junction with Greenway Drive being just a short drive from Wakefield City centre and Junction 40 of the M1 Motorway.