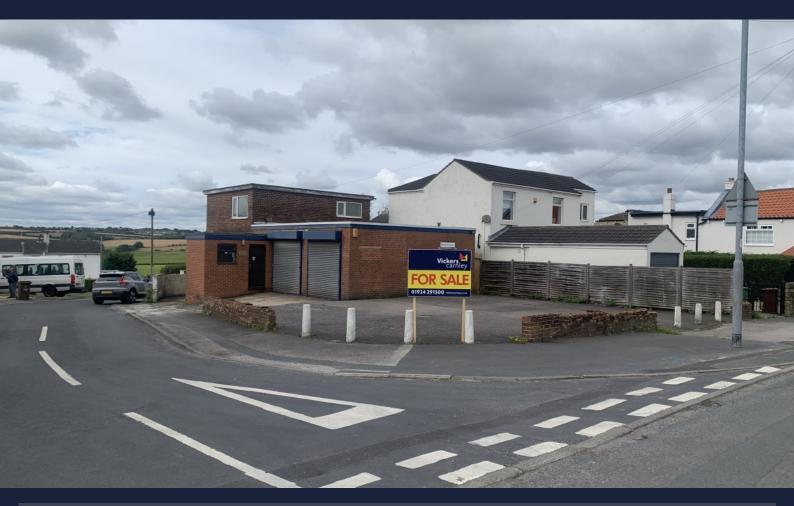

## Nursery Garage, Batley Road, Kirkhamgate, WF2 0SH

- 1,010 sq ft / 94 sq m
- Sales pitch
- Roller shutter door access
- First floor living accommodation (vacant)
- Office
- Main road position

#### **DESCRIPTION**

This is a well known garage car sales pitch and is only becoming available due to the pending retirement of the current owner. Within the property, there is an oil fired heating, 4 poster car lift and compressor. While the site has been utilised as garage for many years, the premises could easily be adapted for various uses who require workshop space with generous on site car parking. Along with the commercial parts, there is a first floor area which has been utilised as living accommodation but this area is in need of refurbishment.

#### **LOCATION**

The property occupies a main road position fronting onto Batley Road close to it's junction with Greenway Drive being just a short drive from Wakefield City centre and Junction 40 of the M1 Motorway.