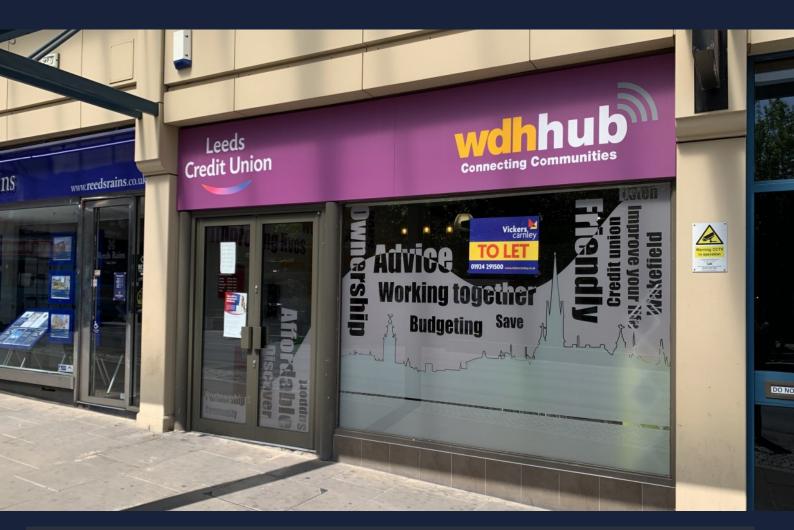

### DESCRIPTION

This is a centrally located retail unit having the benefit of useful upper parts, being situated in what is one of Wakefield's most prestigious buildings. In addition, the site is in the midst of Wakefield's Cafe bar culture overlooking the Bull Ring. The property includes laminate flooring, feature lighting and 3x Wc's to the first floor.

### LOCATION

Being situated in this near to prime position close to the busy junction of the Bullring and Northgate. The premises benefit from good passing pedestrian flow with a pedestrian crossing located nearby which leads into the main pedestrian area of the city and the Trinity Shopping Centre. Nearby occupiers include Qubana Bar & Grill, Reeds Rains Estate Agents, The Strafford Arms and Iris Restaurant.