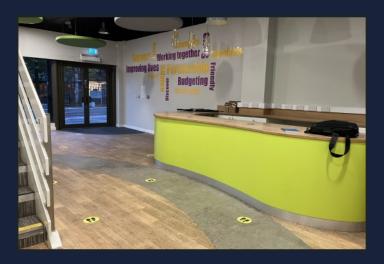

### DESCRIPTION

This is a centrally located retail unit having the benefit of useful upper parts, being situated in what is one of Wakefield's most prestigious buildings. In addition, the site is in the midst of Wakefield's Cafe bar culture overlooking the Bull Ring. The property includes laminate flooring, feature lighting and 3x Wc's to the first floor.

The accommodation is planned on two floors and is broadly rectangular in shape with stairs to the rear leading to the upper parts.