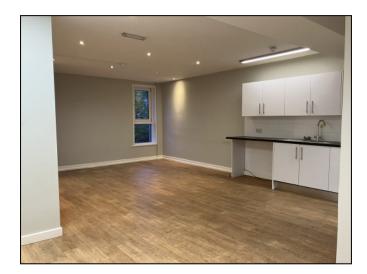

The accommodation is planned on two floors and is broadly rectangular in shape with stairs to the rear leading to the upper parts.

### ACCOMODATION

Net frontage - 17ft 7in Shop depth - 32ft 3in

Ground floor sales area = 531 sq ft

First floor Offices - Storage = 451 sq ft Male & female Wc's

Total net internal area = 982 sq ft (91.23 sq m)