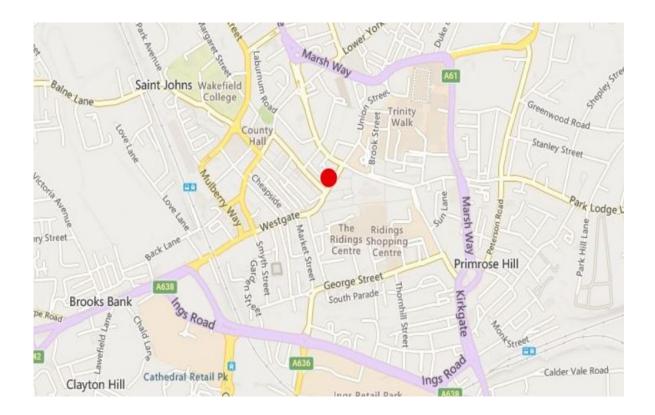

### LOCATION

Being situated in this near to prime position close to the busy junction of the Bullring and Northgate. The premises benefit from good passing pedestrian flow with a pedestrian crossing located nearby which leads into the main pedestrian area of the city and the Trinity Shopping Centre. Nearby occupiers include Qubana Bar & Grill, Reeds Rains Estate Agents, The Strafford Arms and Iris Restaurant.