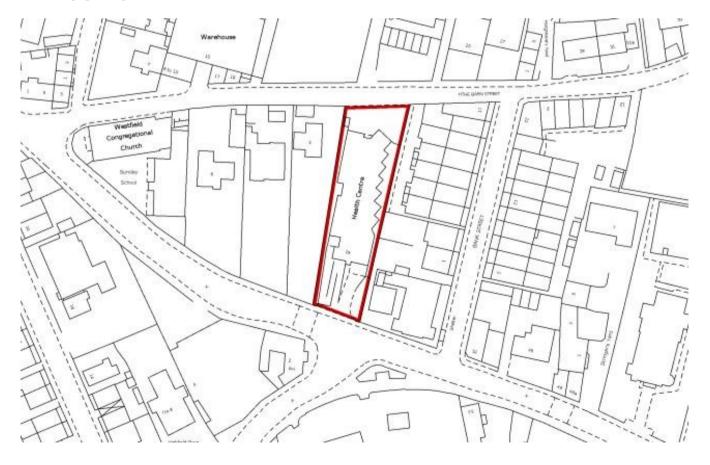

conversion or alternatively a commercial use such as place of education, day nursery, funeral home, medical centre to name but a few, subject to gaining the necessary planning permission.

Interested parties should be aware that this site is in a state of disrepair and therefore should not attempt to enter the site without prior permission.

The property currently has architect drawings for 2 apartment blocks which can be made available to a potential buyer. The site is being sold without residential planning permission.

## **ACCOMMODATION**

| Horbury Health Centre | Sq ft | Sq m |
|-----------------------|-------|------|
| Ground Floor          | 4,499 | 418  |
| Lower Ground Floor    | 1156  | 107  |
| Total                 | 5,655 | 525  |



## **Floor Plans**



## **Title Plan**



## **LOCATION**

The premises front onto Wakefield Road in the centre amongst other retailers and residential areas, being opposite Nettleton's Furnishings and just a few paces away from the newly developed Methodist Church. This really is a centre location at the heart of the ever popular town. Horbury benefits from having ample free car parking which is also walking distance of the property.





#### **SUMMARY**

| PRICE                          | £495,000                                                                  |
|--------------------------------|---------------------------------------------------------------------------|
| TENURE                         | Freehold                                                                  |
| RATEABLE VALUE                 | £12,750