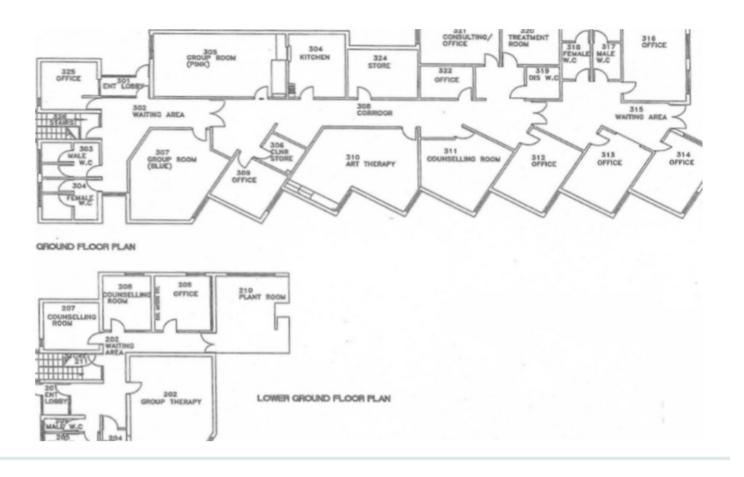

## **ACCOMMODATION**

| Horbury Health Centre | Sq ft | Sq m |
|-----------------------|-------|------|
| Ground Floor          | 4,499 | 418  |
| Lower Ground Floor    | 1156  | 107  |
| Total                 | 5,655 | 525  |

## **Floor Plans**