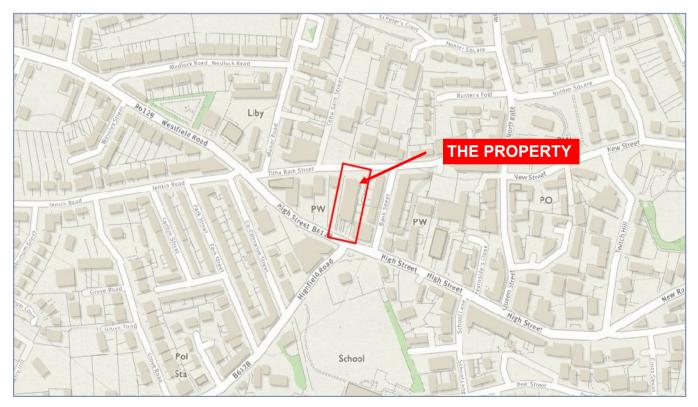

## **LOCATION**

The premises front onto Wakefield Road in the centre amongst other retailers and residential areas, being opposite Nettleton's Furnishings and just a few paces away from the newly developed Methodist Church. This really is a centre location at the heart of the ever popular town. Horbury benefits from having ample free car parking which is also walking distance of the property.