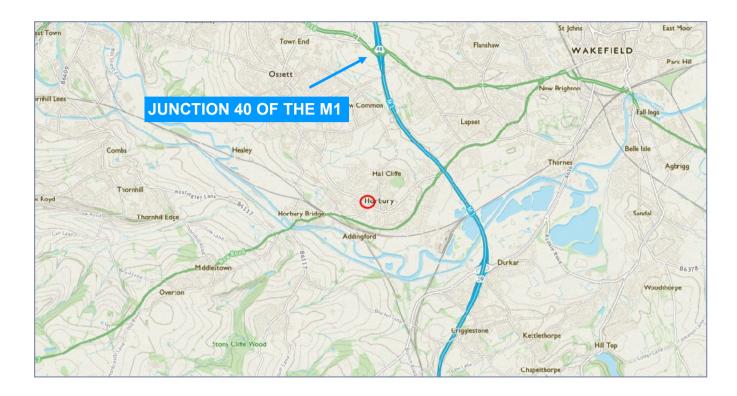

## **LOCATION**

The premises front onto Wakefield Road in the centre amongst other retailers and residential areas, being opposite Nettleton's Furnishings and just a few paces away from the newly developed Methodist Church. This really is a centre location at the heart of the ever popular town. Horbury benefits from having ample free car parking which is also walking distance of the property.