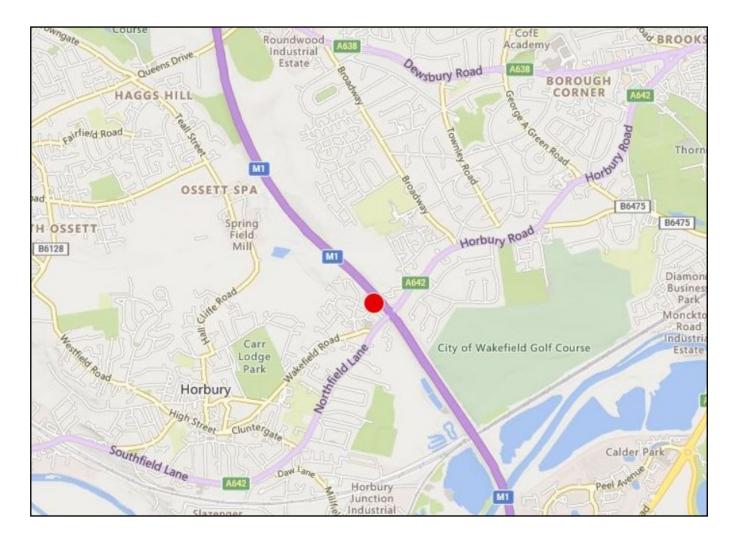

## LOCATION

The offices are located just off Wakefield Road, Horbury. Approximately 3 miles from Wakefield City centre and 1.5 miles from Junction 40 of the M1 motorway.