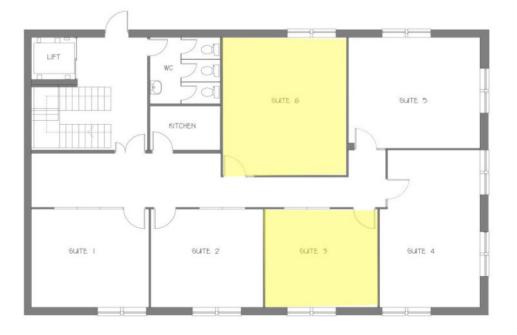

## ACCOMMODATION

| Suite 3 | 12ft 11in x 14ft 3in = 197 Sq Ft | £336.00 per month |
|---------|----------------------------------|-------------------|
| Suite 6 | 15ft 3in x 19ft 6in = 302 Sq Ft  | £515.00 per month |
| Suite 8 | 14ft x 16ft 5in = 231 Sq Ft      | £395.00 per month |

## Orion Unit 3 - First Floor