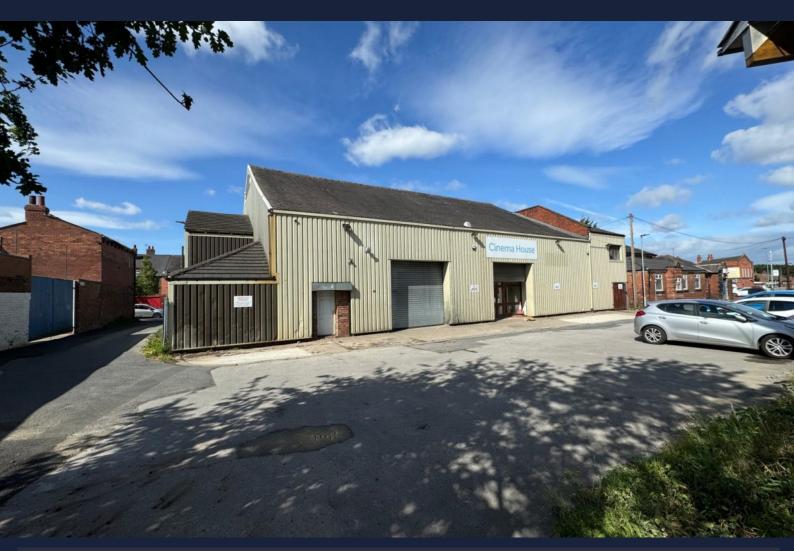

## Cinema House, Doncaster Road, Wakefield, WF1 5HL

- 6,080 sq ft (565 sq m)
- Various offices with shared reception area
- Superb heated warehouse extending to approx. 2,670 sq ft
- Ample on site car parking
- Close to the much improved Wakefield Trinity Stadium
- Close to the new City Fields development
- Kitchen and Wc facilities

#### DESCRIPTION

This is a former cinema which in recent times has been converted into warehouse with offices and now would lend itself to various of uses, either commercial or leisure (subject to receiving the necessary planning consent).

#### LOCATION

Cinema House is situated on Doncaster Road just to the South of Wakefield City Centre and adjacent St Catherine's Church.

Being on a main arterial route makes this an extremely convenient location with East access to Wakefield city centre along with Castleford, Pontefract and the motorway network.