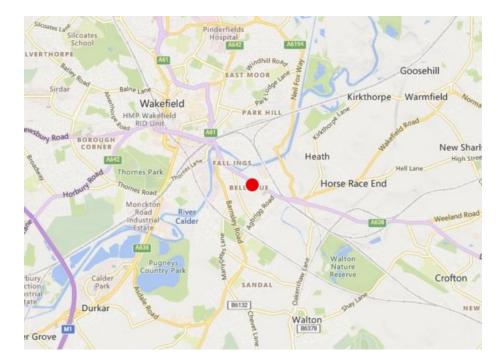

#### LOCATION

Cinema House is situated on Doncaster Road just to the South of Wakefield City Centre and adjacent St Catherine's Church.

Being on a main arterial route makes this an extremely convenient location with East access to Wakefield city centre along with Castleford, Pontefract and the motorway network.