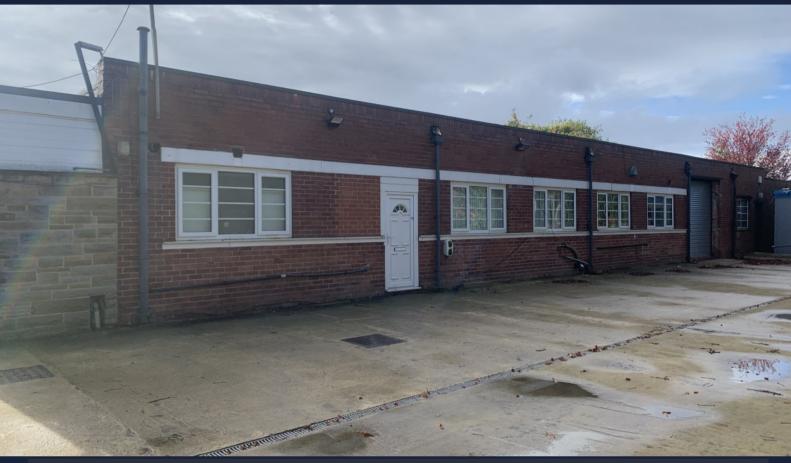

#### DESCRIPTION

Open plan office space ready for immediate occupation with gas central heating, kitchenette and Wc. 2 allocated car parking spaces are included to the front of the property.

The property is located within the popular Moorpark Business Centre just a short drive away from Wakefield City Centre.

#### LOCATION

The offices are located within the Moorpark Business Centre which is off Thornes Moor Road, directly opposite the Thornes Park entrance. This location is very conveniently positioned between Wakefield city centre and junction 39 of the M1 motorway with each being under 2 miles travel.