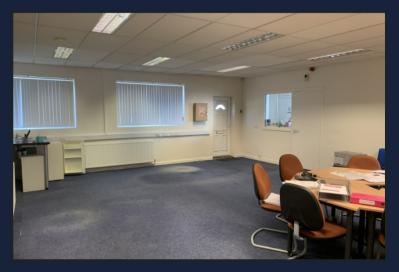

#### DESCRIPTION

Open plan office space ready for immediate occupation with gas central heating, kitchenette and Wc. 2 allocated car parking spaces are included to the front of the property.

The property is located within the popular Moorpark Business Centre just a short drive away from Wakefield City Centre.

### ACCOMODATION

Net Internal Area: 26ft x 20ft 11in = 542 sq ft plus Wc