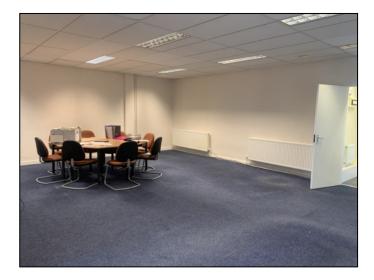

#### DESCRIPTION

Open plan office space ready for immediate occupation with gas central heating, kitchenette and Wc. 2 allocated car parking spaces are included to the front of the property.

The property is located within the popular Moorpark Business Centre just a short drive away from Wakefield City Centre.

### ACCOMODATION

Net Internal Area: 26ft x 20ft 11in = 542 sq ft plus Wc