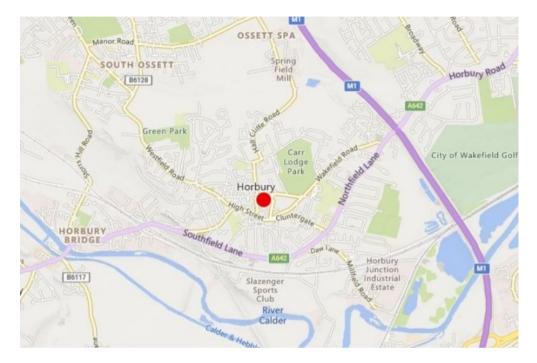

#### LOCATION

The offices are located within the Moorpark Business Centre which is off Thornes Moor Road, directly opposite the Thornes Park entrance. This location is very conveniently positioned between Wakefield city centre and junction 39 of the M1 motorway with each being under 2 miles travel.