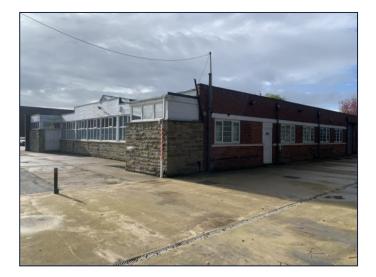

#### DESCRIPTION

Open plan office space ready for immediate occupation with gas central heating, kitchenette and Wc. 2 allocated car parking spaces are included to the front of the property.

The property is located within the popular Moorpark Business Centre just a short drive away from Wakefield City Centre.

#### LOCATION

The offices are located within the Moorpark Business Centre which is off Thornes Moor Road, directly opposite the Thornes Park entrance. This location is very conveniently positioned between Wakefield city centre and junction 39 of the M1 motorway with each being under 2 miles travel.