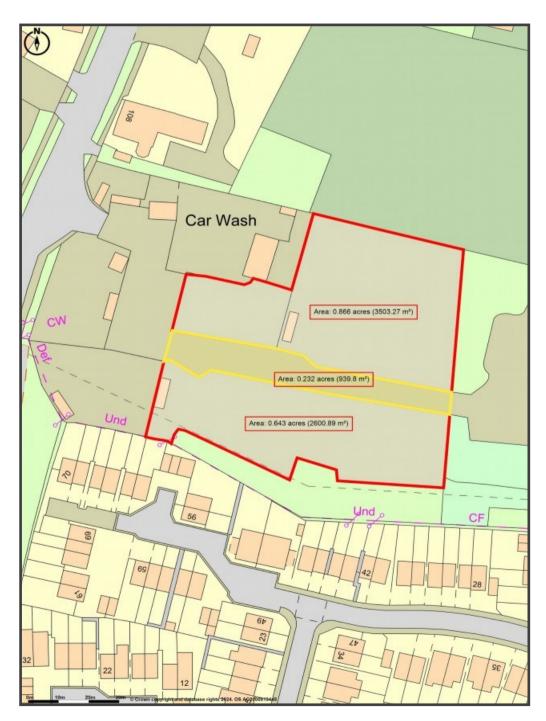

#### **DESCRIPTION**

An opportunity to let two enclosed yards with hard standing extending to approximately 1.6 acres in total located off Leeds Road. The land is split into two sites with a shared access road in between. The land includes power and water.

This site is only suitable for caravan storage subject to gaining the necessary planning consents.

An additional 1.7 acres is available via a separate negotiation. The land adjoins the yards and is unsurfaced. In total there is approximately 3.3 acres available.

#### **ACCOMODATION**

Approx 1.6 acres.