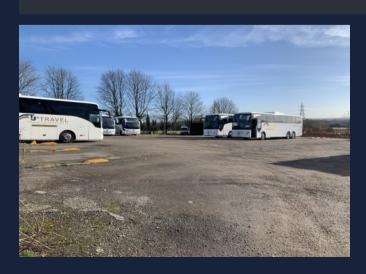

#### **DESCRIPTION**

An opportunity to let two enclosed yards with hard standing extending to approximately 1.6 acres in total located off Leeds Road. The land is split into two sites with a shared access road in between. The land includes power and water.