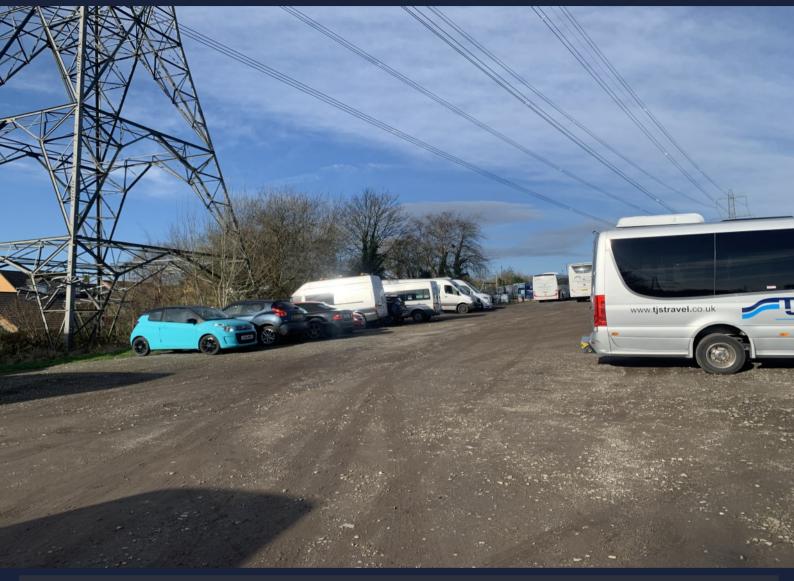

#### **DESCRIPTION**

An opportunity to let two enclosed yards with hard standing extending to approximately 1.6 acres in total located off Leeds Road. The land is split into two sites with a shared access road in between. The land includes power and water.

#### **LOCATION**

The property occupies a very prominent position, off Leeds Road, opposite the Lofthouse Hill Golf Club. The yard is ideally located being convenient for Leeds, Wakefield and the motorway network.