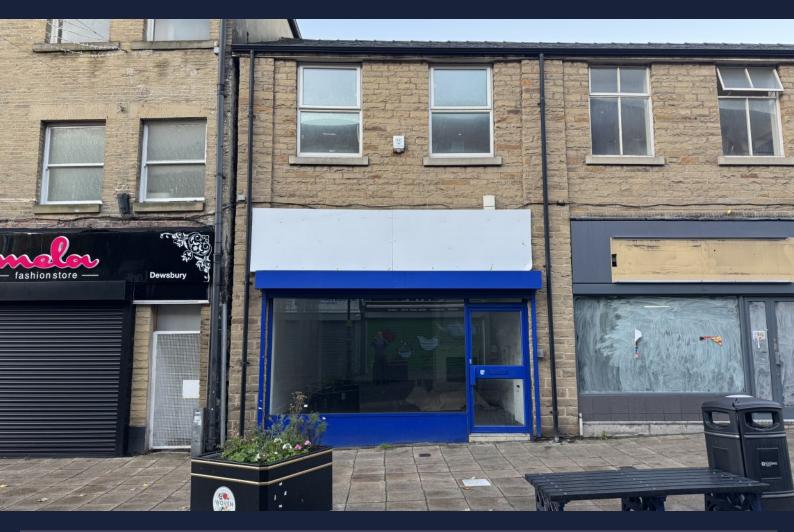

# **DESCRIPTION**

This high street retail unit offers a broadly rectangular ground floor sales area and a useful first floor ancillary store with kitchen and Wc facilities.

The property benefits from a modern aluminium shop front with an electric security shutter and suspended ceilings with inset low energy LED lighting.

#### **LOCATION**

The property forms part of a parade of shops on the pedestrianized part of Foundry Street in Dewsbury town centre. Just a few paces away is the new arcade shopping development which is hoped to bring additional footfall to the area.