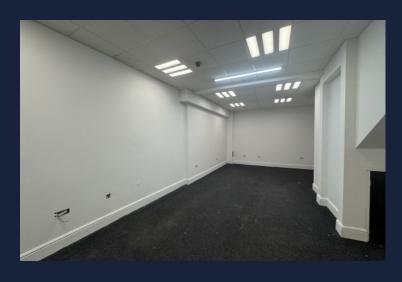

# **DESCRIPTION**

This high street retail unit offers a broadly rectangular ground floor sales area and a useful first floor ancillary store with kitchen and Wc facilities.

The property benefits from a modern aluminium shop front with an electric security shutter and suspended ceilings with inset low energy LED lighting.

# **ACCOMODATION**

GF - 578 sq ft (54 sq m)

FF Storage & Wc - 283 sq ft (26.6 sq m)

Total net area = 861 sq ft (80 sq m)