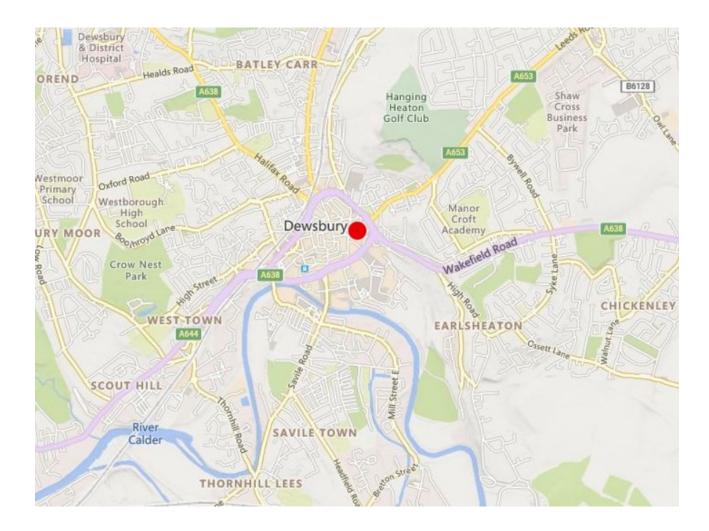

#### **LOCATION**

The property forms part of a parade of shops on the pedestrianized part of Foundry Street in Dewsbury town centre. Just a few paces away is the new arcade shopping development which is hoped to bring additional footfall to the area.

Location plans, if provided are for identification and directional purposes only. The area surrounding the subject property may have changed since the plan was produced.

Vickers Carnley have not tested any apparatus, equipment, fittings of services and so cannot verify they are in working order. Prospective purchasers are advised to obtain verification on such matters via their surveyor or solicitors.