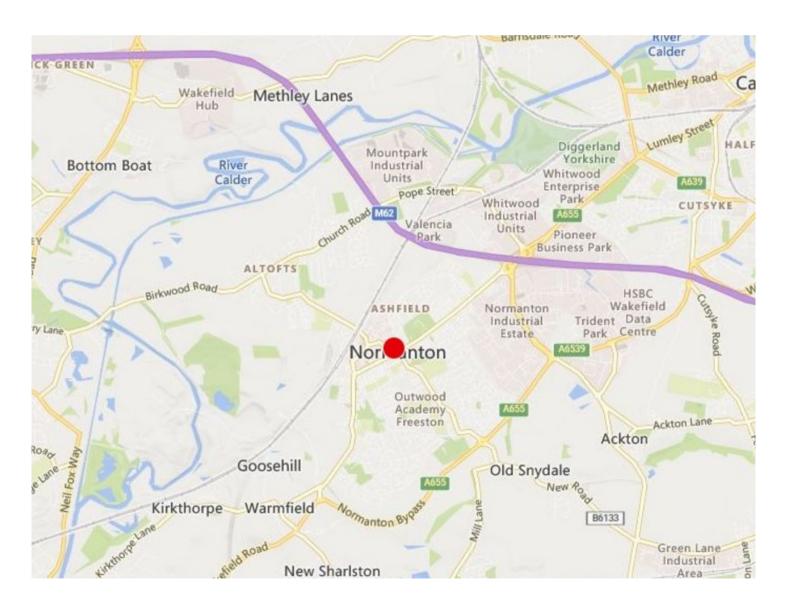

## **LOCATION**

The property is situated in the heart of Normanton above Farm Foods and adjacent Asda Supermarket. The town in recent times has seen rapid growth mainly due to its close proximity to the M62 motorway and local train station with direct trains to Leeds.