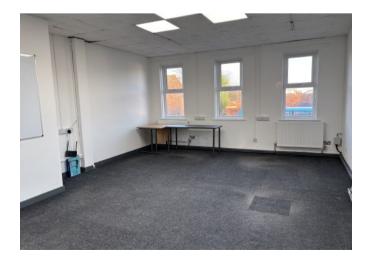

## **DESCRIPTION**

First floor space available to let located above Farm Foods in Normanton Town Centre. The space would suit a variety of uses such as offices, retail, beauty/hair, clinic, training centre to name but a few. The space is made up of two office suites, kitchen, store and Wc.

## **ACCOMMODATION**

Open plan space-Private room-Kitchen-Store-16ft 6in x 23ft = 380 sq ft 10ft 6in x 12ft 4in = 129 sq ft 12ft x 9ft 2in = 144 sq ft 12ft x 12ft = 144 sq ft

Total- 763 sq ft (70.88 sq m) plus Wc facilities