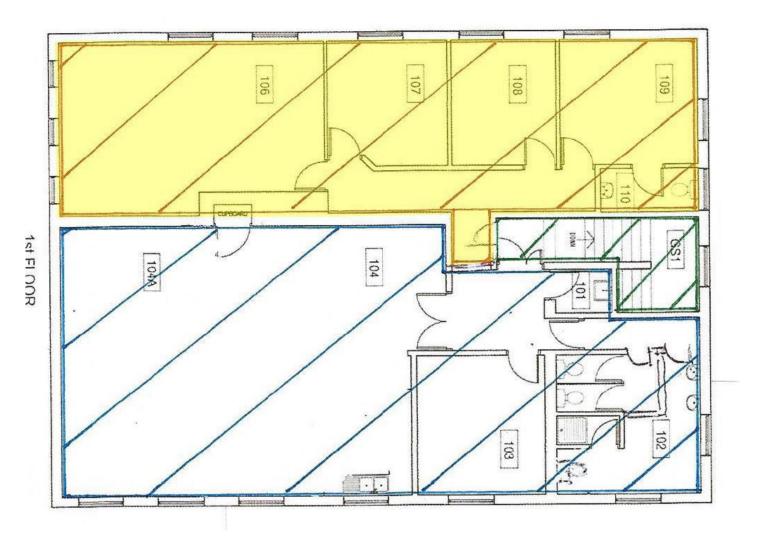

Access is via the rear of Farm Foods with steps leading up to the first floor. The property benefits from 2 car parking spaces.

Area highlighted in yellow on floorplan.

## **ACCOMMODATION**

Open plan space-Private room-Kitchen-Store-16ft 6in x 23ft = 380 sq ft 10ft 6in x 12ft 4in = 129 sq ft 12ft x 9ft 2in = 144 sq ft 12ft x 12ft = 144 sq ft

Total- 763 sq ft (70.88 sq m) plus Wc facilities