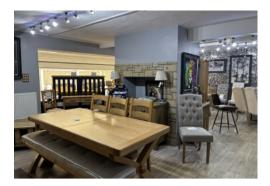

### 01924 291500

This is a superb 3 storey detached retail unit comprising of ground, first and lower ground floor retail space with offices and kitchenette on the lower ground floor. The property benefits from having gas central heating.

### ACCOMMODATION

Lower Ground Floor- 701 sq ft (includes 2 x offices) Ground Floor- 800 sq ft First Floor- 560 sq ft

Total net internal area- 2,061 sq ft (191.47 Sq M)