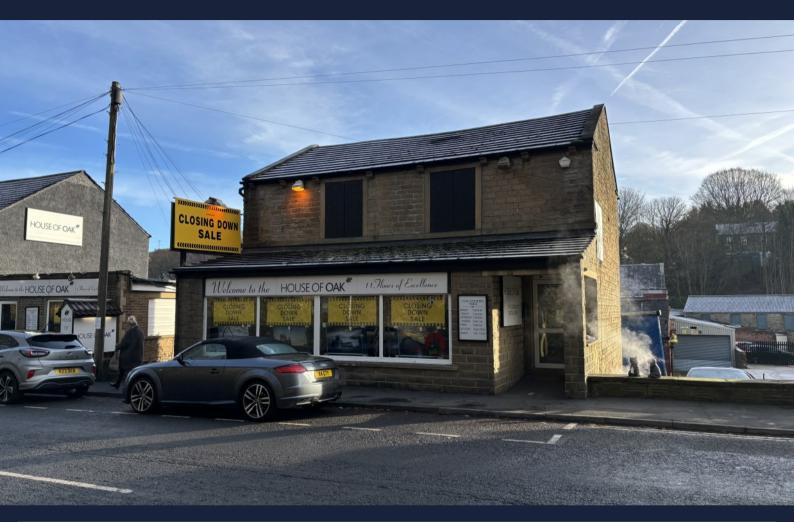

# SUPERB 3-STOREY DETACHED RETAIL UNIT **TO LET**

### 01924 291500

This is a superb 3 storey detached retail unit comprising of ground, first and lower ground floor retail space with offices and kitchenette on the lower ground floor. The property benefits from having gas central heating.

The property is situated in Scissett village and located directly onto Wakefield Road, linking both Wakefield and Huddersfield as well junction 39 of the M1 motorway.

The property benefits from having approx. 2 car parking spaces to the rear and ample on road parking is available.

### LOCATION

The property is situated in the village of Scissett, fronting directly onto Wakefield Road. Scissett is located approximately halfway between Wakefield and Barnsley in the borough of Kirklees, also just a short drive from Huddersfield. The property is opposite the local school and is within easy walking distance of the Tesco supermarket and a variety of other local amenities, making this a very convenient location.