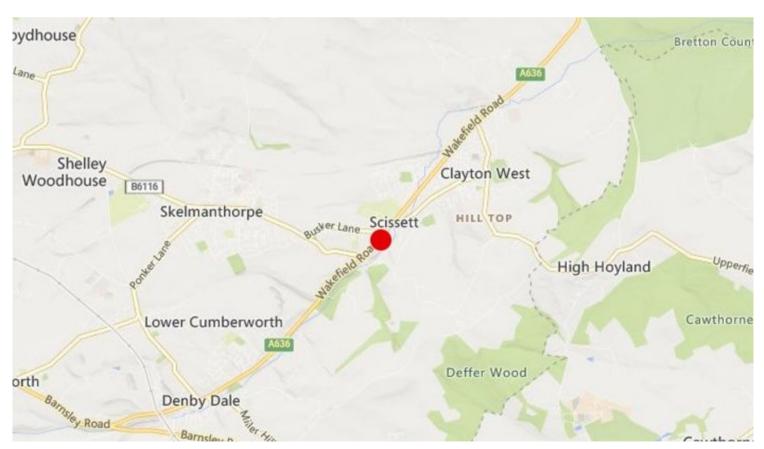

### LOCATION

The property is situated in the village of Scissett, fronting directly onto Wakefield Road. Scissett is located approximately halfway between Wakefield and Barnsley in the borough of Kirklees, also just a short drive from Huddersfield. The property is opposite the local school and is within easy walking distance of the Tesco supermarket and a variety of other local amenities, making this a very convenient location.