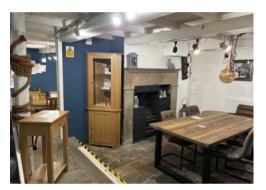

### 01924 291500

This is a superb 3 storey detached retail unit comprising of ground, first and lower ground floor retail space with offices and kitchenette on the lower ground floor. The property benefits from having gas central heating.

### ACCOMMODATION

Lower Ground Floor- 701 sq ft (includes 2 x offices) Ground Floor- 800 sq ft First Floor- 560 sq ft

Total net internal area- 2,061 sq ft (191.47 Sq M)