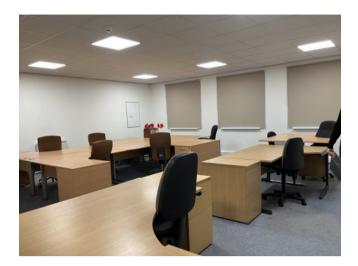

The well-presented ground floor office extending to 734 sq ft (68.19sq m). The property his well presented offering open plan space with potential for partitioning.

The premises benefits from a range of facilities including kitchen and male & female Wc facilities. The suite includes 3 allocated car parking spaces to the front of the premises.

#### 30ft 6in x 24ft 1in = 734 Sq Ft (68.19 Sq M)

Plus Wc and kitchen facilities