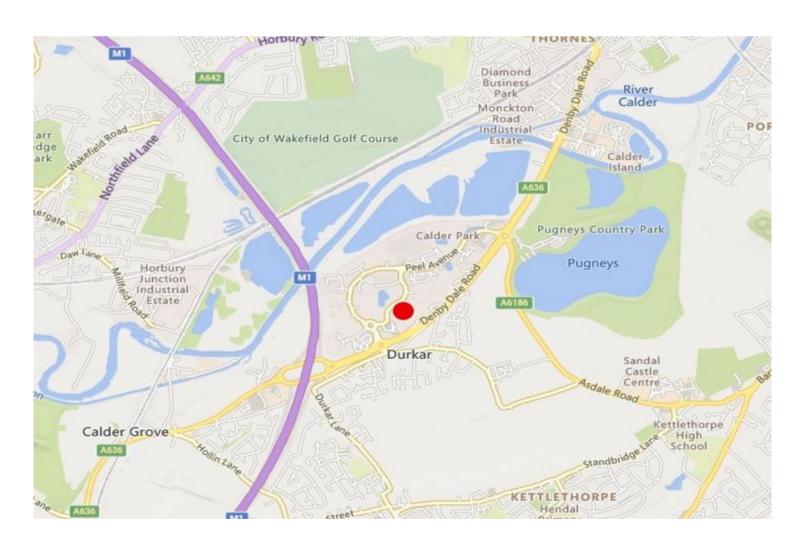

#### **LOCATION**

The property is located on the popular Calder Park, to the south of Wakefield City Centre and directly adjacent to Junction 39 of the M1.

Calder Park is surrounded by an abundance of businesses along with a Premier Inn Hotel, Red Kite public house, Starbucks, Burger King, KFC, Greggs and Subway.