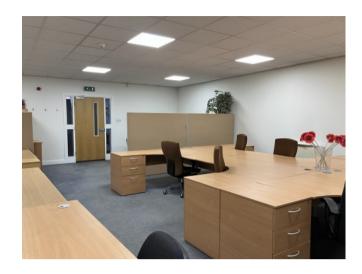

The well-presented ground floor office extending to 734 sq ft (68.19sq m). The property his well presented offering open plan space with potential for partitioning.

The premises benefits from a range of facilities including kitchen and male & female Wc facilities. The suite includes 3 allocated car parking spaces to the front of the premises.

#### 30ft 6in x 24ft 1in = 734 Sq Ft (68.19 Sq M)

Plus Wc and kitchen facilities