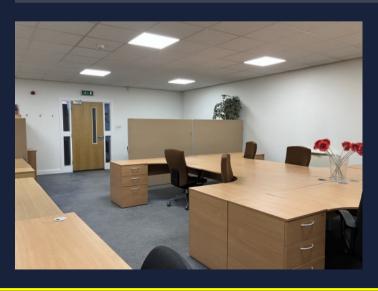

The well-presented ground floor office extending to 734 sq ft (68.19sq m). The property his well presented offering open plan space with potential for partitioning.

The premises benefits from a range of facilities including kitchen and male & female Wc facilities. The suite includes 3 allocated car parking spaces to the front of the premises.

#### 30ft 6in x 24ft 1in = 734 Sq Ft (68.19 Sq M)

Plus Wc and kitchen facilities