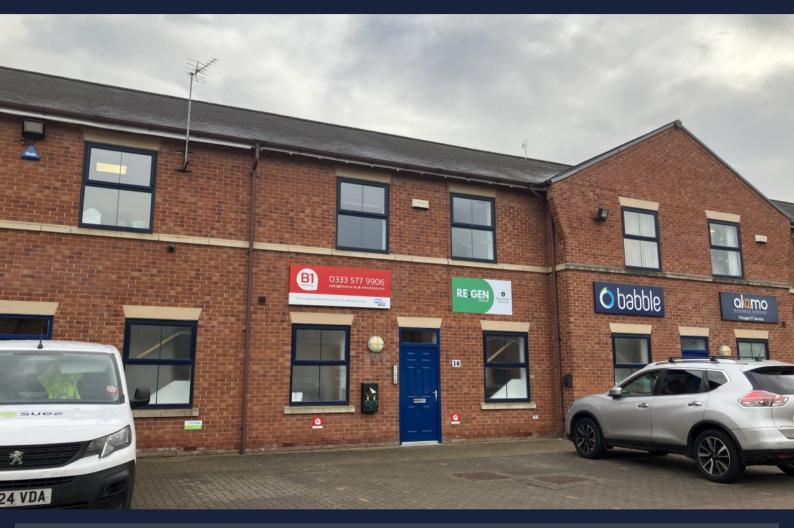

#### **DESCRIPTION**

Premium ground floor office suite positioned within a sought-after location on Calder Park just off Junction 39 of the M1 motorway and just a short drive away from Wakefield City Centre.

#### **LOCATION**

The property is located on the popular Calder Park, to the south of Wakefield City Centre and directly adjacent to Junction 39 of the M1.

Calder Park is surrounded by an abundance of businesses along with a Premier Inn Hotel, Red Kite public house, Starbucks, Burger King, KFC, Greggs and Subway.