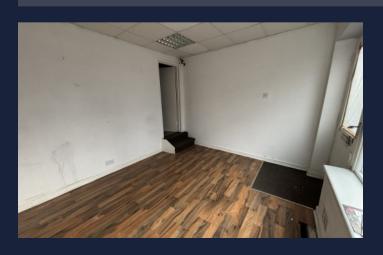

#### DESCRIPTION

This is a well presented former beauty salon which benefits from having a suspended ceiling and is divided into two main areas. Wc facilities are provided for.

## **ACCOMMODATION**

Front area- 12ft x 11ft = 132 sq ft
Middle- 5ft 10in x 8ft 6in= 50 sq ft
Rear area- 11ft x 13ft 10in =152 sq ft
plus Wc facilities

Total net internal area—334 sq ft (31.03 Sq M)