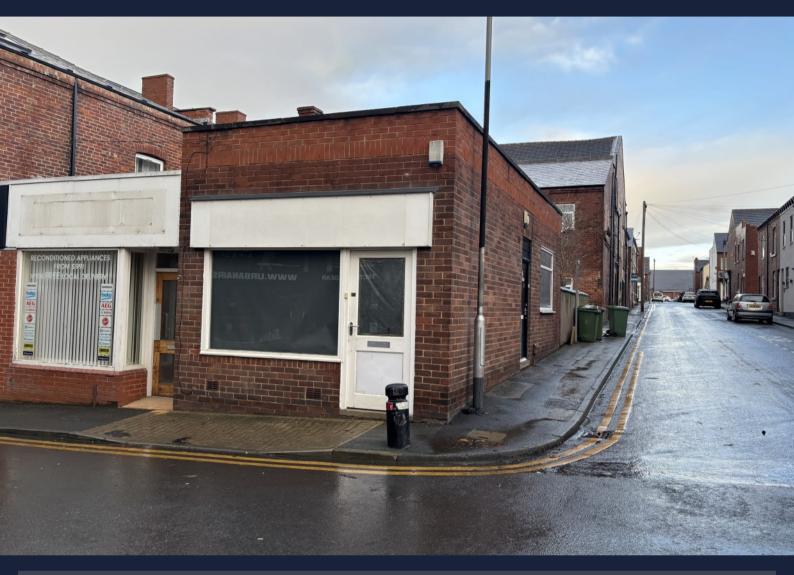

# 1 Exchange Street, Normanton, WF6 2AA

- 334 Sq Ft (31.03 Sq M)
- £125 per week
- Will suit a variety of users
- Excellent location
- Kitchenette & Wc
- Front and rear spaces
- Close to the M62 motorway

#### DESCRIPTION

This is a well presented former beauty salon which benefits from having a suspended ceiling and is divided into two main areas. Wc facilities are provided for.

### **LOCATION**

The property is situated in the heart of Normanton which in recent times has seen rapid growth mainly due to its closeness to the M62 motorway. The town centre is now home to several major supermarkets and also benefits from ample car parking.