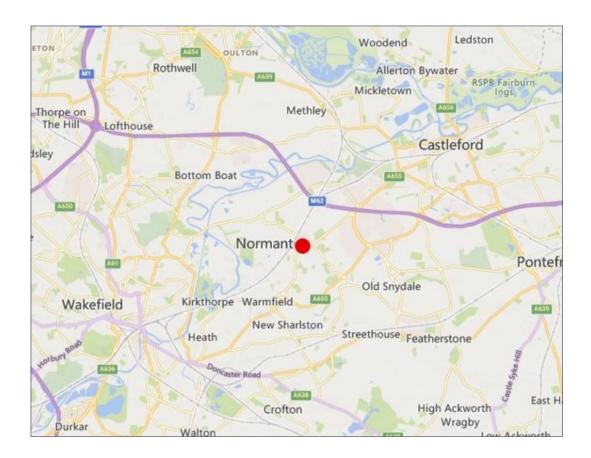

#### **LOCATION**

The property is situated in the heart of Normanton which in recent times has seen rapid growth mainly due to its closeness to the M62 motorway. The town centre is now home to several major supermarkets and also benefits from ample car parking and train station.

Nearby occupiers include Lidl, Coral, Greggs and Halifax Bank.