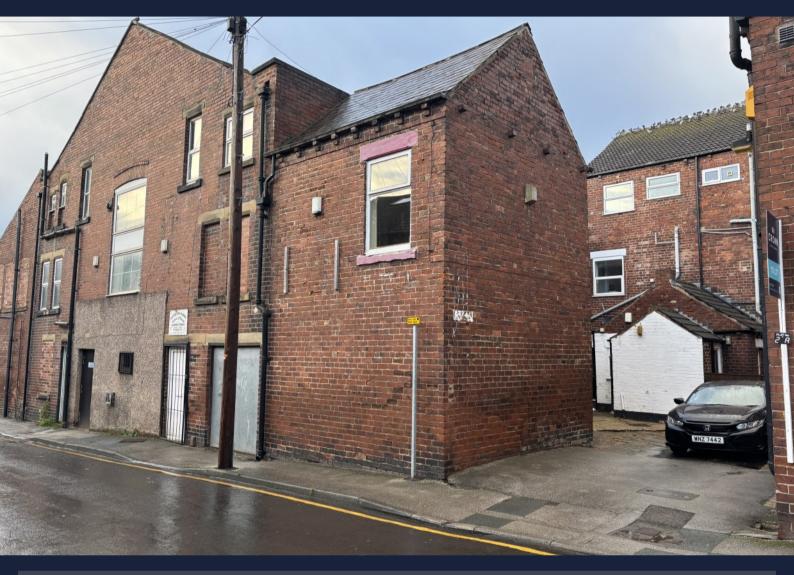

#### **DESCRIPTION**

This is a secure two storey storage facility with on site car parking. The premises have Wc facilities and a stainless sink unit. The property is suitable for a small business requiring a central location.

#### **LOCATION**

The property is situated in the heart of Normanton which in recent times has seen rapid growth mainly due to its closeness to the M62 motorway. The town centre is now home to several major supermarkets and also benefits from ample car parking and train station.