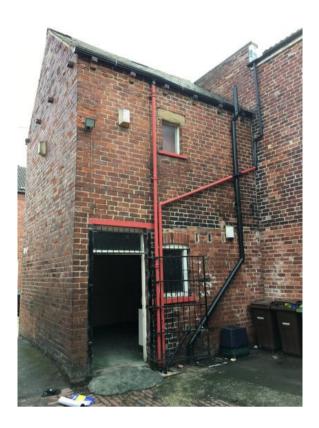

#### **DESCRIPTION**

This is a secure two storey storage facility with on site car parking. The premises have Wc facilities and a stainless sink unit. The property is suitable for a small business requiring a central location.