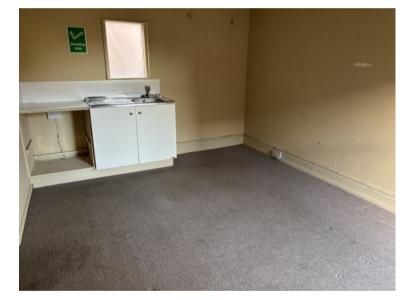

#### **DESCRIPTION**

This is a secure two storey storage facility with on site car parking. The premises have Wc facilities and a stainless sink unit. The property is suitable for a small business requiring a central location.

#### **ACCOMMODATION**

GF 14ft 5in x 13ft 10in = 200 sq ft FF 14ft 6in x 10ft 0in = 145 sq ft Plus Wc facilities