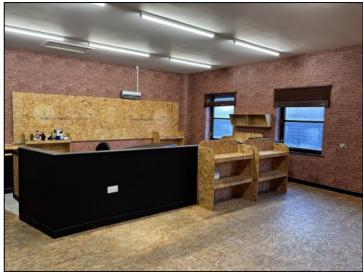

### **DESCRIPTION**

This is a unique space offering ground floor area/entrance with open spiral staircase leading to open planned fully refurbished space with the benefit of kitchen and Wc facilities. In recent times the premises have been used as a tattoo studio and barbers.

## **ACCOMODATION**

Ground Floor - 9ft  $3in \times 13ft 6in = 131 sq ft$ 

First Floor - 30ft 0in x 16ft 7in = 725 sq ft Includes Wc includes kitchen area

Total net area = 856 sq ft