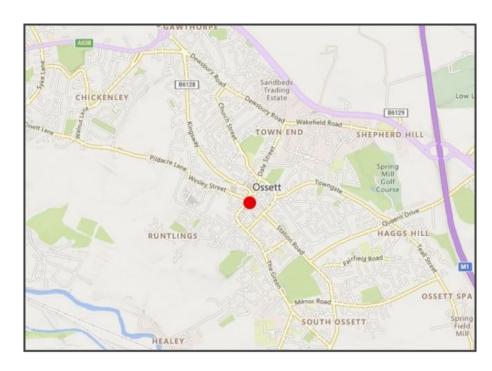

## **LOCATION**

Situated in the award winning Wellgate Shopping Centre which overlooks the established shopping precinct where the hugely popular outdoor market is situated on market days. Ossett is the thriving town benefiting from good reasonably precinct car parking and of course is well positioned for Leeds, Dewsbury and Wakefield and is well positioned for junction 40 of the M1 motorway.