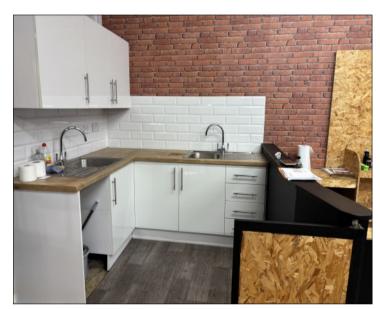

### **DESCRIPTION**

This is a unique space offering ground floor area/entrance with open spiral staircase leading to open planned fully refurbished space with the benefit of kitchen and Wc facilities. In recent times the premises have been used as a tattoo studio and barbers.

## **ACCOMODATION**

Ground Floor - 9ft  $3in \times 13ft 6in = 131 sq ft$ 

First Floor - 30ft 0in x 16ft 7in = 725 sq ft Includes Wc includes kitchen area

Total net area = 856 sq ft