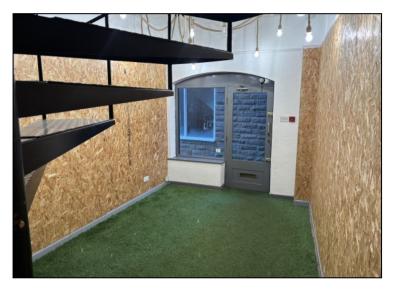

### **DESCRIPTION**

This is a unique space offering ground floor area/entrance with open spiral staircase leading to open planned fully refurbished space with the benefit of kitchen and Wc facilities. In recent times the premises have been used as a tattoo studio and barbers.

## **ACCOMODATION**

Ground Floor - 9ft  $3in \times 13ft 6in = 131 sq ft$ 

First Floor - 30ft 0in x 16ft 7in = 725 sq ft Includes Wc includes kitchen area

Total net area = 856 sq ft