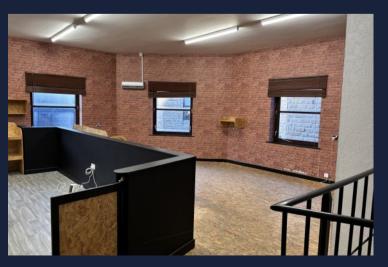

### **DESCRIPTION**

This is a unique space offering ground floor area/entrance with open spiral staircase leading to open planned fully refurbished space with the benefit of kitchen and Wc facilities. In recent times the premises have been used as a tattoo studio and barbers.

## **ACCOMODATION**

Ground Floor - 9ft  $3in \times 13ft 6in = 131 sq ft$ 

First Floor - 30ft 0in x 16ft 7in = 725 sq ft Includes Wc includes kitchen area

Total net area = 856 sq ft