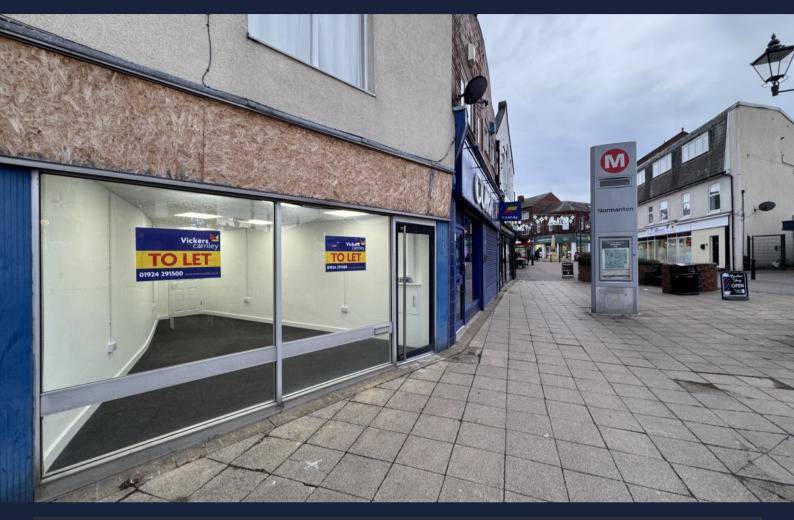

# GROUND FLOOR RETAIL UNIT

## 5 High Street, Normanton, WF6 2AD

- 424 Sq Ft ( 39 Sq M)
- Former estate agents office
- Very well presented internally
- Fringe of precinct location
- Close to Lidl
- Rear store/Kitchen area

#### DESCRIPTION

These premises occupy a very visible trading position in the heart of Normanton town centre. While the property has been utilised as an estate agents office, the property could be used for a variety of other uses. Internally the accommodation is made up of a front retail area and a rear storage rooms/kitchen with Wc facilities off the rear.