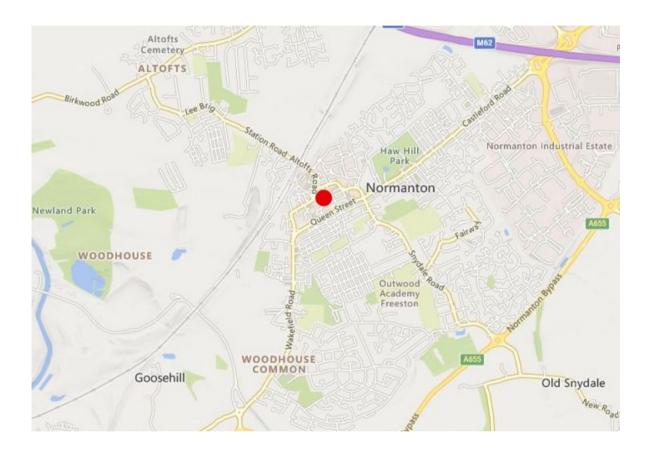

#### LOCATION

The property is situated in the heart of Normanton which in recent times has seen rapid growth mainly due to its closeness to the M62 motorway. The town centre is now home to several major supermarkets and also benefits from ample car parking and train station.

Nearby occupiers include LIDL, B&M Stores and Greggs.