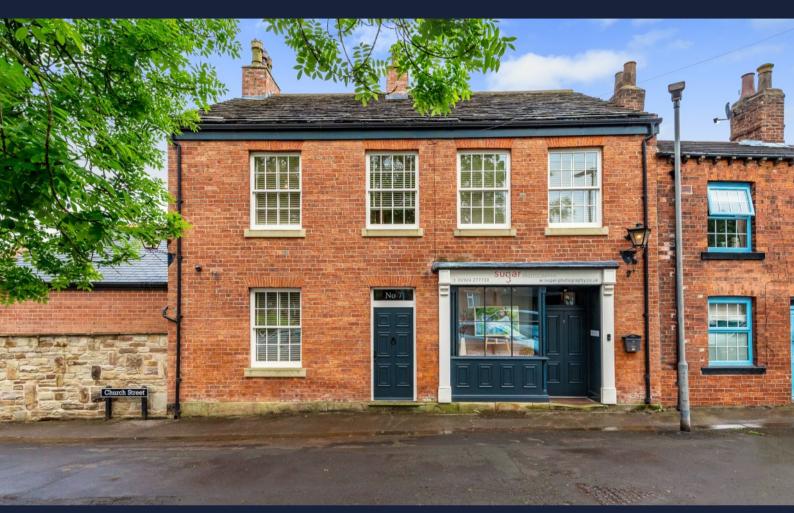

## 7 Church Street, Horbury, WF4 6LT

- 3,767 Sq Ft (349.49 Sq M)
- OIRO £750,000
- Potential for a variety of commercial uses subject to planning permission
- Children's day nursery, day spa, specialist school, residential care home, private clinic
- Located in the heart of Horbury town centre
- Detached garage with loft dormer
- Ample parking nearby

#### DESCRIPTION

This superior property is located in the heart of the popular village of Horbury and would prove ideal for a number of uses such as a children's day nursery, private clinic, luxury spa, specialist school and small residential care home to name but a few subject to planning consent.

#### LOCATION

The property occupies a very visible position, fronting onto Church Street and its junction with Twitch Hill

The property is excellently located being within walking distance from Horbury high street and Horbury park and just a short drive away from Ossett and junction 40 of the M1 motorway.