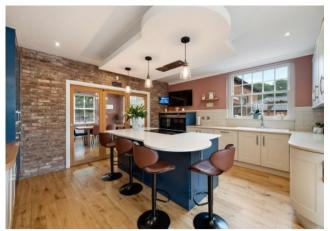

The property offers an abundance of indoor and outdoor space. Set over 3 floors, the property is finished to an extremely high standard and includes a number of features such as exposed beams, exposed brick and hard wood flooring.