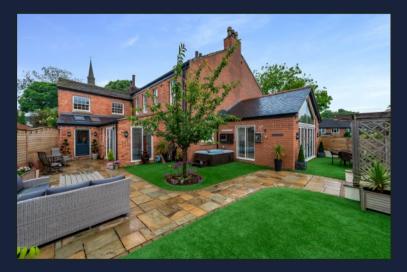

The property offers an abundance of indoor and outdoor space. Set over 3 floors, the property is finished to an extremely high standard and includes a number of features such as exposed beams, exposed brick and hard wood flooring.

Externally, the property offers spacious outdoor living with a generous patio and lawned area, driveway and detached workshop/garage with loft dormer.