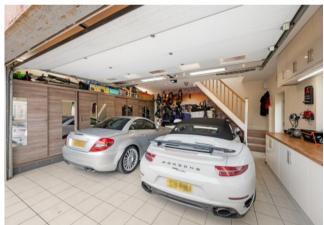

Externally, the property offers spacious outdoor living with a generous patio and lawned area, driveway and detached workshop/garage with loft dormer.

#### **Church Street, Horbury**

Approximate Gross Internal Area House : 3767 sq ft - 350 sq m Garage : 732 sq ft - 68 sq m Total : 4499 sq ft - 418 sq m

fineandcountry.com"

01924 291500

SKETCH PLAN FOR ILLUSTRATIVE PURPOSES ONLY