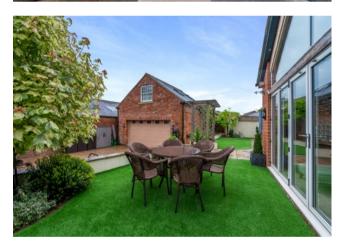

The property offers an abundance of indoor and outdoor space. Set over 3 floors, the property is finished to an extremely high standard and includes a number of features such as exposed beams, exposed brick and hard wood flooring.

Externally, the property offers spacious outdoor living with a generous patio and lawned area, driveway and detached workshop/garage with loft dormer.