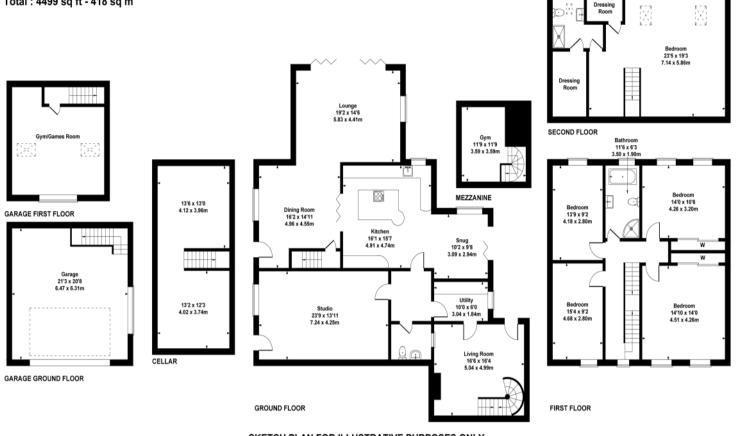

#### **Church Street, Horbury**

Approximate Gross Internal Area House : 3767 sq ft - 350 sq m Garage : 732 sq ft - 68 sq m Total : 4499 sq ft - 418 sq m

fineandcountry.com"

01924 291500

SKETCH PLAN FOR ILLUSTRATIVE PURPOSES ONLY