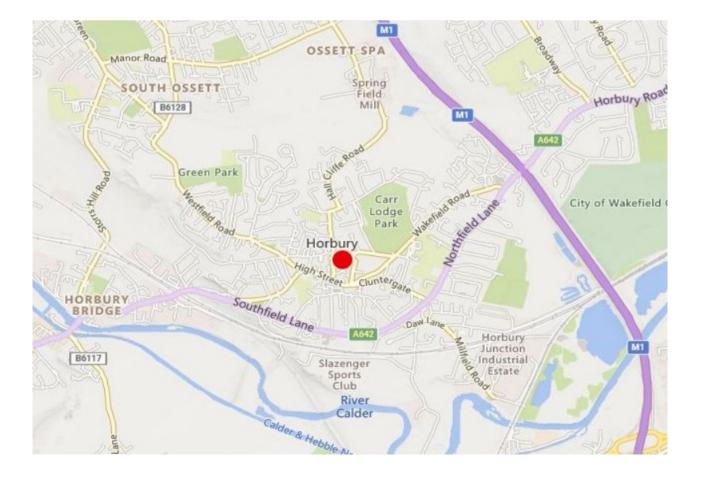

#### LOCATION

The property occupies a very visible position, fronting onto Church Street and its junction with Twitch Hill

The property is excellently located being within walking distance from Horbury high street and Horbury park and just a short drive away from Ossett and junction 40 of the M1 motorway.