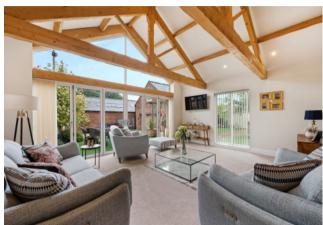

The property offers an abundance of indoor and outdoor space. Set over 3 floors, the property is finished to an extremely high standard and includes a number of features such as exposed beams, exposed brick and hard wood flooring.

Externally, the property offers spacious outdoor living with a generous patio and lawned area, driveway and detached workshop/garage with loft dormer.