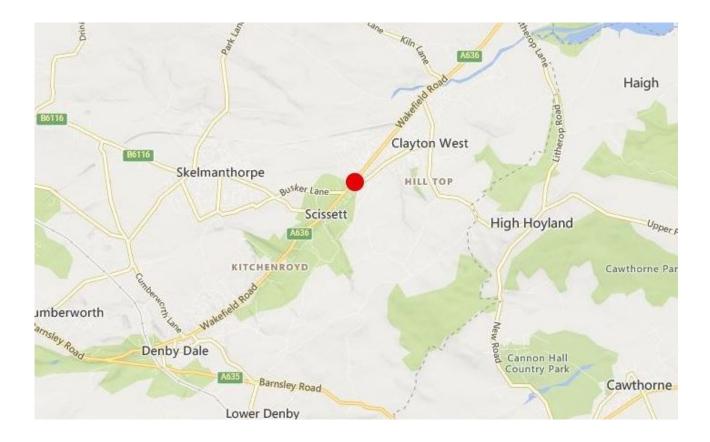

### **LOCATION**

Dearne Court House is situated in the village of Scissett, fronting directly onto Wakefield Road with the entrance to the rear. Scissett is located approximately halfway between Wakefield and Barnsley in the borough of Kirklees, also just a short drive from Huddersfield. The property is opposite the local school and is within easy walking distance of the Tesco supermarket and a variety of other local amenities, making this a very convenient location.