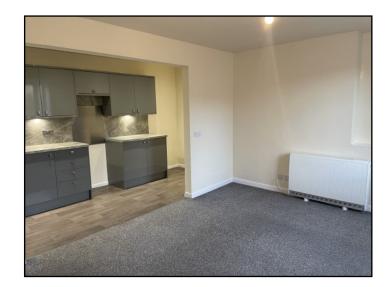

# Kitchen (5.019m x 1.718m) 8.6 sq m

The kitchen has magnolia painted walls with light grey cupboards and wood effect lino floor covering. There are ample electric points located within the kitchen.