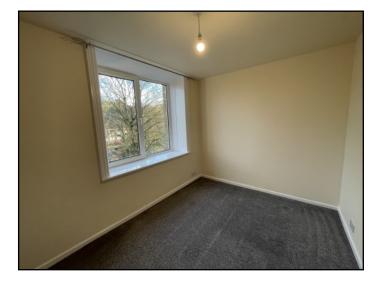

# Lounge (4.755m x 3.575m) 17.0 sq m

The lounge area is fully carpeted throughout with magnolia walls.

# Bedroom 1 (3.682m x 2.567m) 9.5 sq m

The bedroom walls are painted magnolia and has a fitted grey carpet.

# Bedroom 2 (3.205m x 2.196m) 7.0 sq m

The bedroom walls are painted magnolia and has a fitted grey carpet.