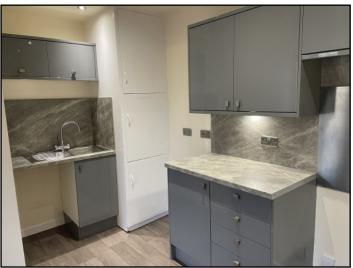

# Kitchen (5.019m x 1.718m) 8.6 sq m

The kitchen has magnolia painted walls with light grey cupboards and wood effect lino floor covering. There are ample electric points located within the kitchen.