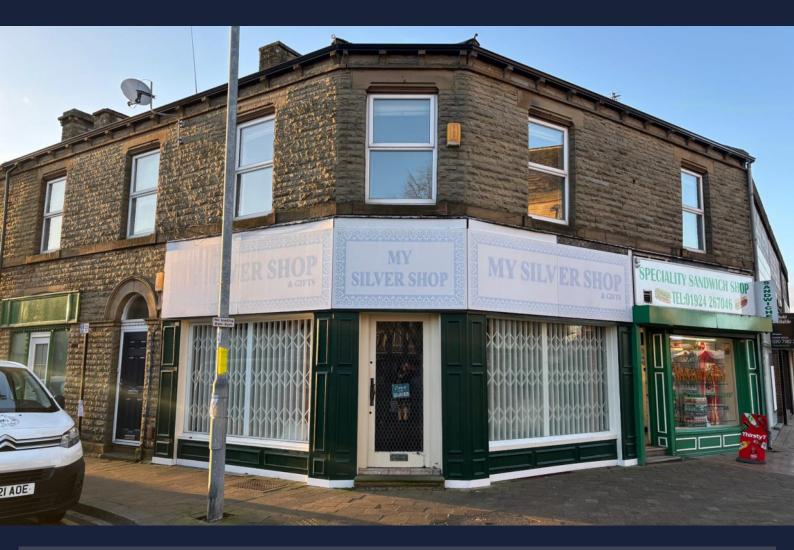

# VERY PROMINENT RETAIL UNIT

## 4 Market Place, Ossett, Wakefield, WF5 8BQ

- 266 sq ft (25 sq m)
- Superb location
- Fronts onto the market area
- Compact retail area
- Rear storage area
- Wc facilities

vickerscarnley.co.uk Crown Court, Wakefield, WF1 2SS

#### DESCRIPTION

This is one of Ossett's landmark properties being situated opposite the Town Hall.

Internally, the premises are well presented and are currently utilised as a working Jewellers shop. To the rear of the main retail area there is an additional storage room plus Wc.

#### LOCATION

The property is superbly located fronting onto Market Place and enjoys the additional footfall that the twice weekly market creates. This is arguably one of the best trading locations in the town being close to good car parking and other prominent retailers including Coopland's Bakery.