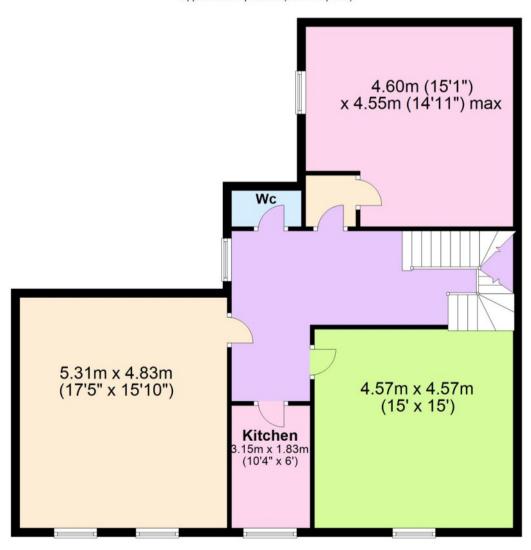

#### ACCOMMODATION

- Office 1 15ft x 16ft = 240 sq ft
- Office 2 15ft x 15ft 6in = 232 sq ft
- Kitchen 10ft x 6ft = 60 sq ft
- Office 4 15ft x 13ft = 195 sq ft

#### Net internal area = 727 sq ft (plus Wc)

First Floor Approx. 96.8 sq. metres (1042.3 sq. feet)