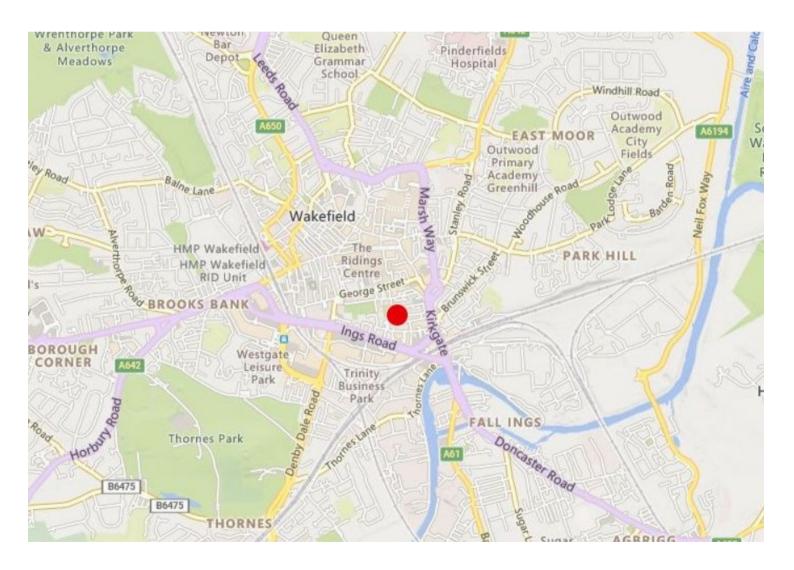

#### LOCATION

The property is situated in a very peaceful area of Wakefield City Centre just off George Street. The surrounding buildings are occupied by a variety of professional office users with some residential. The property is within a short walking distance of the cities amenities including both the Ridings and Trinity shopping centres.

Wakefield is well served with transport links having three M1 junctions, being J39 to J41, a link to the M62 and 2 train stations.