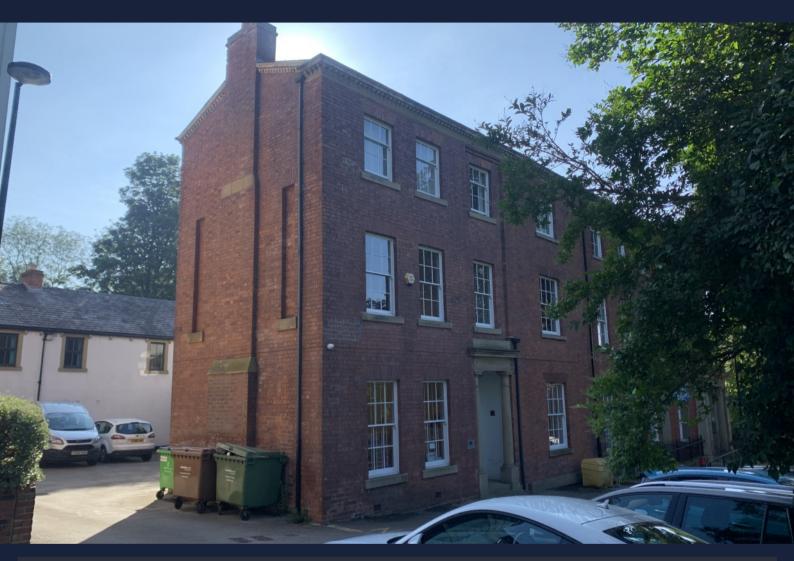

#### DESCRIPTION

This is a well presented 3 storey property of traditional brick built construction. The accommodation being offered is on the first floor briefly comprising 3 offices with Wc and kitchen facilities.

In addition the property benefits from having a private car park with 2 spaces included.

The offices are due to have new carpets and redecoration prior to completion.