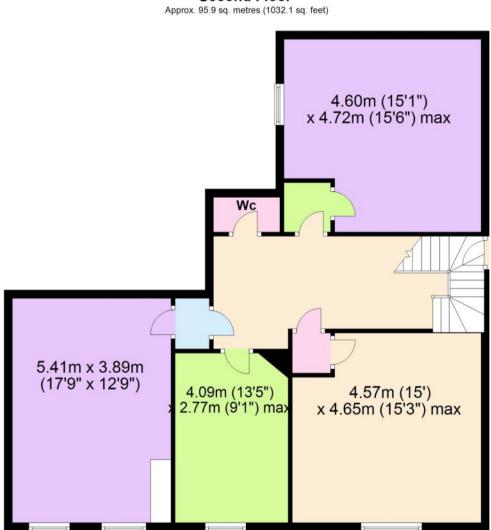

#### ACCOMMODATION

Office 1 - 12'9" x 17'6" = 223 sq ft Office 2 - 13'5" x 9'1" = 122 sq ft Office 3 - 15' x 10'7" = 159 sq ft Office 4 - 15' x 15' = 225 sq ft

Net internal area= 729 sq ft (plus Wc)

01924 291500

Second Floor

vickerscarnley.co.uk Crown Court, Wakefield, WF1 2SS