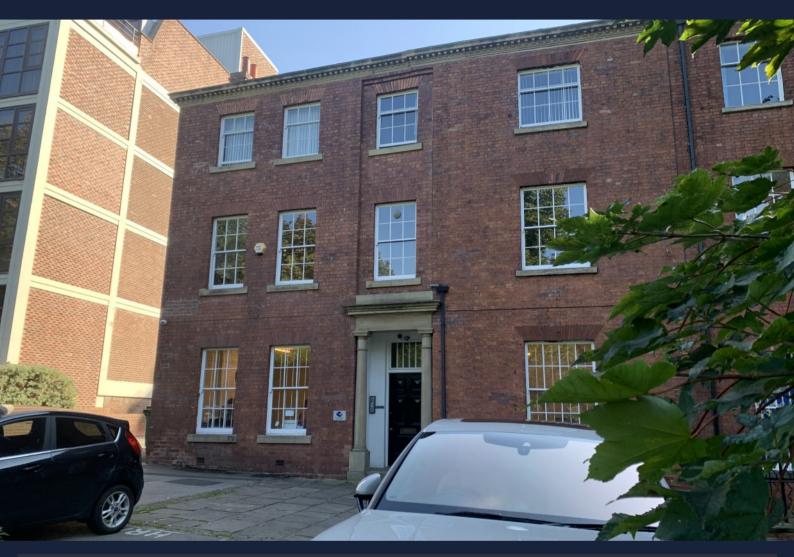

# 4 West Parade, Wakefield, WF1 1LT

- 729 sq ft (67.72 sq m)
- £9,000 per annum
- 2 car parking spaces
- 4 private offices
- Wc facilities
- Excellent location
- Walking distance to city centre amenities

#### DESCRIPTION

This is a well presented 3 storey property of traditional brick built construction. The accommodation being offered is on the second floor briefly comprising 4 offices with Wc facilities.

#### LOCATION

The property is situated in a very peaceful area of Wakefield City Centre just off George Street. The surrounding buildings are occupied by a variety of professional office users with some residential. The property is within a short walking distance of the cities amenities including both the Ridings and Trinity shopping centres.