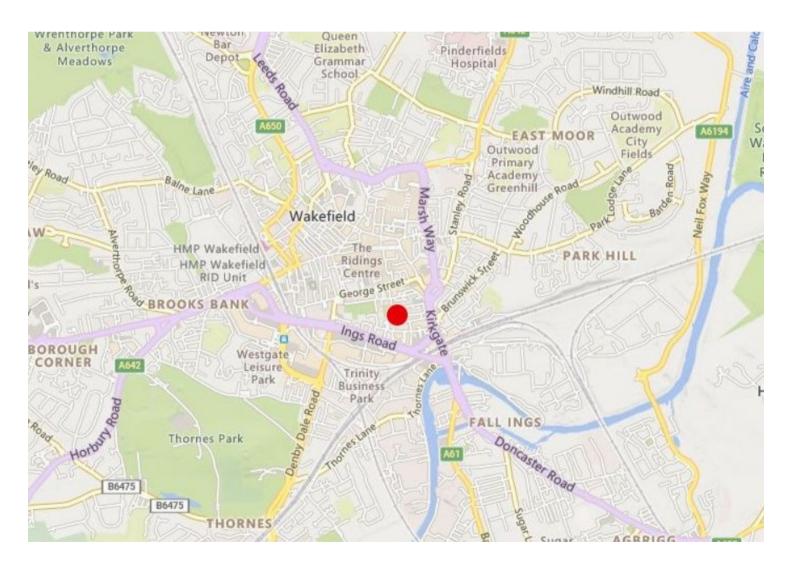

#### LOCATION

The property is situated in a very peaceful area of Wakefield City Centre just off George Street. The surrounding buildings are occupied by a variety of professional office users with some residential. The property is within a short walking distance of the cities amenities including both the Ridings and Trinity shopping centres.

Wakefield is well served with transport links having three M1 junctions, being J39 to J41, a link to the M62 and 2 train stations.

vickerscarnley.co.uk Crown Court, Wakefield, WF1 2SS