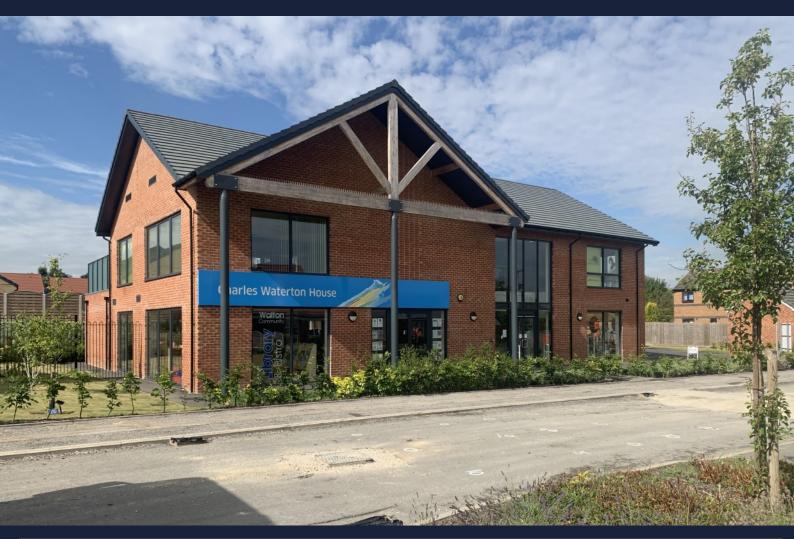

# Office 2, Charles Waterton House, 6 Almond Avenue, Walton, Wakefield, WF2 6QT

- 192 sq ft (18 sq m)
- Located in an over 55's newly built housing development
- Would suit clinic or office user
- Part of a vibrant community hub
- Excellent on site car parking facilities
- Ready for immediate occupation
- Flexible terms

#### **Description**

This space is part of the newly constructed Charles Waterton House which provides a community hub for local residents. The premises already houses the local community library, coffee shop and hearing specialist.

#### Location

The accommodation is situated on the first floor and benefits from lift access. Walton is a much sought after area of Wakefield and benefits from having excellent access into the city centre.