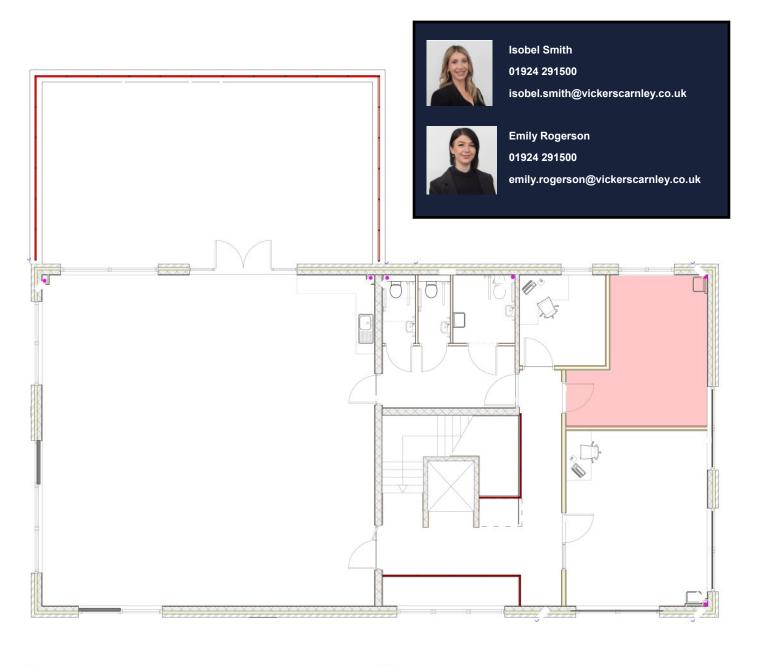

#### Accommodation

Total area = 192 sq ft (18 sq m)

Plus Wc facilities.

#### **Summary**

| Size           | 192 sq ft (18 sq m)                                  |
|----------------|------------------------------------------------------|
| Rental         | £5,400 per annum                                     |
| Lease          | Flexible terms                                       |
| Service Charge | £1,373.44 per annum                                  |
| Rateable Value | TBC                                                  |
| VAT            | Not applicable.                                      |
| Legal Fees     | Each party is responsible for their own legal costs. |